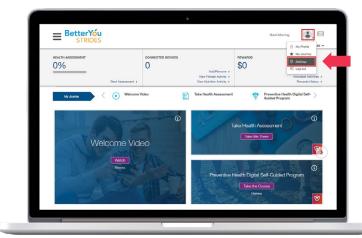

Step 6 Update your user name and password. In the upper right corner of your screen, click on the profile icon and select Settings from the drop-down menu.

**Step 6a** Click on the **pencil icon** to edit your settings.