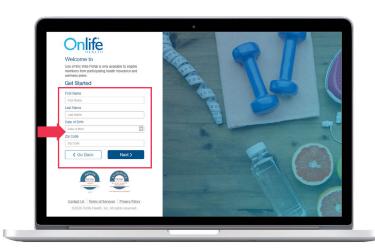

## Register today!

Step 1 Go to login.onlifehealth.com/ Home/Login and click Get Started.

Step 2 Enter your name, date of birth and zip code. Click Next.

**Step 3** Enter your employer's group number:

**Step 4** Read and accept the terms of service. Choose your communications preferences.