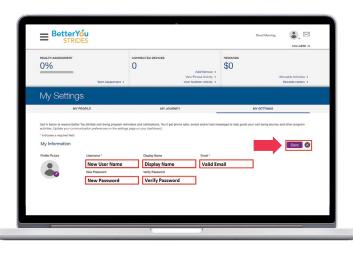

Step 6 Update your user name and password. In the upper right corner of your screen, click on the profile icon and select Settings from the drop-down menu.

**Step 6a** Click on the **pencil icon** to edit your settings.

**Step 6b** Create a unique user name and display name, enter your email address and create a password. Click **Save**.

P.S. Remember to take your health assessment!

Florida Blue has entered into an arrangement with Onlife to provide Florida Blue members with care decision support services, information and other services. Florida Blue has entered into this arrangement to provide a value-added service to its members. Please remember that all decisions that require or pertain to independent professional medical/clinical judgment or training, or the need for medical services, are solely your responsibility and the responsibility of your Physicians and other health care Providers. The programs mentioned above are subject to change. Health insurance is offered by Florida Blue. HMO coverage is offered by Florida Blue HMO, an affiliate of Florida Blue. These companies are Independent Licensees of the Blue Cross and Blue Shield Association. Florida Blue and Florida Blue HMO do not discriminate on the basis of race, color, national origin, disability, age, sex, gender identity, sexual orientation, or health status in the administration of the plan(s), including enrollment and benefit determinations. NO PURCHASE NECESSARY. Badges earn drawing entries only and have no other redemption or cash value. Ends 12/31/20 at 11:59 pm ET. Other restrictions/eligibility limits apply. For full rules, prizes, odds and other details, log in to Better You Strides and review the "My Plan Page" section. Void where prohibited.