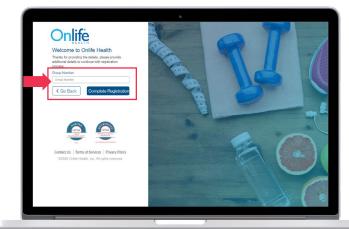

## Register today!

Step 1 Go to login.onlifehealth.com/ Home/Login and click Get Started.

Step 2 Enter your name, date of birth and zip code. Click Next.

**Step 3** Enter your employer's group number:

**Step 4** Read and accept the terms of service. Choose your communications preferences.