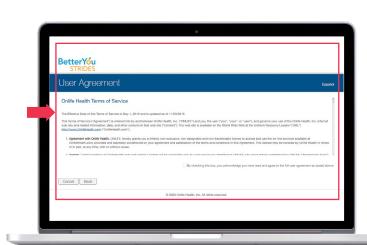

## Register today!

Step 1 Go to login.onlifehealth.com/ Home/Login and click Get Started.

Step 2 Enter your name, date of birth and zip code. Click Next.

**Step 3** Enter your employer's group number:

**Step 4** Read and accept the terms of service. Choose your communications preferences.