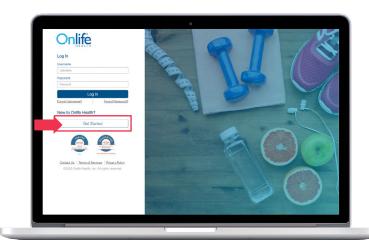

## Register today!

Step 1 Go to login.onlifehealth.com/ Home/Login and click Get Started.

Step 2 Enter your name, date of birth and zip code. Click Next.

**Step 3** Enter your employer's group number:

**Step 4** Read and accept the terms of service. Choose your communications preferences.