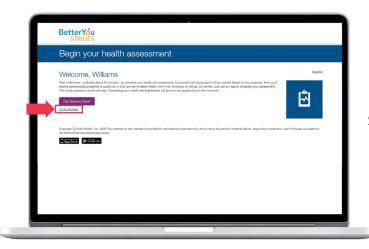

## Register today!

Step 1 Go to login.onlifehealth.com/ Home/Login and click Get Started.

Step 2 Enter your name, date of birth and zip code. Click Next.

**Step 3** Enter your employer's group number:

**Step 4** Read and accept the terms of service. Choose your communications preferences.

Step 5 Before you take your health assessment, please update your user name and password so you'll have immediate access the next time you open Better You Strides. Click on I'll do this later. You'll be taken to your homepage.