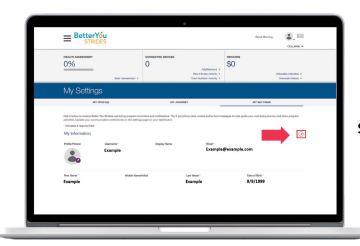

Step 6 Update your user name and password. In the upper right corner of your screen, click on the profile icon and select Settings from the drop-down menu.

**Step 6a** Click on the **pencil icon** to edit your settings.

**Step 6b** Create a unique user name and display name, enter your email address and create a password. Click **Save**.

P.S. Remember to take your health assessment!

Florida Blue has entered into an arrangement with Onlife to provide Florida Blue members with care decision support services, information and other services. Florida Blue has entered into this arrangement to provide a value-added service to its members. Please remember that all decisions that require or pertain to independent professional medical/clinical judgment or training, or the need for medical services, are solely your responsibility and the responsibility of your Physicians and other health care Providers. The programs mentioned above are subject to change. Health insurance is offered by Florida Blue. HMO coverage is offered by Florida Blue HMO, an affiliate of Florida Blue. These companies are Independent Licensees of the Blue Cross and Blue Shield Association. Florida Blue and Florida Blue HMO do not discriminate on the basis of race, color, national origin, disability, age, sex, gender identity, sexual orientation, or health status in the administration of the plan(s), including enrollment and benefit determinations. NO PURCHASE NECESSARY. Badges earn drawing entries only and have no other redemption or cash value. Ends 12/31/20 at 11:59 pm ET. Other restrictions/eligibility limits apply. For full rules, prizes, odds and other details, log in to Better You Strides and review the "My Plan Page" section. Void where prohibited.