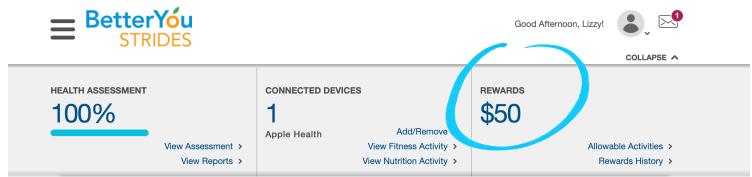

Once completed, you will see your account balance on your dashboard. You can view this on either your phone or your computer.