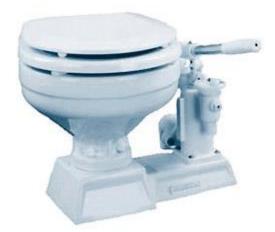

#### Marine Sanitation Devices Type III

- Holds the sewage in tank
- Connected to a Y-valve
- Prevents direct overboard discharge of sewage
- May use disinfectants and deodorizers

#### MSD Type III for any size vessels