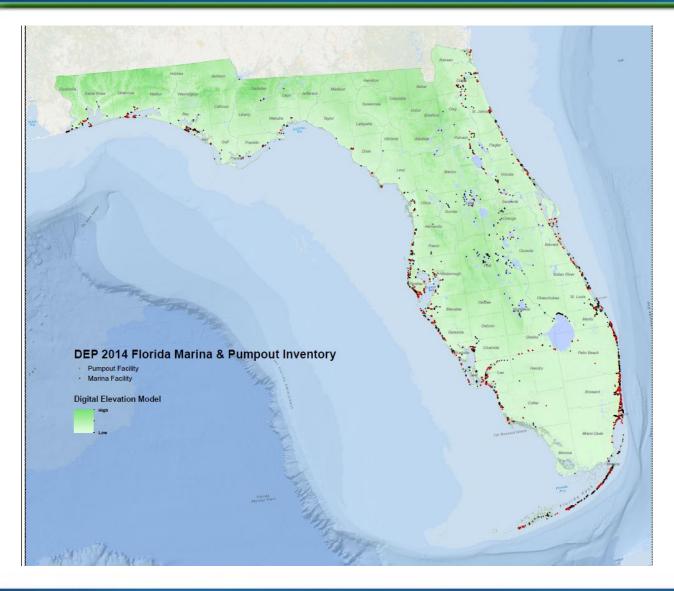

## **Florida Pumpout Locations**

DEP Home About DEP Programs Contact Site Map Search

#### **Florida Marinas with Pumpouts**

Marina facility

The goal of the Florida CVA program is to:

- Install pumpout facilities in all marinas
- Focus on inland streams and springs