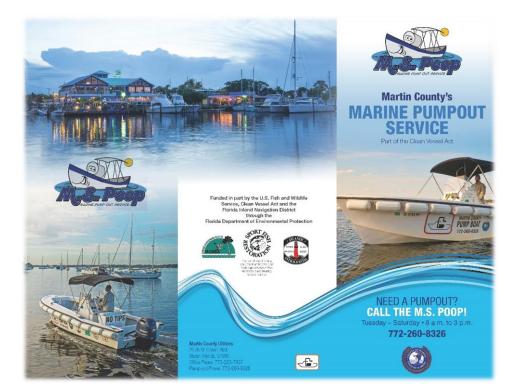

#### Martin County

- Offers county-wide pumpout services at no charge
- Two vessels