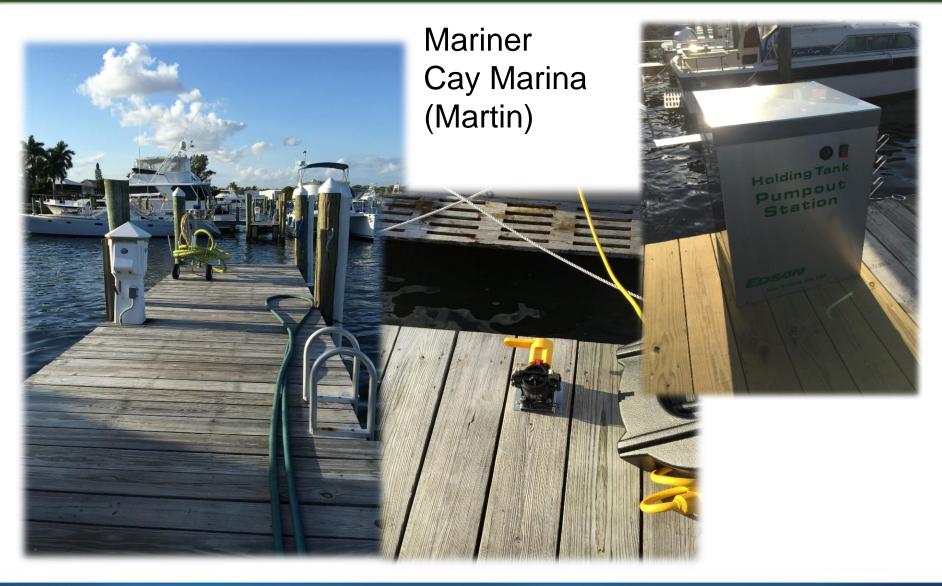

|



#### **Online Resources**





Florida Department of Environmental Protection

## **Florida Pumpout Locations**



DEP Home About DEP Programs Contact Site Map Search



#### **Florida Marinas with Pumpouts**



Marina facility







The goal of the Florida CVA program is to:

- Install pumpout facilities in all marinas
- Focus on inland streams and springs



## **Pumpout Types**











## **Pumpout Vessel Example**



#### Martin County

- Offers county-wide pumpout services at no charge
- Two vessels













#### **Stationary Pumpout Example**





#### **Stationary Pumpout Example**







| ARCANCE CO. |                 | ITORA COVE              | 345/1010 11/1-1 | CHILDREN C.Low  |       | and the second se