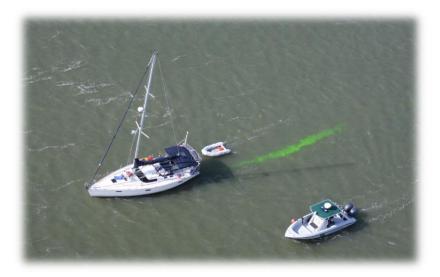

flow system that macerates sewage to no visible solids, treats with chemicals or heat and reduces bacteria count to less than 1,000 per 100 milliliters



#### Type I for vessels up to 65 ft.





#### Marine Sanitation Devices Type II

 Free-flow system that macerates sewage to no visible solids, treats with chemicals or heat and reduces bacteria count to less than 200 per 100 milliliters





# MSD Type II for vessels over 65 ft.



#### Marine Sanitation Devices Type III

- Holds the sewage in tank
- Connected to a Y-valve
- Prevents direct overboard discharge of sewage
- May use disinfectants and deodorizers

#### MSD Type III for any size vessels





#### Who Enforces Pumpouts/MSDs?

- U.S. Coast Guard
- Florida Fish and Wildlife Conservation Commission
- Local Sheriffs offices







13

#### **Coast Guard Inspection Checklist** Item 12 - Marine Sanitation Devices:

Any installed toilet must be a Coast Guard approved device. Overboard discharge outlets must be capable of being sealed.

#### **Marine Sanitation Devices**

Penalties for misuse or failure to equip a vessel with a Marine Sanitation Device in Florida

Penalties for illegal dumping/discharge of a Marine Sanitation Device in Florida

Non-criminal infraction with a \$250 penalty.







## **Florida's Pumpout Penalties**



- The Florida Clean Vessel Act (CVA) Program provides grant funding to owners of marina and recreational boating sites for pumpout facilities
- Federally funded through grants made possible by the U.S. Fish and Wildlife Service; Sport Fish Restoration Program
- Additional funds provided t