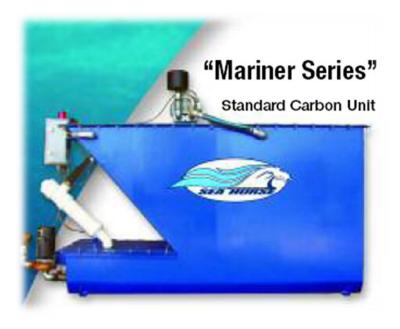

feet or more in length which has an enclosed cabin with berthing facilities shall be equipped with a toilet





- Every permanently installed toilet shall be attached to the appropriate U.S. Coast Guard approved Marine Sanitation Device
  - Type I
  - Type II
  - Type III



- Marine Sanitation Device (MSD) Any equipment for installation on board a vessel, other than a toilet, which is designed to receive, retain, treat or discharge sewage and any process to treat such sewage
- All MSDs must be Coast Guard approved
  - Type I
  - Type II
  - Type III



#### Marine Sanitation Devices Type I

 Free-flow system that macerates sewage to no visible solids, treats with chemicals or heat and reduces bacteria count to less than 1,000 per 100 milliliters



#### Type I for vessels up to 65 ft.





#### Marine Sanitation Devices Type II

 Free-flow system that macerates sewage to no visible solids, treats with chemicals or heat and reduces bacteria count to less than 200 per 100 milliliters





# MSD Type II for vessels over 65 ft.



#### Marine Sanitation Devices Type III

- Holds the sewage in tank
- Connected to a Y-valve
- Prevents direct overboard discharge of sewage
- May use disinfectants and deodorizers

#### MSD Type III for any size vessels





#### Who Enforces Pumpouts/MSDs?

- U.S. Coast Guard
- Florida Fish and Wildlife Conservation Commission
- Local Sheriffs offices







13

#### **Coast Guard Inspection Checklist** Item 12 - Marine Sanitation Devices:

Any installed toilet must be a Coast Guard approved device. Overboard discharge outlets must be capable of