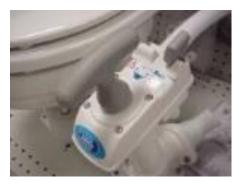

4

• Section 327.53, Florida Statutes, Marine Sanitation



## No Discharge Zones

- Destin Harbor
- City of Key West waters
- State waters within the Florida Keys National Marine Sanctuary
- Vessel must have a holding tank and use pumpout







#### Since 1994:

- Boaters are prohibited from discharging raw sewage into freshwater or within coastal salt water limits
- Raw sewage discharge prohibited:
  - 9 nautical miles (Gulf)
  - 3 nautical miles (Atlantic)
- Raw or treated discharge prohibited in No Discharge Zones



#### Section 327.53, Florida Statutes

- All vessels, while on the waters of this state, shall set or secure their "Y" valves to prevent discharge of raw sewage into the water
- On a vessel, other than a houseboat, the toilet may be portable or permanently installed









#### Section 327.53, Florida Statutes

 Every vessel 26 feet or more in length which has an enclosed cabin with berthing facilities shall be equipped with a toilet





- Every permanently installed toilet shall be attached to the appropriate U.S. Coast Guard approved Marine Sanitation Device
  - Type I
  - Type II
  - Type III



- Marine Sanitation Device (MSD) Any equipment for installation on board a vessel, other than a toilet, which is designed to receive, retain, treat or discharge sewage and any process to treat such sewage
- All MSDs must be Coast Guard approved
  - Type I
  - Type II
  - Type III



#### Marine Sanitation Devices Type I

 Free-flow system that macerates sewage to no visible solids, treats with chemicals or heat and reduces bacteria count to less than 1,000 pe