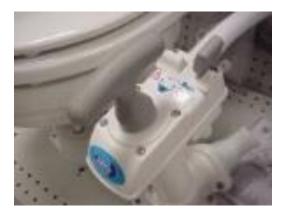

#### Marine Sanitation Devices Type III

- Holds the sewage in tank
- Connected to a Y-valve
- Prevents direct overboard discharge of sewage
- May use disinfectants and deodorizers

#### MSD Type III for any size vessels

#### **Stationary Pumpout Example**