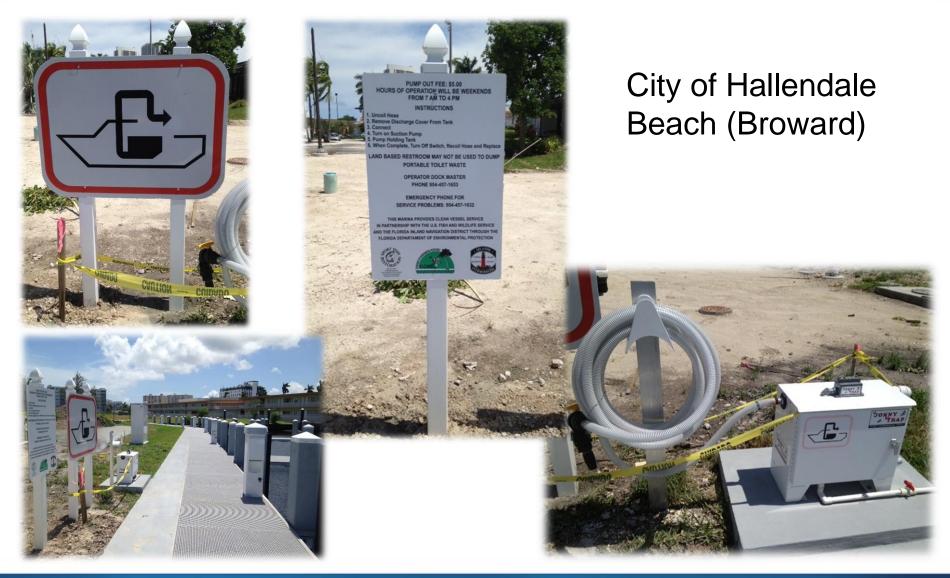

|



#### **Online Resources**





Florida Department of Environmental Protection

## **Florida Pumpout Locations**



DEP Home About DEP Programs Contact Site Map Search



#### **Florida Marinas with Pumpouts**



Marina facility







The goal of the Florida CVA program is to:

- Install pumpout facilities in all marinas
- Focus on inland streams and springs



## **Pumpout Types**











## **Pumpout Vessel Example**



#### Martin County

- Offers county-wide pumpout services at no charge
- Two vessels













#### **Stationary Pumpout Example**





#### **Stationary Pumpout Example**







| ARCANCE CO. |                 | ITORA COVE              | 345/1010 11/1-1 | CHILDREN C.Low  |       | and the second se