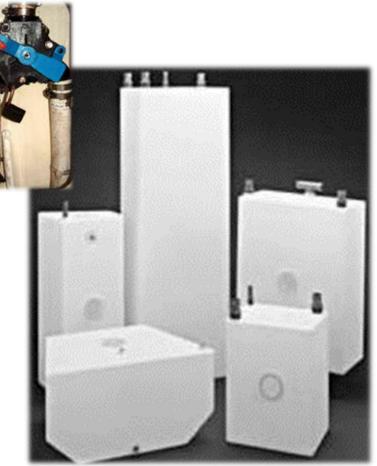

at such sewage
- All MSDs must be Coast Guard approved
  - Type I
  - Type II
  - Type III



#### Marine Sanitation Devices Type I

 Free-flow system that macerates sewage to no visible solids, treats with chemicals or heat and reduces bacteria count to less than 1,000 per 100 milliliters



#### Type I for vessels up to 65 ft.





#### Marine Sanitation Devices Type II

 Free-flow system that macerates sewage to no visible solids, treats with chemicals or heat and reduces bacteria count to less than 200 per 100 milliliters





# MSD Type II for vessels over 65 ft.



#### Marine Sanitation Devices Type III

- Holds the sewage in tank
- Connected to a Y-valve
- Prevents direct overboard discharge of sewage
- May use disinfectants and deodorizers

#### MSD Type III for any size vessels





#### Who Enforces Pumpouts/MSDs?

- U.S. Coast Guard
- Florida Fish and Wildlife Conservation Commission
- Local Sheriffs offices







13

#### **Coast Guard Inspection Checklist** Item 12 - Marine Sanitation Devices:

Any installed toilet must be a Coast Guard approved device. Overboard discharge outlets must be capable of being sealed.

#### **Marine Sanitation Devices**

Penalties for misuse or failure to equip a vessel with a Marine Sanitation Device in Florida

Penalties for illegal dumping/discharge of a Marine Sanitation Device in Florida

Non-criminal infraction with a \$250 penalty.







## **Florida's Pumpout Penalties**



- The Florida Clean Vessel Act (CVA) Program provides grant funding to owners of marina and recreational boating sites for pumpout facilities
- Federa