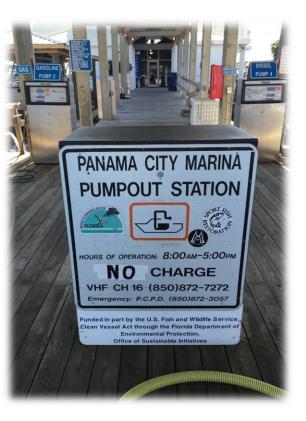

|               |



#### Monroe County

- Keys-wide pumpout program
- Four to six vessels
- No charge pumpouts





#### City of Key West pumpout program









#### City of St. Augustine













#### City of Panama City













The Galleon, Key West











Faro Blanco, Marathon





The numbers:

- 543 pumpouts installed
- 55 projects in process
- 19,348,129 gallons of sewage reported pumped









Marine Industries Association of Florida and its Chapters

- Trade organization
- Marine industry data
- Boating trends and data
- Marina and boater education
- Best management practices
- Water cleanup initiatives
- Boat shows











#### Florida Sea Grant

- Research
- Education
- Fisheries
- Coastal and marine resources
- Marina technical assistance
- Marina workshops









U.S. Coast Guard – Department of Homeland Security

- Ports, waterways and coastal security
- Marine safety
- Marine sanitation device regulation/compliance
- Vessel safety check
- Boating safe