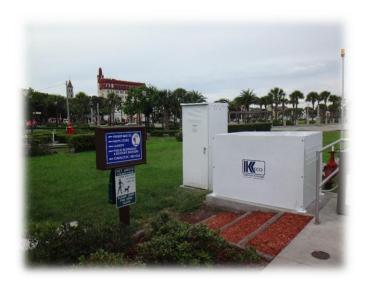

|               |



#### Monroe County

- Keys-wide pumpout program
- Four to six vessels
- No charge pumpouts





#### City of Key West pumpout program









#### City of St. Augustine













#### City of Panama City













The Galleon, Key West











Faro Blanco, Marathon





The numbers:

- 543 pumpouts installed
- 55 projects in process
- 19,348,129 gallons of sewage reported pumped









Marine Industries Association of Florida and its Chapters

- Trade organization
- Marine industry data
- Boating trends and data
- Marina and boater education
- Best management practices
- Water cleanup initiatives
- Boat shows











#### Florida Sea Grant

- Research
- Education
- Fisheries
- Coastal and marine resources
- Marina technical assistance
- Marina workshops









U.S. Coast Guard – Department of Homeland Security

- Ports, waterways and coastal security
- Marine safety
- Marine sanitation device regulation/complia