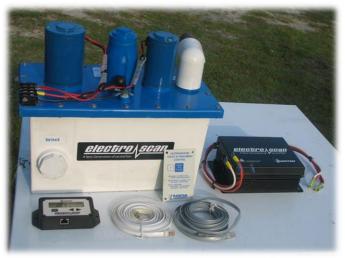

#### Marine Sanitation Devices Type III

- Holds the sewage in tank
- Connected to a Y-valve
- Prevents direct overboard discharge of sewage
- May use disinfectants and deodorizers

#### MSD Type III for any size vessels