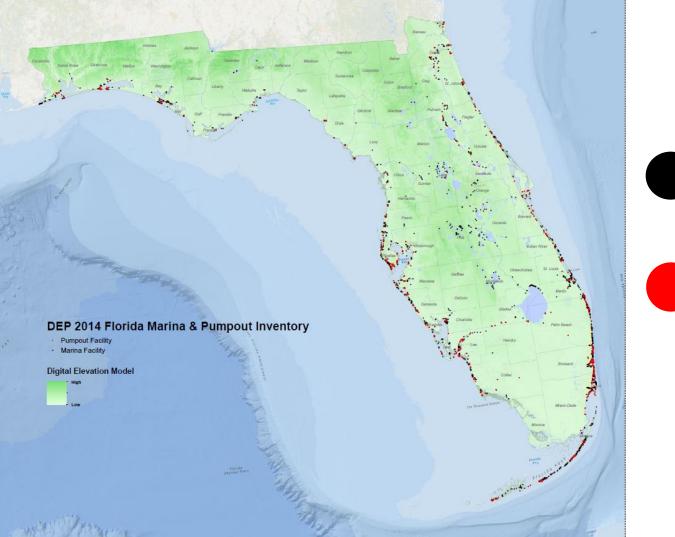

#### **Florida Marinas with Pumpouts**

Marina facility

The goal of the Florida CVA program is to:

- Install pumpout facilities in all marinas
- Focus on inland streams and springs