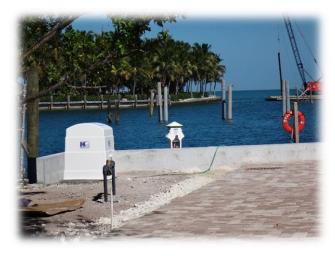

|               |



#### Monroe County

- Keys-wide pumpout program
- Four to six vessels
- No charge pumpouts





#### City of Key West pumpout program









#### City of St. Augustine













#### City of Panama City













The Galleon, Key West











Faro Blanco, Marathon





The numbers:

- 543 pumpouts installed
- 55 projects in process
- 19,348,129 gallons of sewage reported pumped









Marine Industries Association of Florida and its Chapters

- Trade organization
- Marine industry data
- Boating trends and data
- Marina and boater education
- Best management practices
- Water cleanup initiatives
- Boat shows











#### Florida Sea Grant

- Research
- Education
- Fisheries
- Coastal and marine resources
- Marina technical assistance
- Marina workshops









U.S. Coast Guard – Department of Homeland Security

- Ports, waterways and coastal security
- Marine safety
- Marine sanitation device regulation/compliance
- Vessel safety check
- Boating safety courses







#### U.S. Coast Guard Auxiliary

- Augments USC