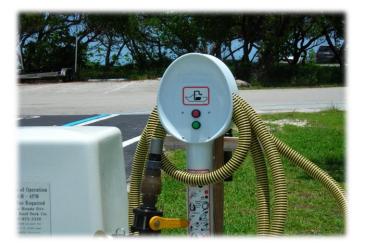

|



#### **Online Resources**





Florida Department of Environmental Protection

## **Florida Pumpout Locations**



DEP Home About DEP Programs Contact Site Map Search



#### **Florida Marinas with Pumpouts**



Marina facility







The goal of the Florida CVA program is to:

- Install pumpout facilities in all marinas
- Focus on inland streams and springs



## **Pumpout Types**











## **Pumpout Vessel Example**



#### Martin County

- Offers county-wide pumpout services at no charge
- Two vessels













#### **Stationary Pumpout Example**





#### **Stationary Pumpout Example**







| ARCANCE CO. |                 | ITORA COVE              | 345/1010 11/1-1 | CHILDREN C.Low  |       | and the second se