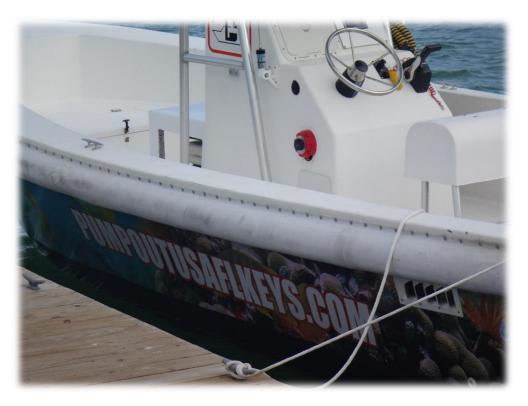

|               |



#### Monroe County

- Keys-wide pumpout program
- Four to six vessels
- No charge pumpouts





#### City of Key West pumpout program









#### City of St. Augustine













#### City of Panama City













The Galleon, Key West











Faro Blanco, Marathon





The numbers:

- 543 pumpouts installed
- 55 projects in process
- 19,348,129 gallons of sewage reported pumped









Marine Industries Association of Florida and its Chapters

- Trade organization
- Marine industry data
- Boating trends and data
- Marina and boater education
- Best management practices
- Water cleanup initiatives
- Boat shows











#### Florida Sea Grant

- Research
- Education
- Fisheries
- Coastal and marine resources
- Marina technical assistance
- Marina workshops









U.S. Coast