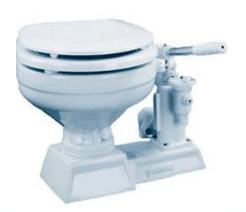

#### Marine Sanitation Devices Type III

- Holds the sewage in tank
- Connected to a Y-valve
- Prevents direct overboard discharge of sewage
- May use disinfectants and deodorizers

#### MSD Type III for any size vessels