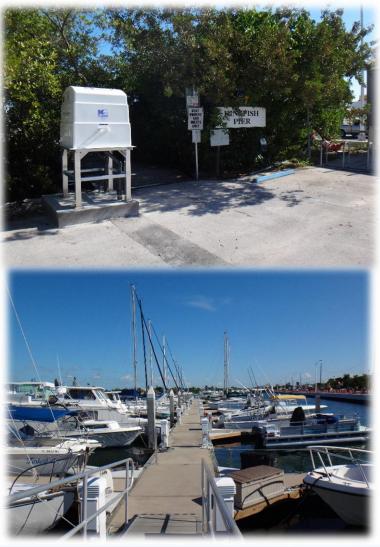

|               |



#### Monroe County

- Keys-wide pumpout program
- Four to six vessels
- No charge pumpouts





#### City of Key West pumpout program









#### City of St. Augustine













#### City of Panama City













The Galleon, Key West











Faro Blanco, Marathon





The numbers:

- 543 pumpouts installed
- 55 projects in process
- 19,348,129 gallons of sewage reported pumped









Marine Industries Association of Florida and its Chapters

- Trade organization
- Marine industry data
- Boating trends and data
- Marina and boater education
- Best management practices
- Water cleanup initiatives
- Boat shows











#### Florida Sea Grant

- Research
- Education
- Fisheries
- Coastal and marine resources
- Marina technical assistance
- Marina workshops









U.S. Coast Guard – Department of Homeland Security

- Ports, waterways and coastal security
- Marine safety
- Marine sanitation device regulation/c