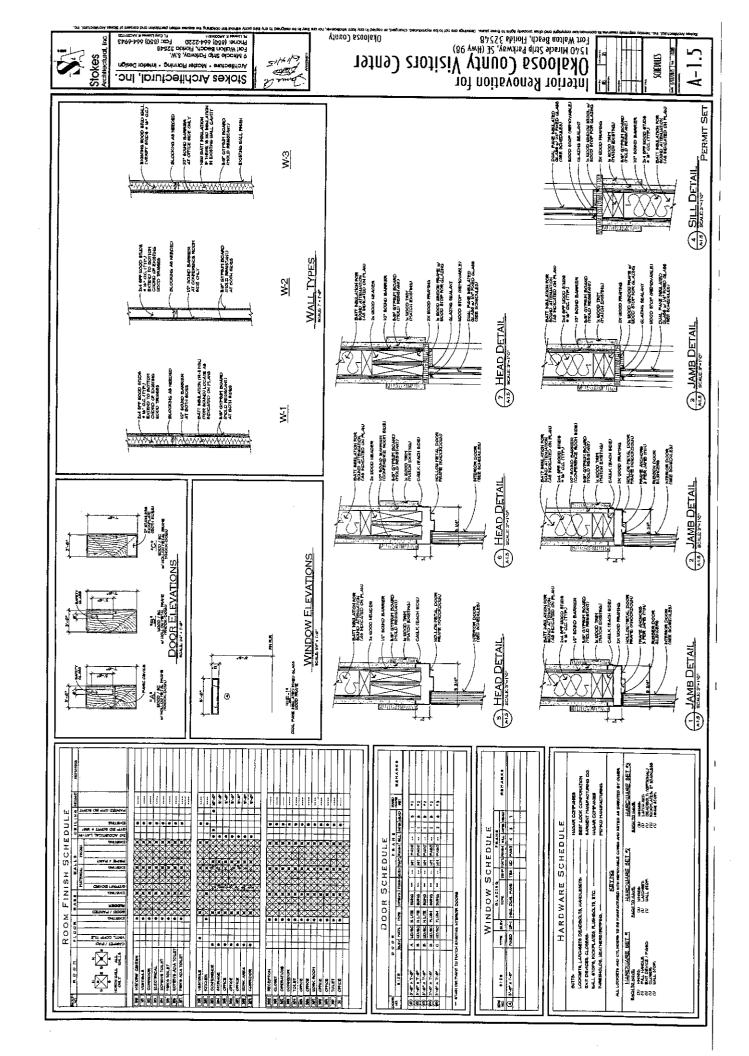

tem hangers.
  - 3. Continuous Rows: Use tubing or stem for wiring at one point and tubing or rod for suspension for each unit length of fixture chassis, including one at each end.
- D. Adjust / aim lighting fixtures to provide required light intensities.
- E. Connect wiring according to Section 16120 "Low-Voltage Electrical Power Conductors and Cables."

# 3.02 FIELD QUALITY CONTROL

- A. Test for Emergency Lighting: Interrupt power supply to demonstrate proper operation. Verify transfer from normal power to battery and retransfer to normal.
- B. Prepare a written report of tests, inspections, observations, and verifications indicating and interpreting results. If adjustments are made to lighting system, retest to demonstrate compliance with standards.

**END OF SECTION 16510** 













Okaloosa County







Stokes Achitechirdi, Inc 

Stokes Architectural, Inc.

1.— BLANC ESTED - ANNORUS FF-3, MID ASSOCIATED DUCT AND ADDRESSANCES, DESTING BLANCHER, AND CHARRES TO BE FIDERED, DYSING

THE BLOCKNESS SHOW THE THE WISH DUCT AND ADDRESSANCES, DESTING BLANCE (ACCESS DOOR AS SEGOND, VERFY

AND ADDRESSANCE AND ADDRESS DEAL AND ADDRESSANCES STATE HAND CARBON TO BUSING THE WISH ADDRESSANCE AND ADDRESSANCES AND ADDRESSANCES AND ADDRESSANCES AND ADDRESSANCES AND ADDRESSANCES AND ADDRESSANCES AND ADDRESSANCES AND ADDRESSANCES AND ADDRESSANCES AND ADDRESSANCES AND ADDRESSANCES AND ADDRESSANCES AND ADDRESSANCES AND ADDRESSANCES AND ADDRESSANCES AND ADDRESSANCES AND ADDRESSANCES AND ADDRESSANCES AND ADDRESSANCES AND ADDRESSANCES AND ADDRESSANCES AND ADDRESSANCES AND ADDRESSANCES AND