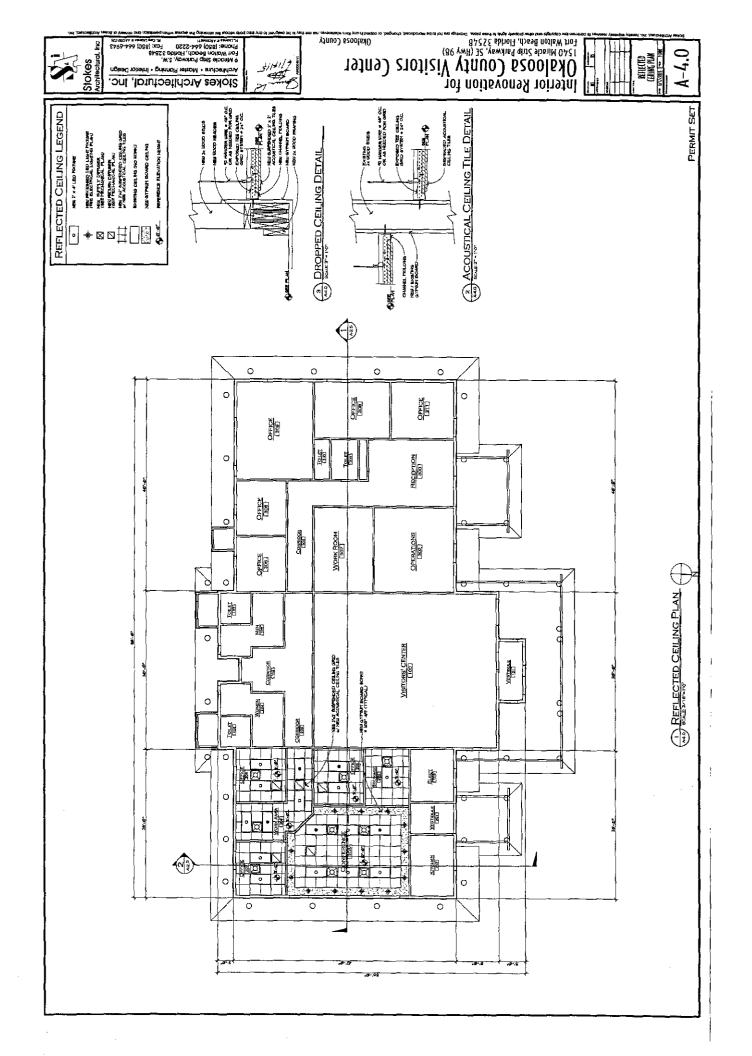

tinuous Rows: Use tubing or stem for wiring at one point and tubing or rod for suspension for each unit length of fixture chassis, including one at each end.
- D. Adjust / aim lighting fixtures to provide required light intensities.
- E. Connect wiring according to Section 16120 "Low-Voltage Electrical Power Conductors and Cables."

# 3.02 FIELD QUALITY CONTROL

- A. Test for Emergency Lighting: Interrupt power supply to demonstrate proper operation. Verify transfer from normal power to battery and retransfer to normal.
- B. Prepare a written report of tests, inspections, observations, and verifications indicating and interpreting results. If adjustments are made to lighting system, retest to demonstrate compliance with standards.

**END OF SECTION 16510** 













Okaloosa County







Stokes Achitechirdi, Inc 

Stokes Architectural, Inc.

1.— BLANC ESTED - ANNORUS FF-3, MID ASSOCIATED DUCT AND ADDRESSANCES, DESTING BLANCHER, AND CHARRES TO BE FIDERED, DYSING

THE BLOCKNESS SHOW THE THE WISH DUCT AND ADDRESSANCES, DESTING BLANCE (ACCESS DOOR AS SEGOND, VERFY

AND ADDRESSANCE AND ADDRESS DEAL AND ADDRESSANCES STATE HAND CARBON TO BUSING THE WISH ADDRESSANCE AND ADDRESSANCES AND ADDRESSANCES AND ADDRESSANCES AND ADDRESSANCES AND ADDRESSANCES AND ADDRESSANCES AND ADDRESSANCES AND ADDRESSANCES AND ADDRESSANCES AND ADDRESSANCES AND ADDRESSANCES AND ADDRESSANCES AND ADDRESSANCES AND ADDRESSANCES AND ADDRESSANCES AND ADDRESSANCES AND ADDRESSANCES AND ADDRESSANCES AND ADDRESSANCES AND ADDRESSANCES AND ADDRESSANCES AND ADDRESSANCES AND ADDRESSANCES AND ADDRESSANCES AND ADDRES