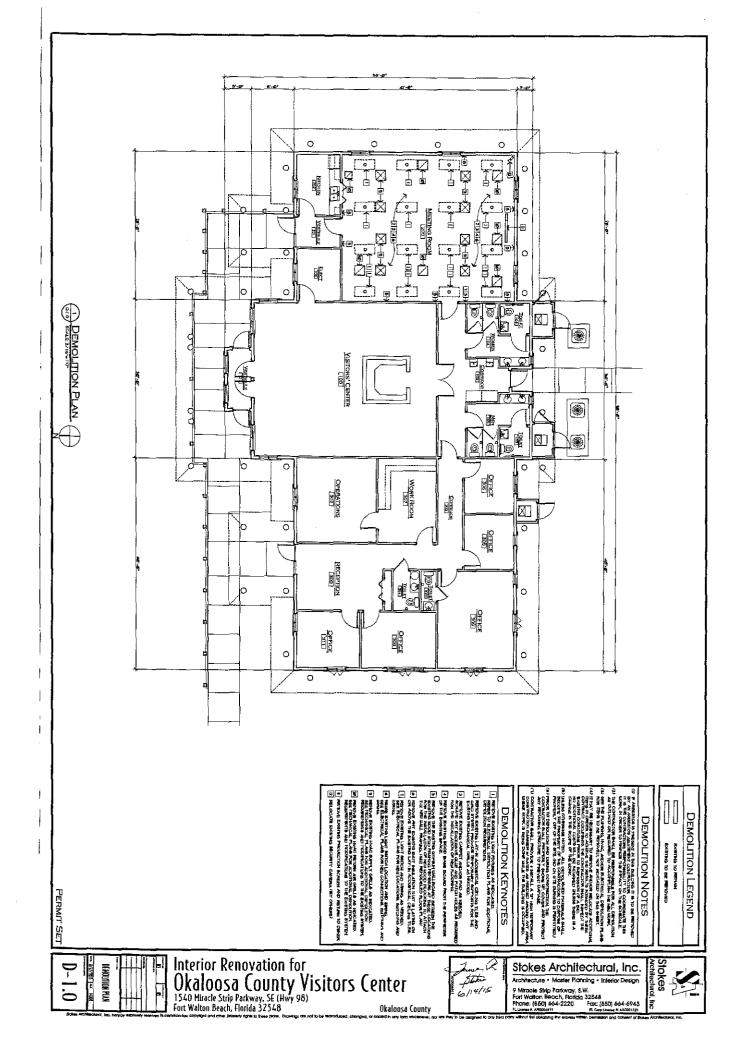

in-stem hangers.
  - 3. Continuous Rows: Use tubing or stem for wiring at one point and tubing or rod for suspension for each unit length of fixture chassis, including one at each end.
- D. Adjust / aim lighting fixtures to provide required light intensities.
- E. Connect wiring according to Section 16120 "Low-Voltage Electrical Power Conductors and Cables."

# 3.02 FIELD QUALITY CONTROL

- A. Test for Emergency Lighting: Interrupt power supply to demonstrate proper operation. Verify transfer from normal power to battery and retransfer to normal.
- B. Prepare a written report of tests, inspections, observations, and verifications indicating and interpreting results. If adjustments are made to lighting system, retest to demonstrate compliance with standards.

**END OF SECTION 16510** 













Okaloosa County







Stokes Achitechirdi, Inc 

Stokes Architectural, Inc.

1.— BLANC ESTED - ANNORUS FF-3, MID ASSOCIATED DUCT AND ADDRESSANCES, DESTING BLANCHER, AND CHARRES TO BE FIDERED, DYSING

THE BLOCKNESS SHOW THE THE WISH DUCT AND ADDRESSANCES, DESTING BLANCE (ACCESS DOOR AS SEGOND, VERFY

AND ADDRESSANCE AND ADDRESS DEAL AND ADDRESSANCES STATE HAND CARBON TO BUSING THE WISH ADDRESSANCE AND ADDRESSANCES AND ADDRESSANCES AND ADDRESSANCES AND ADDRESSANCES AND ADDRESSANCES AND ADDRESSANCES AND ADDRESSANCES AND ADDRESSANCES AND ADDRESSANCES AND ADDRESSANCES AND ADDRESSANCES AND ADDRESSANCES AND ADDRESSANCES AND ADDRESSANCES AND ADDRESSANCES AND ADDRESSANCES AND ADDRESSANCES AND ADDRESSANCES AND ADDRESSANCES AND ADDRESSANCES AND ADDRESSANCES AND ADDRESSANCES AND ADDRESSANCES