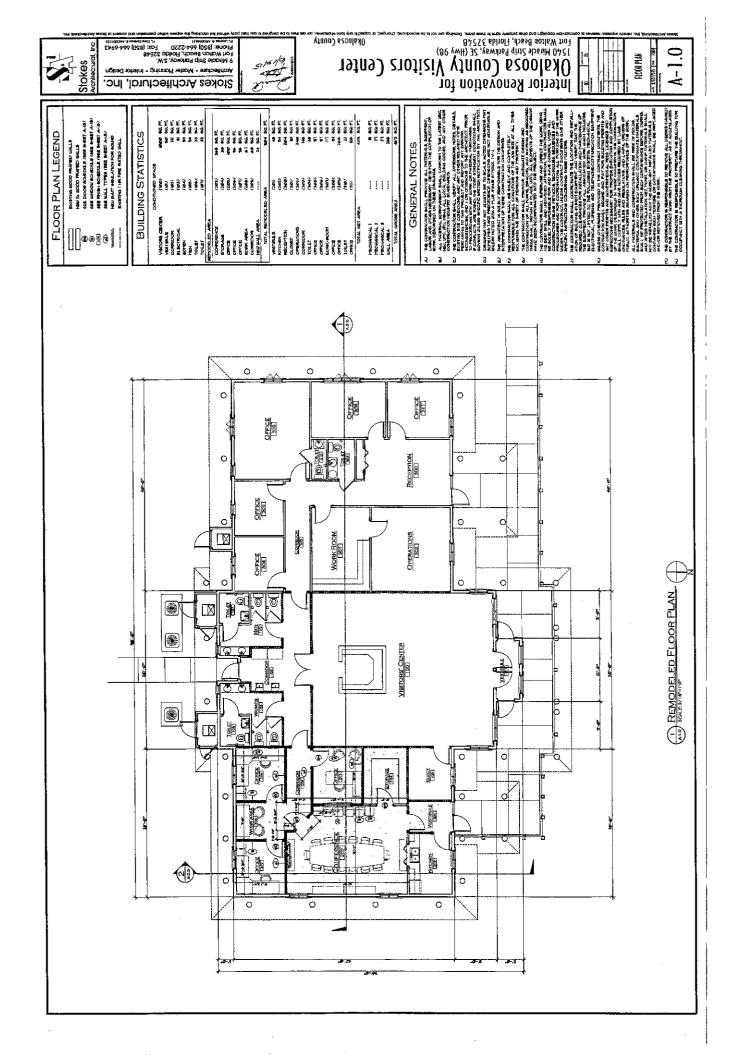

-stem hangers.
  - 3. Continuous Rows: Use tubing or stem for wiring at one point and tubing or rod for suspension for each unit length of fixture chassis, including one at each end.
- D. Adjust / aim lighting fixtures to provide required light intensities.
- E. Connect wiring according to Section 16120 "Low-Voltage Electrical Power Conductors and Cables."

# 3.02 FIELD QUALITY CONTROL

- A. Test for Emergency Lighting: Interrupt power supply to demonstrate proper operation. Verify transfer from normal power to battery and retransfer to normal.
- B. Prepare a written report of tests, inspections, observations, and verifications indicating and interpreting results. If adjustments are made to lighting system, retest to demonstrate compliance with standards.

**END OF SECTION 16510** 













Okaloosa County







Stokes Achitechirdi, Inc 

Stokes Architectural, Inc.

1.— BLANC ESTED - ANNORUS FF-3, MID ASSOCIATED DUCT AND ADDRESSANCES, DESTING BLANCHER, AND CHARRES TO BE FIDERED, DYSING

THE BLOCKNESS SHOW THE THE WISH DUCT AND ADDRESSANCES, DESTING BLANCE (ACCESS DOOR AS SEGOND, VERFY

AND ADDRESSANCE AND ADDRESS DEAL AND ADDRESSANCES STATE HAND CARBON TO BUSING THE WISH ADDRESSANCE AND ADDRESSANCES AND ADDRESSANCES AND ADDRESSANCES AND ADDRESSANCES AND ADDRESSANCES AND ADDRESSANCES AND ADDRESSANCES AND ADDRESSANCES AND ADDRESSANCES AND ADDRESSANCES AND ADDRESSANCES AND ADDRESSANCES AND ADDRESSANCES AND ADDRESSANCES AND ADDRESSANCES AND ADDRESSANCES AND ADDRESSANCES AND ADDRESSANCES AND ADDRESSANCES AND ADDRESSANCES AND ADDRESSANCES AND ADDRESSANCES AND ADDRESSANCES AN