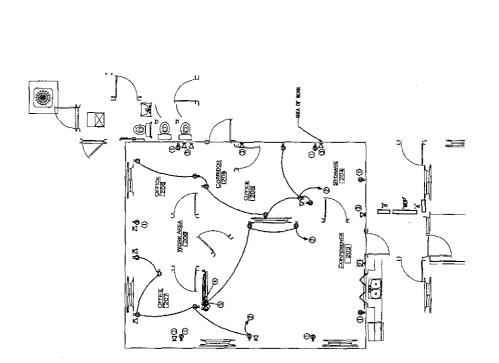

Project No. IFB# TDD79-15; Renovation of Conference Room Areas and Convert to Offices, Fort Walton Beach, FL

in accordance with Drawings and Specifications prepared by

(Here insert full name and address or legal title of Architect)

Project No. IFB# TDD79-15; Renovation of Conference Room Areas and Convert to Offices  $\,$  ,  $\,$  Fort Walton Beach, FL

in accordance with Drawings and Specifications prepared by

(Here insert full name and address or legal title of Architect)