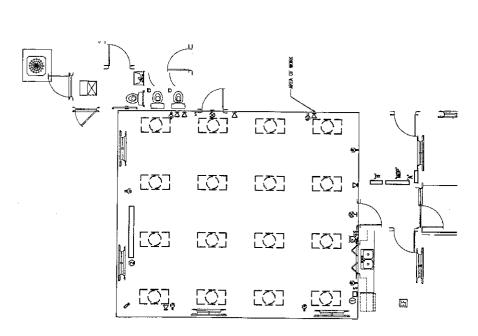

### Interior Center and West Offices Renovation

This addendum is to provide the contract and specifications for the Interior East Offices Renovation to the Visitors Center. If you have any questions or concerns regarding this, please direct them to the Purchasing Department at 850-689-5960.

Project No. IFB# TDD79-15; Renovation of Conference Room Areas and Convert to Offices, Fort Walton Beach, FL

in accordance with Drawings and Specifications prepared by

(Here insert full name and address or legal title of Architect)

Project No. IFB# TDD79-15; Renovation of Conference Room Areas and Convert to Offices  $\,$  ,  $\,$  Fort Walton Beach, FL

in accordance with Drawings and Specifications prepared by

(Here insert full name and address or legal title of Architect)