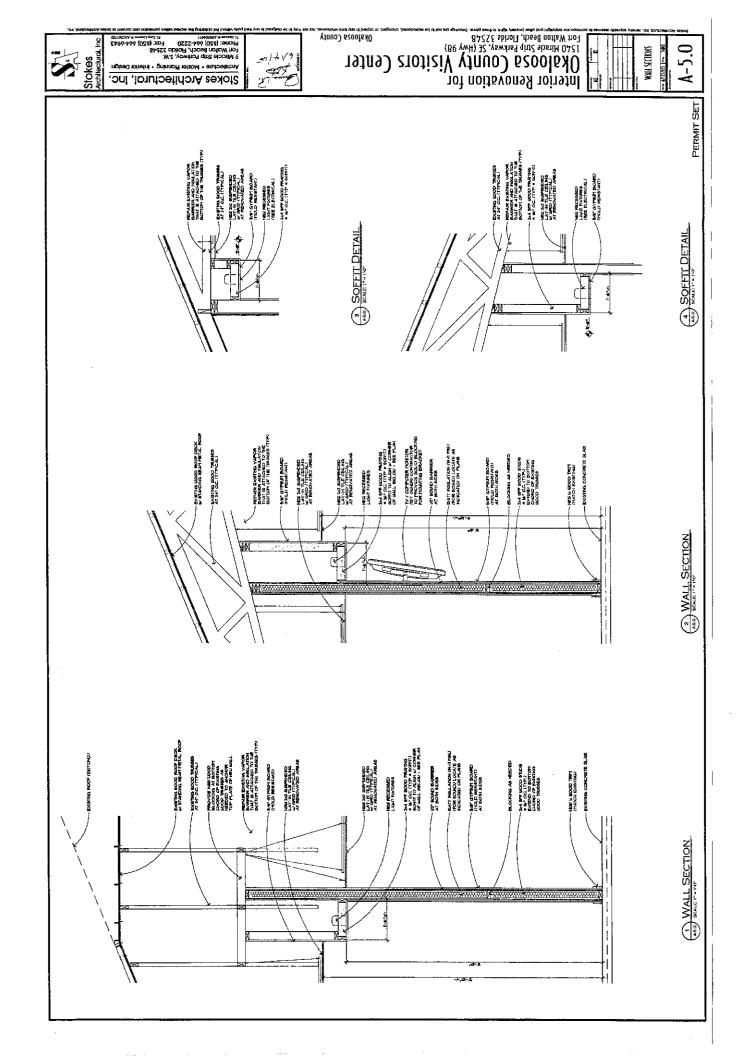

nuous Rows: Use tubing or stem for wiring at one point and tubing or rod for suspension for each unit length of fixture chassis, including one at each end.
- D. Adjust / aim lighting fixtures to provide required light intensities.
- E. Connect wiring according to Section 16120 "Low-Voltage Electrical Power Conductors and Cables."

# 3.02 FIELD QUALITY CONTROL

- A. Test for Emergency Lighting: Interrupt power supply to demonstrate proper operation. Verify transfer from normal power to battery and retransfer to normal.
- B. Prepare a written report of tests, inspections, observations, and verifications indicating and interpreting results. If adjustments are made to lighting system, retest to demonstrate compliance with standards.

**END OF SECTION 16510** 













Okaloosa County







Stokes Achitechirdi, Inc 

Stokes Architectural, Inc.

1.— BLANC ESTED - ANNORUS FF-3, MID ASSOCIATED DUCT AND ADDRESSANCES, DESTING BLANCHER, AND CHARRES TO BE FIDERED, DYSING

THE BLOCKNESS SHOW THE THE WISH DUCT AND ADDRESSANCES, DESTING BLANCE (ACCESS DOOR AS SEGOND, VERFY

AND ADDRESSANCE AND ADDRESS DEAL AND ADDRESSANCES STATE HAND CARBON TO BUSING THE WISH ADDRESSANCE AND ADDRESSANCES AND ADDRESSANCES AND ADDRESSANCES AND ADDRESSANCES AND ADDRESSANCES AND ADDRESSANCES AND ADDRESSANCES AND ADDRESSANCES AND ADDRESSANCES AND ADDRESSANCES AND ADDRESSANCES AND ADDRESSANCES AND ADDRESSANCES AND ADDRESSANCES AND ADDRESSANCES AND ADDRESSANCES AND ADDRESSANCES AND ADDRESSANCES AND ADDRESSANCES AND ADDRESSANCES AND ADDRESSANCES AND ADDRESSANCES AND ADDRESSANCES AND ADDRESSANCES AND ADDRESSA