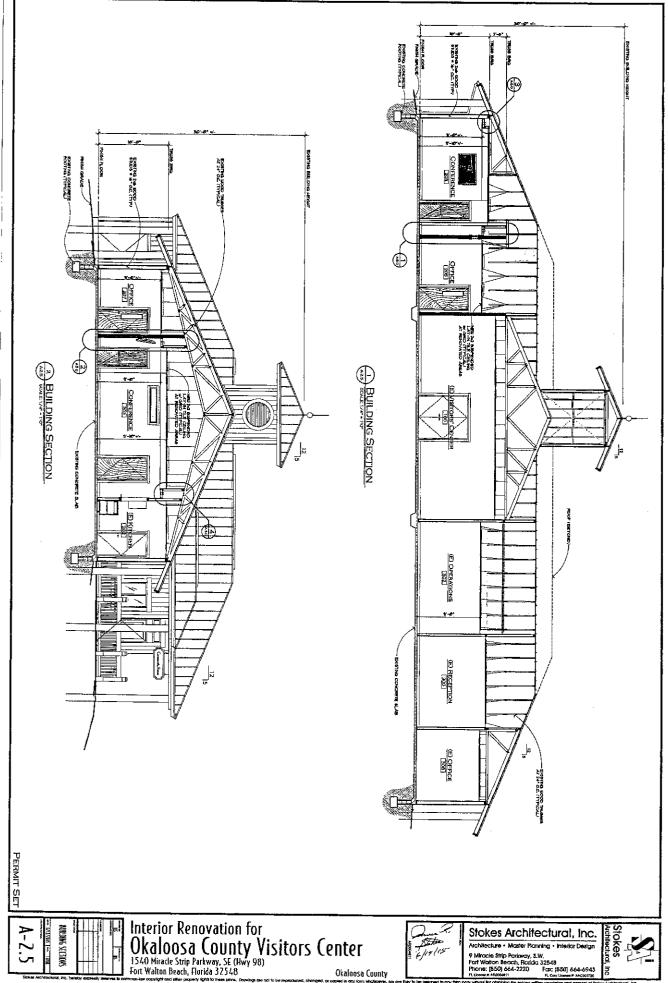

m hangers.
  - 3. Continuous Rows: Use tubing or stem for wiring at one point and tubing or rod for suspension for each unit length of fixture chassis, including one at each end.
- D. Adjust / aim lighting fixtures to provide required light intensities.
- E. Connect wiring according to Section 16120 "Low-Voltage Electrical Power Conductors and Cables."

# 3.02 FIELD QUALITY CONTROL

- A. Test for Emergency Lighting: Interrupt power supply to demonstrate proper operation. Verify transfer from normal power to battery and retransfer to normal.
- B. Prepare a written report of tests, inspections, observations, and verifications indicating and interpreting results. If adjustments are made to lighting system, retest to demonstrate compliance with standards.

**END OF SECTION 16510** 













Okaloosa County







Stokes Achitechirdi, Inc 

Stokes Architectural, Inc.

1.— BLANC ESTED - ANNORUS FF-3, MID ASSOCIATED DUCT AND ADDRESSANCES, DESTING BLANCHER, AND CHARRES TO BE FIDERED, DYSING

THE BLOCKNESS SHOW THE THE WISH DUCT AND ADDRESSANCES, DESTING BLANCE (ACCESS DOOR AS SEGOND, VERFY

AND ADDRESSANCE AND ADDRESS DEAL AND ADDRESSANCES STATE HAND CARBON TO BUSING THE WISH ADDRESSANCE AND ADDRESSANCES AND ADDRESSANCES AND ADDRESSANCES AND ADDRESSANCES AND ADDRESSANCES AND ADDRESSANCES AND ADDRESSANCES AND ADDRESSANCES AND ADDRESSANCES AND ADDRESSANCES AND ADDRESSANCES AND ADDRESSANCES AND ADDRESSANCES AND ADDRESSANCES AND ADDRESSANCES AND ADDRESSANCES AND ADDRESSANCES AND ADDRESSANCES AND ADDRESSANCES AND ADDRESSANCES AND ADDRESSANCES AND ADDRESSANCES AND ADDRESSANCES AND AD