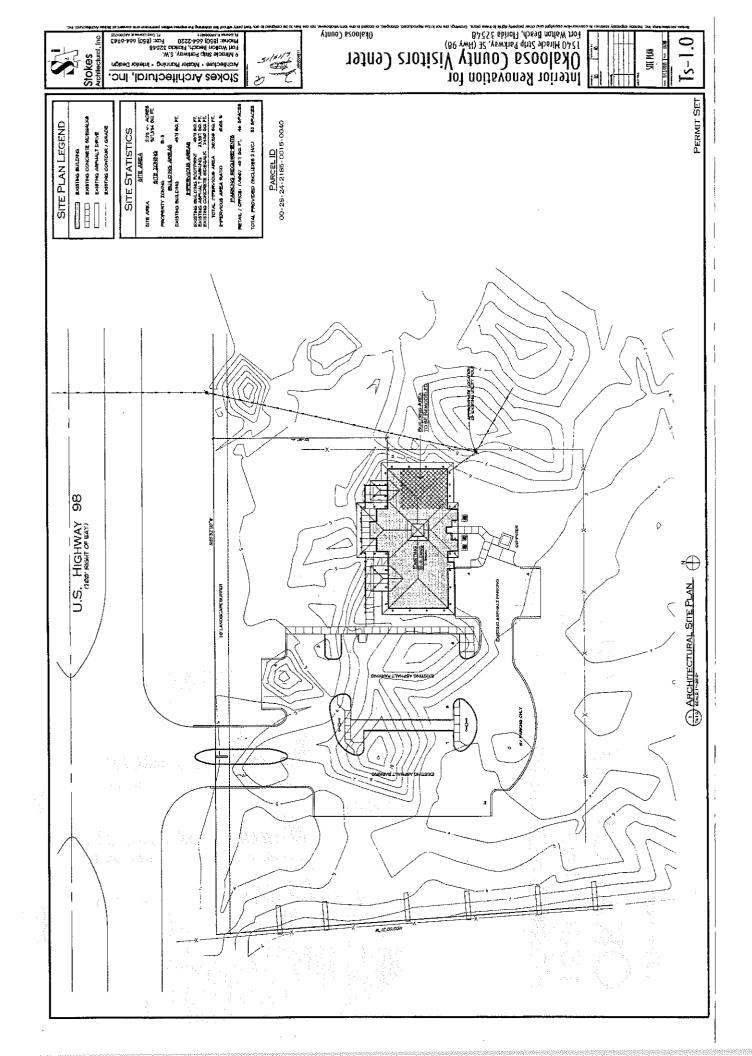

twin-stem hangers.
  - 3. Continuous Rows: Use tubing or stem for wiring at one point and tubing or rod for suspension for each unit length of fixture chassis, including one at each end.
- D. Adjust / aim lighting fixtures to provide required light intensities.
- E. Connect wiring according to Section 16120 "Low-Voltage Electrical Power Conductors and Cables."

# 3.02 FIELD QUALITY CONTROL

- A. Test for Emergency Lighting: Interrupt power supply to demonstrate proper operation. Verify transfer from normal power to battery and retransfer to normal.
- B. Prepare a written report of tests, inspections, observations, and verifications indicating and interpreting results. If adjustments are made to lighting system, retest to demonstrate compliance with standards.

**END OF SECTION 16510** 













Okaloosa County







Stokes Achitechirdi, Inc 

Stokes Architectural, Inc.

1.— BLANC ESTED - ANNORUS FF-3, MID ASSOCIATED DUCT AND ADDRESSANCES, DESTING BLANCHER, AND CHARRES TO BE FIDERED, DYSING

THE BLOCKNESS SHOW THE THE WISH DUCT AND ADDRESSANCES, DESTING BLANCE (ACCESS DOOR AS SEGOND, VERFY

AND ADDRESSANCE AND ADDRESS DEAL AND ADDRESSANCES STATE HAND CARBON TO BUSING THE WISH ADDRESSANCE AND ADDRESSANCES AND ADDRESSANCES AND ADDRESSANCES AND ADDRESSANCES AND ADDRESSANCES AND ADDRESSANCES AND ADDRESSANCES AND ADDRESSANCES AND ADDRESSANCES AND ADDRESSANCES AND ADDRESSANCES AND ADDRESSANCES AND ADDRESSANCES AND ADDRESSANCES AND ADDRESSANCES AND ADDRESSANCES AND ADDRESSANCES AND ADDRESSANCES AND ADDRESSANCES AND ADDRESSANCES AND ADDRESSANCES AND ADDRESSANCES AND ADDRESSANCE