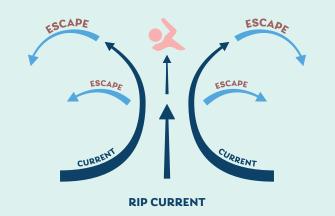

## **RIP CURRENT**

A rip current is a powerful channel of water flowing away from shore.

If caught in a rip current, do not swim against it Swim parallel to the shore

Swim out of the current then swim at an angle or towards the shore

If you can't escape, float or calmly tread water

# Face the shore, **stay calm**, wave your arms and yell for help