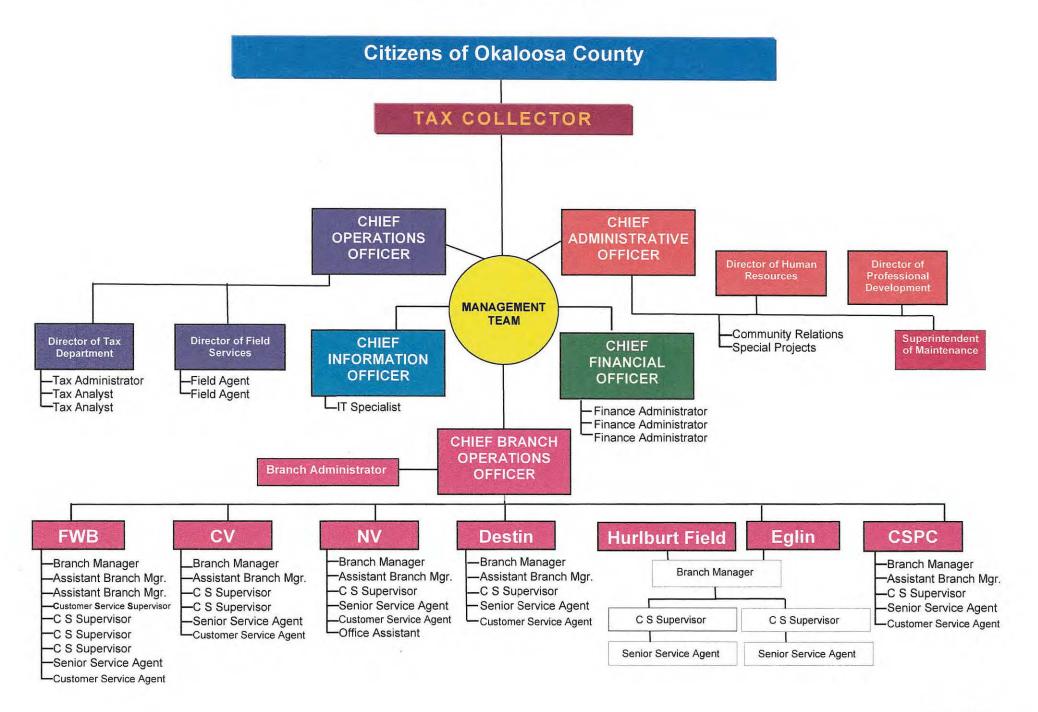

## OKALOOSA COUNTY

SCHEDULE I

DOR USE ONLY

|             |                                      |                        |                         |           | RECUES | TED INCREA | QTQ                    | APPROVED INCREASES |       |         |                        |  |
|-------------|--------------------------------------|------------------------|-------------------------|-----------|--------|------------|------------------------|--------------------|-------|---------|------------------------|--|
| D           | ъ                                    | n                      |                         | TED INCKE |        |            |                        |                    |       |         |                        |  |
| Pos.<br>No. | Position<br>Classification           | Annual Rate<br>9/30/14 | Position<br>Designation | Guideline | Other  | Funding    | Annual Rate<br>9/30/15 | Guideline          | Other | Funding | Annual Rate<br>9/30/15 |  |
| (1)         | (2)                                  | (3)                    | (3a)                    | (4a)      | (4b)   | (5)        | (6)                    | (7a)               | (7b)  | (8)     | (9)                    |  |
| 1           | Official                             | \$128,689              |                         |           |        | \$128,689  | \$128,689              |                    |       |         |                        |  |
| 2           | Chief Operations Officer             | 85,900                 | S                       | 500       |        | 86,400     | 86,400                 |                    |       |         |                        |  |
| 3           | Chief Financial Officer              | 85,900                 | S                       | 500       |        | 86,400     | 86,400                 |                    |       |         |                        |  |
| 4           | Chief Information Officer            | 85,900                 | S                       | 500       |        | 86,400     | 86,400                 |                    |       |         |                        |  |
| 5           | Finance Administrator                | 70,075                 | D                       | 500       |        | 70,575     | 70,575                 |                    |       |         |                        |  |
| 6           | Customer Service Agent               | 31,053                 |                         | 500       |        | 31,553     | 31,553                 |                    |       |         |                        |  |
| 7           | Chief Branch Operations Officer      | 94,100                 | S                       | 500       |        | 94,600     | 94,600                 |                    |       |         |                        |  |
| 8           | Branch Manager                       | 50,300                 |                         | 500       |        | 50,800     | 50,800                 |                    |       |         |                        |  |
| 9           | Director of Tax Department           | 79,310                 | V                       |           |        |            | 79,310                 |                    |       |         |                        |  |
| 10          | Branch Manager                       | 50,300                 |                         | 500       |        | 50,800     | 50,800                 |                    |       |         |                        |  |
| 11          | Branch Administrator                 | 52,500                 |                         | 500       |        | 53,000     | 53,000                 |                    |       |         |                        |  |
| 12          | Director of Professional Development | 46,744                 | R                       | 500       |        | 47,244     | 47,244                 |                    |       |         |                        |  |
| 13          | Tax Administrator                    | 49,780                 |                         | 500       |        | 50,280     | 50,280                 |                    |       |         |                        |  |
| 14          | Director of Field Services           | 49,780                 |                         | 500       |        | 50,280     | 50,280                 |                    |       |         |                        |  |
| 15          | Finance Administrator                | 41,735                 |                         | 500       |        | 42,235     | 42,235                 | 1                  |       |         |                        |  |
| 16          | Customer Service Agent               | 30,210                 |                         | 500       |        | 30,710     | 30,710                 |                    |       |         |                        |  |
| 17          | Customer Service Agent               | 30,210                 |                         | 500       |        | 30,710     | 30,710                 |                    |       |         |                        |  |
| 18          | Assistant Branch Manager             | 40,540                 |                         | 500       |        | 41,040     | 41,040                 |                    |       |         |                        |  |
| 19          | Assistant Branch Manager             | 41,570                 |                         | 500       |        | 42,070     | 42,070                 |                    |       |         |                        |  |
| 20          | Assistant Branch Manager             | 41,735                 |                         | 500       |        | 42,235     | 42,235                 |                    |       |         |                        |  |
| 21          | Customer Service Supervisor          | 37,923                 |                         | 500       |        | 38,423     | 38,423                 |                    |       |         |                        |  |
| 22          | Branch Manager                       | 57,020                 |                         | 500       |        | 57,520     | 57,520                 |                    |       |         |                        |  |
| 23          | Director of Community Relations      | 77,294                 | V                       |           |        |            | 77,294                 |                    |       |         |                        |  |
| 24          | Assistant Branch Manager             | 41,735                 |                         | 500       |        | 42,235     | 42,235                 |                    |       |         |                        |  |
| 25          | Assistant Branch Manager             | 40,540                 |                         | 500       |        | 41,040     | 41,040                 |                    |       |         |                        |  |
| 26          | Tax Analyst                          | 34,561                 |                         | 500       |        | 35,061     | 35,061                 |                    |       |         |                        |  |
| 27          | Customer Service Supervisor          | 35,360                 |                         | 500       |        | 35,860     | 35,860                 |                    |       |         |                        |  |
| 28          | Customer Service Supervisor          | 35,360                 |                         | 500       |        | 35,860     | 35,860                 |                    |       |         |                        |  |

| Pos.<br>No. | Position<br>Classification       | Annual Rate<br>9/30/14 | Position<br>Designation               | Guideline | Other | Funding | Annual Rate<br>9/30/15 | Guideline | Other | Funding | Annual Rate<br>9/30/15 |
|-------------|----------------------------------|------------------------|---------------------------------------|-----------|-------|---------|------------------------|-----------|-------|---------|------------------------|
| (1)         | (2)                              | (3)                    | (3a)                                  | (4a)      | (4b)  | (5)     | (6)                    | (7a)      | (7b)  | (8)     | (9)                    |
| 29          | Senior Service Agent             | 31,240                 | , , , , , , , , , , , , , , , , , , , | 500       | (/    | 31,740  | 31,740                 | ( - )     | (, ,  | (0)     | ()                     |
| 30          | Customer Service Supervisor      | 35,772                 |                                       | 500       |       | 36,272  | 36,272                 |           |       |         |                        |
| 31          | Customer Service Supervisor      | 35,360                 |                                       | 500       |       | 35,860  | 35,860                 |           |       |         |                        |
| 32          | Tax Analyst                      | 31,817                 |                                       | 500       |       | 32,317  | 32,317                 |           |       |         |                        |
| 33          | Senior Service Agent Field Agent | 31,240                 |                                       | 500       |       | 31,740  | 31,740                 |           |       |         |                        |
| 34          | Customer Service Supervisor      | 35,360                 |                                       | 500       |       | 35,860  | 35,860                 |           |       |         |                        |
| 35          | Senior Service Agent             | 31,307                 |                                       | 500       |       | 31,807  | 31,807                 |           |       |         |                        |
| 36          | Senior Service Agent             | 31,240                 |                                       | 500       |       | 31,740  | 31,740                 |           |       |         |                        |
| 37          | Customer Service Agent           | 30,210                 |                                       | 500       |       | 30,710  | 30,710                 |           |       |         |                        |
| 38          | Senior Service Agent             | 31,240                 |                                       | 500       |       | 31,740  | 31,740                 |           |       |         |                        |
| 39          | Customer Service Agent           | 30,210                 |                                       | 500       |       | 30,710  | 30,710                 |           |       |         |                        |
| 40          | Customer Service Agent           | 30,210                 |                                       | 500       |       | 30,710  | 30,710                 |           |       |         |                        |
| 41          | Customer Service Agent           | 30,210                 |                                       | 500       |       | 30,710  | 30,710                 |           |       |         |                        |
| 42          | Customer Service Agent           | 30,210                 |                                       | 500       |       | 30,710  | 30,710                 |           |       |         |                        |
| 43          | Customer Service Agent           | 30,210                 |                                       | 500       |       | 30,710  | 30,710                 |           |       |         |                        |
| 44          | Customer Service Agent           | 30,210                 |                                       | 500       |       | 30,710  | 30,710                 |           |       |         |                        |
| 45          | Executive Assistant              | x                      |                                       | -         |       | -       | -                      |           |       |         |                        |
| 46          | Field Agent                      | 31,240                 |                                       | 500       |       | 31,740  | 31,740                 |           |       |         |                        |
| 47          | Customer Service Supervisor      | 39,557                 |                                       | 500       | V)    | 40,057  | 40,057                 |           |       |         |                        |
| 48          | Customer Service Supervisor      | 35,360                 |                                       | 500       |       | 35,860  | 35,860                 |           |       |         |                        |
| 49          | Customer Service Agent           | 30,210                 |                                       | 500       |       | 30,710  | 30,710                 |           |       |         |                        |
| 50          | Customer Service Agent           | 30,210                 |                                       | 500       |       | 30,710  | 30,710                 |           |       |         |                        |
| 51          | Customer Service Agent           | 30,210                 |                                       | 500       |       | 30,710  | 30,710                 |           |       |         |                        |
| 52          | Customer Service Agent           | 30,210                 |                                       | 500       |       | 30,710  | 30,710                 |           |       |         |                        |
| 53          | Finance Administrator            | 46,500                 |                                       | 500       |       | 47,000  | 47,000                 |           |       |         |                        |
| 54          | Director of Human Resources      | 52,900                 |                                       | 500       |       | 53,400  | 53,400                 |           |       |         |                        |
| 55          | IT Specialist                    | 41,735                 |                                       | 500       |       | 42,235  | 42,235                 |           |       |         |                        |
| 56          | Customer Service Supervisor      | 35,360                 |                                       | 500       |       | 35,860  | 35,860                 |           |       |         |                        |
| 57          | Branch Manager                   | 50,810                 |                                       | 500       |       | 51,310  | 51,310                 |           |       |         |                        |
| 58          | Assistant Branch Manager         | 40,540                 |                                       | 500       |       | 41,040  | 41,040                 |           |       |         |                        |
| 59          | Customer Service Agent           | 30,210                 |                                       | 500       |       | 30,710  | 30,710                 |           |       |         |                        |
| 60          | Chief Administrative Officer     | 100,280                | S                                     | 500       |       | 100,780 | 100,780                |           |       |         |                        |