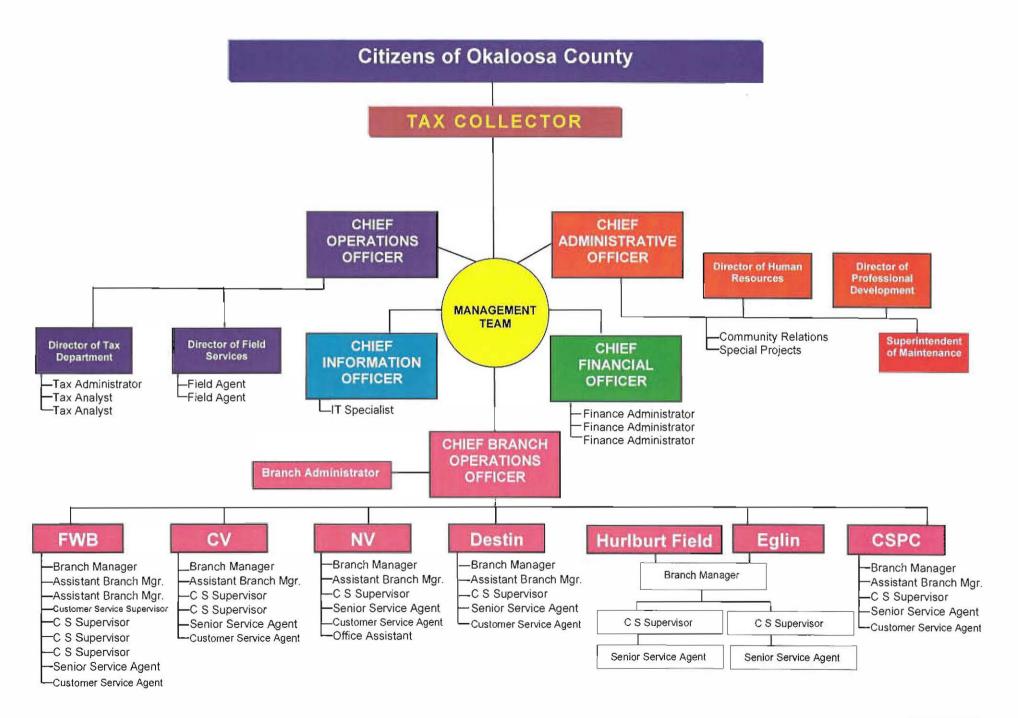

| 88,800            |                                    | 14,400    | 19.4%                           |  |
| TOTAL EXPENDITURES                  | \$5,632,924        | \$5,907,332       |                                    | \$274,408 | 4.9%                            |  |
| NUMBER OF POSITIONS                 | 80                 | 80                |                                    |           |                                 |  |

<sup>\*</sup> Please use the Reductions Justification tab to clarify any deviation in the reductions requested by the county and the reductions reflected in the budget request.

At the time of this budget submittal to DOR, the Okaloosa BOCC had not made known any specific reduction requests for the Tax Collector's budget.

#### ORGANIZATIONAL CHART



#### **MEMORANDUM**

TO:

All County Property Appraisers and Tax Collectors

FROM:

Cathy Galavis, Budget Supervisor

Property Tax Oversight Program

SUBJECT: Budget Update

The Legislature adopted guidelines for State Employee pay increases. An employee whose base pay is \$40,000 or less on September 30, 2013, will receive an increase to their salary of \$1,400 on October 1, 2013. An employee whose base pay is greater than \$40,000 on September 30, 2013, will receive an increase to their salary of \$1,000, also on October 1, 2013. In addition, state agencies are given the option to provide one-time lump sum performance bonuses of \$600 to eligible employees. The budget does not include any changes to state employee health insurance premiums or employee retirement contributions

Senate B