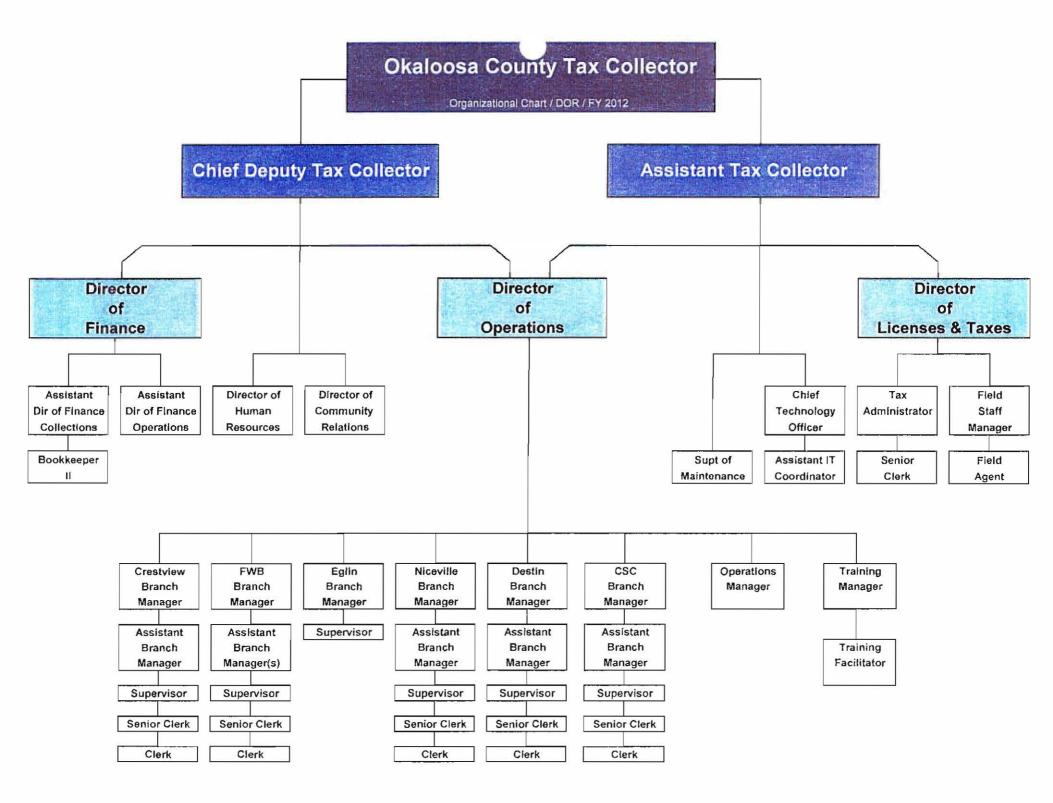

## SCHEDULE 1

DOR USE ONLY REQUESTED INCREASES APPROVED INCREASES Pos. Annual Rate Position Annual Rate Annual Rate 9/30/2011 No **Position Classification** Designation Guideline Other Funding 9/30/2012 Guideline Other Funding 9/30/2012 (1)(2)(3) (3a) (4a) (4b) (5)(6)(7a)(7b) (8) (9) 125,108 125,108 1 Tax Collector \$ \$ 125,108 \$ 2 Assistant Tax Collector 107,120 S 107,120 \$ 107,120 \$ \$ S 98,880 98,880 3 Director of Finance \$ 98.880 \$ \$ Chief Technology Officer \$ 72,100 S \$ 72,100 \$ 72,100 4 Asst Dir. of Finance for Collections \$ 68.675 SD 68,675 5 \$ 68.675 \$ 6 Clerk \$ 28.653 \$ 28.653 \$ 28,653 Director of Operations \$ 92,700 S 7 \$ 92,700 \$ 92,700 8 Branch Manager \$ 53,560 \$ 53,560 \$ 53,560 Director of Licenses & Taxes 9 \$ 79.310 S \$ 79,310 79,310 \$ 10 Branch Manager \$ D 52.215 \$ 52,215 \$ 52,215 11 Branch Manager Operations Manager 58,500 \$ 58,500 D \$ 58,500 \$ 12 Branch-Manager Training Manager \$ 45.000 \$ 45,000 \$ 45,000 \$ 43,260 13 Tax Administrator S 43.260 \$ 43,260 47,380 Delinquent-Collections-Manager Field Staff Manager \$ 47,380 \$ 47,380 \$ 14 52,814 \$ 52,814 \$ 52,814 15 Bookkeeper II D \$ \$ 27.810 16 Clerk \$ 27,810 \$ 27.810 17 Clerk \$ 27,810 \$ 27.810 \$ 27,810 18 Assistant Branch Manager \$ 41.365 41,365 \$ 41,365 \$ 19 Assistant Branch Manager \$ 40,170 \$ 40.170 \$ 40,170 20 Assistant Branch Manager \$ 40,335 40,335 \$ 40,335 \$ Assistant Branch Manager Branch Supervisor 35,523 21 \$ \$ 35,523 \$ 35,523 Branch Manager \$ 55,620 55,620 22 \$ 55,620 \$ Director of Community Relations 51,500 23 \$ 51,500 \$ 51,500 \$ Assistant Branch Manager 40.335 \$ 40,335 24 \$ 40.335 \$ Processing Administrator Assistant Branch Manager 39,140 25 \$ 39,140 \$ 39,140 \$ 26 Training Facilitator \$ 36.050 \$ 36.050 \$ 36.050 27 Branch Supervisor 33,990 \$ 33.990 33,990 \$ \$ 28 Branch Supervisor 34,554 34,554 34,554 \$ \$ \$ 29 Branch Supervisor Senior Clerk \$ 30,369 30,369 \$ 30,369 \$ 30 Branch Supervisor \$ 33.372 \$ 33.372 \$ 33,372 Senior Clerk Branch Supervisor 33,207 33,207 \$ 31 \$ 33,207 \$ 32 Senior Clerk \$ 29,417 29,417 \$ 29.417 \$ 33 Senior Clerk \$ 28.840 \$ 28.840 \$ 28,840 34 Branch Supervisor \$ 32,960 \$ 32,960 \$ 32,960

#### SCHEDULE 1

|             |                                     |                          |                         |           |             |     |          |             |                        |                   | C. Storas | R USE ON  |                          |
|-------------|-------------------------------------|--------------------------|-------------------------|-----------|-------------|-----|----------|-------------|------------------------|-------------------|-----------|-----------|--------------------------|
|             |                                     |                          |                         |           | REQUE       | EST | ED INCRE | EASE        | ES                     |                   | APPRO     | VED INCRI | EASES                    |
| Pos.<br>No. | Position Classification             | Annual Rate<br>9/30/2011 | Position<br>Designation | Guideline | Other       |     | Funding  | E. CONTRACT | inual Rate<br>/30/2012 | Guideline         | Other     | Funding   | Annual Rate<br>9/30/2012 |
| (1)         | (2)                                 | (3)                      | (3a)                    | (4a)      | (4b)        | 1   | (5)      | 1           | (6)                    | (7a)              | (7b)      | (8)       | (9)                      |
| 35          | Glerk Senior Clerk                  | \$ 28,907                |                         |           |             | \$  | 28,907   | \$          | 28,907                 |                   |           | <u> </u>  | <u> </u>                 |
| 36          | Senior Clerk                        | \$ 28,840                |                         |           |             | \$  | 28,840   |             | 28,840                 |                   |           |           |                          |
| 37          | Clerk                               | \$ 27,810                |                         |           |             | \$  | 27,810   |             | 27,810                 |                   |           |           |                          |
| 38          | Senior Clerk                        | \$ 29,041                |                         |           |             | \$  | 29,041   | \$          | 29,041                 |                   |           |           |                          |
| 39          | Clerk                               | \$ 28,131                |                         |           |             | \$  | 28,131   | \$          | 28,131                 |                   |           |           |                          |
| 40          | Clerk                               | \$ 27,810                |                         |           |             | \$  | 27,810   | \$          | 27,810                 |                   |           |           |                          |
| 41          | Clerk                               | \$ 27,810                |                         |           |             | \$  | 27,810   | \$          | 27,810                 |                   |           |           |                          |
| 42          | Clerk                               | \$ 27,810                |                         |           |             | \$  | 27,810   | \$          | 27,810                 |                   |           |           |                          |
| 43          | Clerk                               | \$ 27,810                |                         |           |             | \$  | 27,810   | \$          | 27,810                 |                   | _         |           |                          |
| 44          | Clerk                               | \$ 27,810                |                         |           |             | \$  | 27,810   | \$          | 27,810                 |                   |           |           |                          |
| 45          | Executive Assistant                 | \$ 49,595                |                         |           |             | \$  |          | \$          | -                      |                   |           |           | 11                       |
| 46          | Field Agent                         | \$ 35,020                |                         |           |             | \$  | 35,020   | \$          | 35,020                 |                   |           |           |                          |
| 47          | Field-Agent Branch Supervisor       | \$ 37,157                |                         |           |             | \$  | 37,157   | \$          | 37,157                 |                   |           |           |                          |
| 48          | Field-Agent Branch Supervisor       | \$ 32,960                |                         |           |             | \$  | 32,960   | \$          | 32,960                 |                   |           |           |                          |
| 49          | Clerk                               | \$ 27,810                |                         |           |             | \$  | 27,810   | \$          | 27,810                 |                   |           | -         |                          |
| 50          | Clerk                               | \$ 27,810                |                         |           | 10 A (1997) | \$  | 27,810   | \$          | 27,810                 |                   |           |           |                          |
| 51          | Clerk                               | \$ 27,810                |                         |           |             | \$  | 27,810   | \$          | 27,810                 |                   |           |           |                          |
| 52          | Clerk                               | \$ 27,810                |                         |           |             | \$  | 27,810   | \$          | 27,810                 |                   |           |           |                          |
| 53          | Asst Dir. of Finance for Operations | \$ 63,036                | S                       |           |             | \$  | 63,036   | \$          | 63,036                 |                   |           |           |                          |
| 54          | Director of Human Resources         | \$ 54,590                |                         |           |             | \$  | 54,590   | \$          | 54,590                 |                   |           |           |                          |
| 55          | Assistant IT Coordinator            | \$ 31,415                |                         |           |             | \$  | 31,415   | \$          | 31,415                 | Jan di. Gui Judia |           |           |                          |
| 56          | Branch Supervisor                   | \$ 35,205                |                         |           |             | \$  | 35,205   | \$          | 35,205                 |                   |           |           |                          |
| 57          | Branch Manager                      | \$ 48,410                |                         |           |             | \$  | 48,410   | \$          | 48,410                 |                   |           |           |                          |
| 58          | Assistant Branch Manager            | \$ 36,050                |                         |           |             | \$  | 36,050   | \$          | 36,050                 |                   |           |           |                          |
| 59          | Clerk                               | \$ 27,810                |                         |           |             | \$  | 27,810   | \$          | 27,810                 |                   |           |           |                          |
| 60          | Chief Deputy Tax Collector          | \$ 107,120               | S                       |           |             | \$  | 107,120  | \$          | 107,120                |                   |           |           |                          |
| 61          | Senior Clerk                        | \$ 28,840                |                         |           |             | \$  | 28,840   | \$          | 28,840                 |                   |           |           |                          |
| 62          | Senior Clerk                        | \$ 28,840                |                         |           |             | \$  | 28,840   | \$          | 28,840                 |                   |           |           |                          |
| 63          | Senior Clerk                        | \$ 29,854                |                         |           |             | \$  | 29,854   | \$          | 29,854                 |                   |           | ······    |                          |
| 64          | Senior Clerk Branch Supervisor      | \$ 33,644                |                         |           |             | \$  | 33,644   | \$          | 33,644                 |                   |           |           |                          |
| 65          | Senior Clerk                        | \$ 29,417                |                         |           |             | \$  | 29,417   | \$          | 29,417                 |                   |           |           |                          |
| 66          | Clerk                               | \$ 27,810                |                         |           |             | \$  | 27,810   | \$          | 27,810                 |                   |           |           |                          |
| 67          | Clerk                               | \$ 27,810                |                         |           |             | \$  | 27,810   | \$          | 27,810                 |                   | 3         |           |                          |

## DETAIL OF SALARIES (CONT.)

SCHEDULE 1

|      |                               |              |                                        |           |       |      |          |      |           |           | DOI   | R USE ON | _Y          |
|------|-------------------------------|--------------|----------------------------------------|-----------|-------|------|----------|------|-----------|-----------|-------|----------|-------------|
|      |                               |              |                                        |           | REQUE | ESTE | ED INCRE | ASE  | S         |           | APPRO | VED INCR | EASES       |
| Pos. |                               | Annual Rate  | Position                               |           |       | ;    |          | Anr  | nual Rate |           |       |          | Annual Rate |
| No.  | Position Classification       | 9/30/2011    | Designation                            | Guideline | Other | F    | unding   | 9/:  | 30/2012   | Guideline | Other | Funding  | 9/30/2012   |
| (1)  | (2)                           | (3)          | (3a)                                   | (4a)      | (4b)  |      | (5)      |      | (6)       | (7a)      | (7b)  | (8)      | (9)         |
| 68   | Superintendent of Maintenance | \$ 32,960    |                                        |           |       | \$   | 32,960   | \$   | 32,960    |           |       |          |             |
| 69   | Manager Branch Manager        | \$ 48,410    |                                        |           |       | \$   | 48,410   | \$   | 48,410    |           |       |          |             |
| 70   | Clerk                         | \$ 27,810    |                                        |           |       | \$   | 27,810   | \$   | 27,810    |           |       |          |             |
| 71   | Clerk                         | \$ 27,810    |                                        |           |       | \$   | 27,810   | \$   | 27,810    |           |       |          |             |
| 72   | Clerk                         | \$ 27,810    |                                        |           |       | \$   | 27,810   | \$   | 27,810    |           |       |          |             |
| 73   | Clerk                         | \$ 27,810    |                                        |           |       | \$   | 27,810   | \$   | 27,810    |           |       |          |             |
| 74   | Clerk                         | \$ 27,810    |                                        |           |       | \$   | 27,810   | \$   | 27,810    |           |       |          |             |
| 75   | Clerk                         | \$ 27,810    |                                        |           |       | \$   | 27,810   | \$   | 27,810    |           |       |          |             |
| 76   | Clerk                         | \$ 27,810    |                                        |           |       | \$   | 27,810   | \$   | 27,810    |           |       |          |             |
| 77   | Clerk                         | \$ 27,810    |                                        |           |       | \$   | 27,810   | \$   | 27,810    |           |       |          |             |
| 78   | Clerk                         | \$ 27,810    |                                        |           |       | \$   | 27,810   | \$   | 27,810    |           |       |          |             |
| 79   | Clerk                         | \$ 27,810    |                                        |           |       | \$   | 27,810   | \$   | 27,810    |           |       |          |             |
| 80   | Clerk                         | \$ 27,810    |                                        |           |       | \$   | 27,810   | \$   | 27,810    |           |       |          |             |
| 81   | Manager Branch Manager        | \$ 47,380    |                                        |           |       | \$   | 47,380   | \$   | 47,380    |           |       |          |             |
|      | SUMMARY                       |              | and a set of the set of the set of the |           |       |      |          |      |           |           |       |          |             |
| 1    | Official                      | \$ 125,108   | and the second                         | \$-       | \$ -  | \$   | 125,108  | \$   | 125,108   |           |       |          |             |
| 79   | Current Employees             | \$ 3,184,796 |                                        | \$ -      | \$ -  | \$3, | 135,201  | \$3, | 135,201   |           |       |          |             |
|      | New Positions                 |              |                                        |           |       |      |          |      |           |           |       |          |             |
| 80   | TOTAL                         | \$ 3,309,904 |                                        | \$ -      | \$ -  | \$3, | 260,309  | \$3, | 260,309   |           |       |          |             |