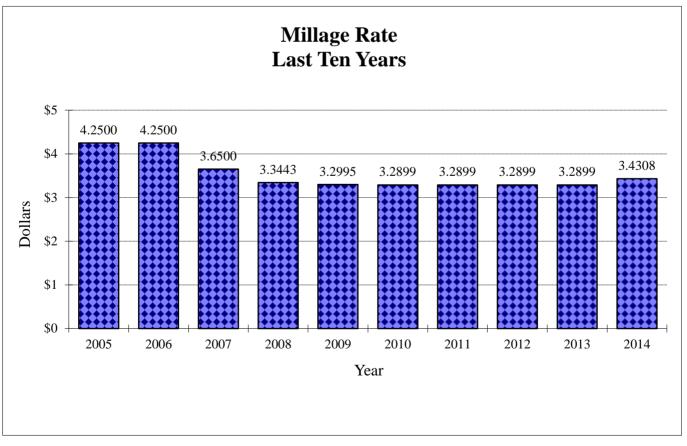

### Millage - Last Ten Years

| FUND                                  | FY05   | FY06   | FY07   | FY08   | FY09   |
|---------------------------------------|--------|--------|--------|--------|--------|
| General                               | 1.9806 | 1.8957 | 1.6449 | 1.5868 | 1.3802 |
| Fine & Forfeiture                     | 1.9211 | 1.8609 | 1.5519 | 1.5829 | 1.7748 |
| County Public Health Unit             | 0.0690 | 0.0646 | 0.0547 | 0.0484 | 0.0520 |
| Capital Outlay                        | 0.0886 | 0.2386 | 0.2568 | 0.0000 | 0.0000 |
| Emergency Medical Services Enterprise | 0.1907 | 0.1902 | 0.1417 | 0.1262 | 0.0925 |
| Total County-Wide Levy                | 4.2500 | 4.2500 | 3.6500 | 3.3443 | 3.2995 |
| Unincorporated MSTU                   | 0.2654 | 0.2085 | 0.2085 | 0.1888 | 0.1800 |
| Aggregate Millage Rate                | 4.3715 | 4.3669 | 3.7417 | 3.4281 | 3.3802 |
|                                       |        |        |        |        |        |
| FUND                                  | FY10   | FY11   | FY12   | FY13   | FY14   |
| General                               | 1.3845 | 1.4546 | 3.1153 | 3.1393 | 3.3001 |
| Fine & Forfeiture                     | 1.7741 | 1.6724 | 0.0000 | 0.0000 | 0.0000 |
| County Public Health Unit             | 0.0534 | 0.0578 | 0.0602 | 0.0516 | 0.0478 |
| Capital Outlay                        | 0.0000 | 0.0000 | 0.0000 | 0.0000 | 0.0000 |
| Emergency Medical Services Enterprise | 0.0779 | 0.1051 | 0.1144 | 0.0990 | 0.0829 |
| Total County-Wide Levy                | 3.2899 | 3.2899 | 3.2899 | 3.2899 | 3.4308 |
| Unincorporated MSTU                   | 0.1800 | 0.1800 | 0.1800 | 0.1800 | 0.1800 |
| Aggregate Millage Rate                | 3.3722 | 3.3735 | 3.3744 | 3.3755 | 3.5156 |

# **Property Value - Last Ten Years**

| Year     | Final Valuation  | Millage    | Taxes @ 95%  | Total Budget  |
|----------|------------------|------------|--------------|---------------|
| 2005     | \$10,767,916,378 | 4.2500     | \$43,475,462 | \$213,637,230 |
| 2006     | \$13,576,903,661 | 4.2500     | \$54,816,749 | \$238,388,812 |
| 2007     | \$17,899,368,086 | 3.6500     | \$62,066,059 | \$292,259,226 |
| 2008     | \$18,806,640,352 | 3.3443     | \$59,750,295 | \$313,172,524 |
| 2009     | \$17,410,630,993 | 3.2995     | \$54,574,058 | \$304,080,099 |
| 2010     | \$16,213,042,985 | 3.2899     | \$50,672,326 | \$263,569,236 |
| 2011     | \$14,521,804,221 | 3.2899     | \$45,386,520 | \$280,421,796 |
| 2012     | \$13,802,468,365 | 3.2899     | \$43,138,304 | \$261,624,931 |
| 2013     | \$13,554,486,285 | 3.2899     | \$42,363,259 | \$257,241,963 |
| 2014 (1) | \$13,823,628,804 | 3.4308 (2) | \$45,529,061 | \$279,897,664 |