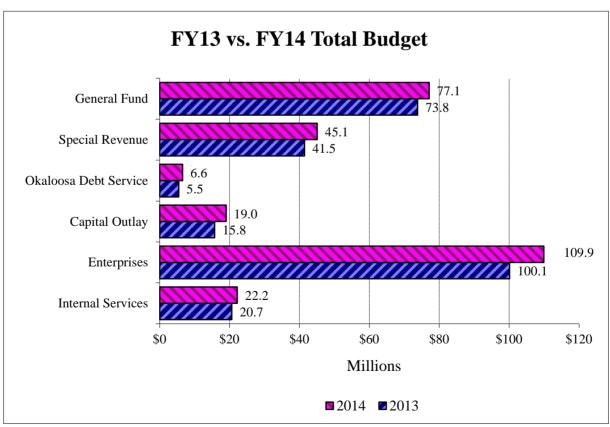

# **Summary of Balances Revenues and Expenditures**

|      |                                           | Approved      | Approved      | Approved                      | \$                  | %         |
|------|-------------------------------------------|---------------|---------------|-------------------------------|---------------------|-----------|
| Fund | Title                                     | 2012          | 2013          | 2014                          | Inc/(Dec)           | Inc/(Dec) |
| 001  | General Fund                              | \$76,122,497  | \$73,822,667  | \$77,119,937                  | \$3,297,270         | 4.5%      |
| 101  | County Transportation Trust Fund          | \$10,902,631  | \$9,035,127   | \$9,617,825                   | \$582,698           | 6.4%      |
| 104  | Tourist Development Fund                  | \$16,980,000  | \$17,945,473  | \$21,290,000                  | \$3,344,527         | 18.6%     |
| 105  | Natural Disaster Fund                     | \$0           | \$1,000,000   | \$100,000                     | (\$900,000)         | -90.0%    |
| 106  | S.H.I.P. Fund                             | \$400,000     | \$400,000     | \$303,407                     | (\$96,593)          | -24.1%    |
| 108  | E-911 Operations Fund                     | \$2,058,200   | \$2,165,700   | \$2,289,600                   | \$123,900           | 5.7%      |
| 109  | Radio Communications Fund                 | \$140,000     | \$210,000     | \$131,000                     | (\$79,000)          | -37.6%    |
| 110  | Law Enforcement Trust Fund                | \$25,000      | \$25,000      | \$25,000                      | \$0                 | 0.0%      |
| 111  | Police Academy Fund                       | \$170,000     | \$155,750     | \$85,500                      | (\$70,250)          | -45.1%    |
| 112  | County Public Health Fund                 | \$808,957     | \$676,599     | \$648,435                     | (\$28,164)          | -4.2%     |
| 113  | M.S.B.U. Fund                             | \$922,246     | \$893,596     | \$858,981                     | (\$34,615)          | -3.9%     |
| 115  | Unincorporated County Parks Fund          | \$5,536,215   | \$5,693,425   | \$6,166,325                   | \$472,900           | 8.3%      |
| 119  | Prisoner Benefit Fund                     | \$649,200     | \$738,500     | \$1,040,500                   | \$302,000           | 40.9%     |
| 120  | Additional Court Cost Fund                | \$2,402,426   | \$2,094,966   | \$2,111,477                   | \$16,511            | 0.8%      |
| 121  | Drug Abuse Trust Fund                     | \$97,150      | \$75,000      | \$55,500                      | (\$19,500)          | -26.0%    |
| 122  | Domestic Violence Trust Fund              | \$275,255     | \$278,755     | \$257,505                     | (\$21,250)          | -7.6%     |
| 123  | Traffic Education Fund                    | \$0           | \$66,000      | \$90,500                      | \$24,500            | 37.1%     |
| 201  | Okaloosa Debt Service Fund                | \$6,702,379   | \$5,462,648   | \$6,557,859                   | \$1,095,211         | 20.0%     |
| 301  | Capital Outlay Construction Trust Fund    | \$9,643,201   | \$4,999,685   | \$4,978,660                   | (\$21,025)          | -0.4%     |
| 302  | Road/Bridge Construction Fund             | \$11,245,238  | \$10,755,000  | \$14,042,500                  | \$3,287,500         | 30.6%     |
| 411  | Water & Sewer Enterprise Fund             | \$43,332,844  | \$46,915,648  | \$53,878,048                  | \$6,962,400         | 14.8%     |
| 421  | Airport Enterprise Fund                   | \$28,421,442  | \$27,392,642  | \$24,597,001                  | (\$2,795,641)       | -10.2%    |
| 430  | Solid Waste Enterprise Fund               | \$6,961,000   | \$7,825,500   | \$9,576,500                   | \$1,751,000         | 22.4%     |
| 441  | Inspection Enterprise Fund                | \$1,428,345   | \$1,359,284   | \$1,460,815                   | \$101,531           | 7.5%      |
| 450  | Emergency Medical Service Enterprise Fund | \$7,045,330   | \$7,080,364   | \$7,729,609                   | \$649,245           | 9.2%      |
| 460  | Convention Center Enterprise Fund         | \$9,635,450   | \$9,521,625   | \$12,677,750                  | \$3,156,125         | 33.1%     |
| 501  | Self Insurance Fund                       | \$14,620,570  | \$14,927,768  | \$16,078,695                  | \$1,150,927         | 7.7%      |
| 502  | Garage Services Fund                      | \$5,099,355   | \$5,725,241   | \$6,128,735                   | \$403,494           | 7.0%      |
|      | TOTAL                                     | Φ261 624 021  | Φ257.241.052  | ф <b>27</b> 0 00 <b>7</b> 664 | Φ22 <i>(55.7</i> 01 | 0.004     |
|      | TOTAL                                     | \$261,624,931 | \$257,241,963 | \$279,897,664                 | \$22,655,701        | 8.8%      |