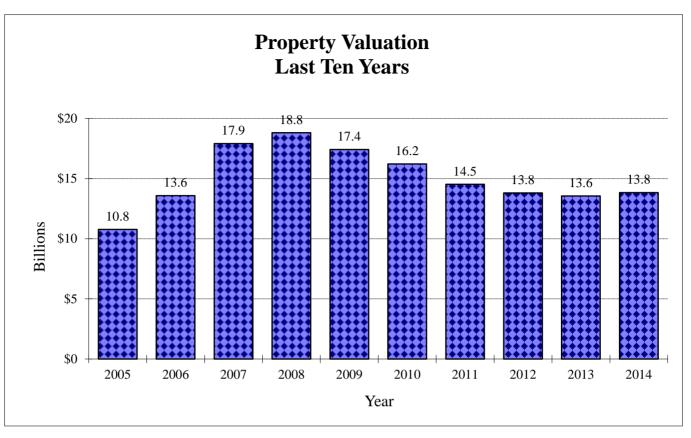

# **Property Value - Last Ten Years**

| Year     | Final Valuation  | Millage    | Taxes @ 95%  | Total Budget  |
|----------|------------------|------------|--------------|---------------|
| 2005     | \$10,767,916,378 | 4.2500     | \$43,475,462 | \$213,637,230 |
| 2006     | \$13,576,903,661 | 4.2500     | \$54,816,749 | \$238,388,812 |
| 2007     | \$17,899,368,086 | 3.6500     | \$62,066,059 | \$292,259,226 |
| 2008     | \$18,806,640,352 | 3.3443     | \$59,750,295 | \$313,172,524 |
| 2009     | \$17,410,630,993 | 3.2995     | \$54,574,058 | \$304,080,099 |
| 2010     | \$16,213,042,985 | 3.2899     | \$50,672,326 | \$263,569,236 |
| 2011     | \$14,521,804,221 | 3.2899     | \$45,386,520 | \$280,421,796 |
| 2012     | \$13,802,468,365 | 3.2899     | \$43,138,304 | \$261,624,931 |
| 2013     | \$13,554,486,285 | 3.2899     | \$42,363,259 | \$257,241,963 |
| 2014 (1) | \$13,823,628,804 | 3.4308 (2) | \$45,529,061 | \$279,897,664 |