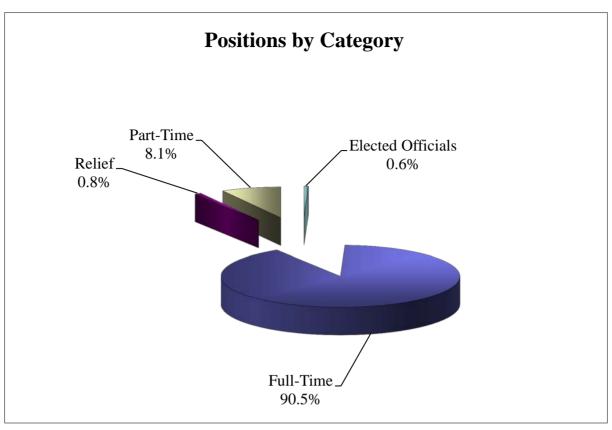

# **Human Resources Summary**

| Fund | Title                                    | FY11 | FY12 | FY14 | +/- |
|------|------------------------------------------|------|------|------|-----|
| 460  | 3rd TDT-Convention Center Promotions     | 2    | 2    | 5    | 3   |
|      | 3rd TDT-Convention Center Administration | 19   | 19   | 21   | 2   |
|      | Enterprise Funds                         | 319  | 315  | 332  | 17  |
| 501  | Risk Management                          | 3    | 3    | 3    | 0   |
| 502  | Fleet Operations                         | 18_  | 18   | 20_  | 2   |
|      | Internal Service Funds                   | 21   | 21   | 23   | 2   |
|      | GRAND TOTAL                              | 806  | 807  | 828  | 21  |
|      | Elected Officials                        | 5    | 5    | £    | 0   |
|      | Elected Officials                        | 5    | 5    | 5    | 0   |
|      | Full-time                                | 736  | 736  | 749  | 13  |
|      | Part-time                                | 8    | 9    | 7    | (2) |
|      | Relief                                   | 57   | 57   | 67   | 10  |
|      | Total                                    | 806  | 807  | 828  | 21  |