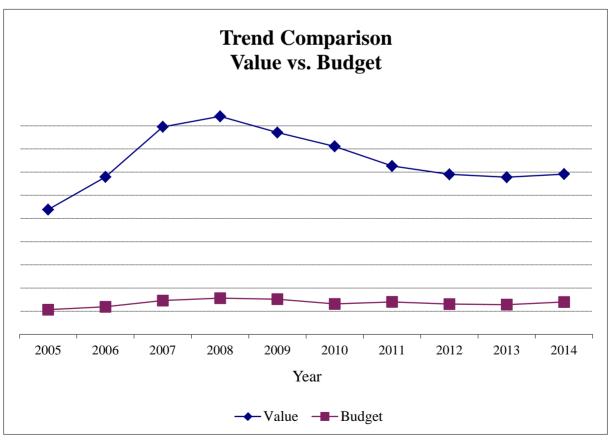

# **Property Value - Last Ten Years**

| Year     | Final Valuation  | Millage    | Taxes @ 95%  | Total Budget  |
|----------|------------------|------------|--------------|---------------|
| 2005     | \$10,767,916,378 | 4.2500     | \$43,475,462 | \$213,637,230 |
| 2006     | \$13,576,903,661 | 4.2500     | \$54,816,749 | \$238,388,812 |
| 2007     | \$17,899,368,086 | 3.6500     | \$62,066,059 | \$292,259,226 |
| 2008     | \$18,806,640,352 | 3.3443     | \$59,750,295 | \$313,172,524 |
| 2009     | \$17,410,630,993 | 3.2995     | \$54,574,058 | \$304,080,099 |
| 2010     | \$16,213,042,985 | 3.2899     | \$50,672,326 | \$263,569,236 |
| 2011     | \$14,521,804,221 | 3.2899     | \$45,386,520 | \$280,421,796 |
| 2012     | \$13,802,468,365 | 3.2899     | \$43,138,304 | \$261,624,931 |
| 2013     | \$13,554,486,285 | 3.2899     | \$42,363,259 | \$257,241,963 |
| 2014 (1) | \$13,823,628,804 | 3.4308 (2) | \$45,529,061 | \$279,897,664 |