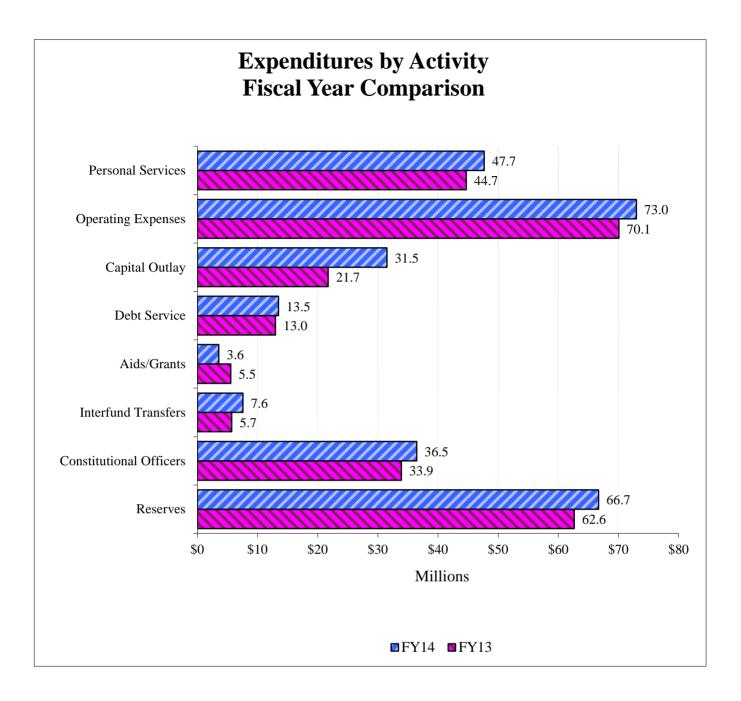

# **Summary of Balances Revenues and Expenditures**

|      |                                           | Approved      | Approved      | Approved                      | \$                  | %         |
|------|-------------------------------------------|---------------|---------------|-------------------------------|---------------------|-----------|
| Fund | Title                                     | 2012          | 2013          | 2014                          | Inc/(Dec)           | Inc/(Dec) |
| 001  | General Fund                              | \$76,122,497  | \$73,822,667  | \$77,119,937                  | \$3,297,270         | 4.5%      |
| 101  | County Transportation Trust Fund          | \$10,902,631  | \$9,035,127   | \$9,617,825                   | \$582,698           | 6.4%      |
| 104  | Tourist Development Fund                  | \$16,980,000  | \$17,945,473  | \$21,290,000                  | \$3,344,527         | 18.6%     |
| 105  | Natural Disaster Fund                     | \$0           | \$1,000,000   | \$100,000                     | (\$900,000)         | -90.0%    |
| 106  | S.H.I.P. Fund                             | \$400,000     | \$400,000     | \$303,407                     | (\$96,593)          | -24.1%    |
| 108  | E-911 Operations Fund                     | \$2,058,200   | \$2,165,700   | \$2,289,600                   | \$123,900           | 5.7%      |
| 109  | Radio Communications Fund                 | \$140,000     | \$210,000     | \$131,000                     | (\$79,000)          | -37.6%    |
| 110  | Law Enforcement Trust Fund                | \$25,000      | \$25,000      | \$25,000                      | \$0                 | 0.0%      |
| 111  | Police Academy Fund                       | \$170,000     | \$155,750     | \$85,500                      | (\$70,250)          | -45.1%    |
| 112  | County Public Health Fund                 | \$808,957     | \$676,599     | \$648,435                     | (\$28,164)          | -4.2%     |
| 113  | M.S.B.U. Fund                             | \$922,246     | \$893,596     | \$858,981                     | (\$34,615)          | -3.9%     |
| 115  | Unincorporated County Parks Fund          | \$5,536,215   | \$5,693,425   | \$6,166,325                   | \$472,900           | 8.3%      |
| 119  | Prisoner Benefit Fund                     | \$649,200     | \$738,500     | \$1,040,500                   | \$302,000           | 40.9%     |
| 120  | Additional Court Cost Fund                | \$2,402,426   | \$2,094,966   | \$2,111,477                   | \$16,511            | 0.8%      |
| 121  | Drug Abuse Trust Fund                     | \$97,150      | \$75,000      | \$55,500                      | (\$19,500)          | -26.0%    |
| 122  | Domestic Violence Trust Fund              | \$275,255     | \$278,755     | \$257,505                     | (\$21,250)          | -7.6%     |
| 123  | Traffic Education Fund                    | \$0           | \$66,000      | \$90,500                      | \$24,500            | 37.1%     |
| 201  | Okaloosa Debt Service Fund                | \$6,702,379   | \$5,462,648   | \$6,557,859                   | \$1,095,211         | 20.0%     |
| 301  | Capital Outlay Construction Trust Fund    | \$9,643,201   | \$4,999,685   | \$4,978,660                   | (\$21,025)          | -0.4%     |
| 302  | Road/Bridge Construction Fund             | \$11,245,238  | \$10,755,000  | \$14,042,500                  | \$3,287,500         | 30.6%     |
| 411  | Water & Sewer Enterprise Fund             | \$43,332,844  | \$46,915,648  | \$53,878,048                  | \$6,962,400         | 14.8%     |
| 421  | Airport Enterprise Fund                   | \$28,421,442  | \$27,392,642  | \$24,597,001                  | (\$2,795,641)       | -10.2%    |
| 430  | Solid Waste Enterprise Fund               | \$6,961,000   | \$7,825,500   | \$9,576,500                   | \$1,751,000         | 22.4%     |
| 441  | Inspection Enterprise Fund                | \$1,428,345   | \$1,359,284   | \$1,460,815                   | \$101,531           | 7.5%      |
| 450  | Emergency Medical Service Enterprise Fund | \$7,045,330   | \$7,080,364   | \$7,729,609                   | \$649,245           | 9.2%      |
| 460  | Convention Center Enterprise Fund         | \$9,635,450   | \$9,521,625   | \$12,677,750                  | \$3,156,125         | 33.1%     |
| 501  | Self Insurance Fund                       | \$14,620,570  | \$14,927,768  | \$16,078,695                  | \$1,150,927         | 7.7%      |
| 502  | Garage Services Fund                      | \$5,099,355   | \$5,725,241   | \$6,128,735                   | \$403,494           | 7.0%      |
|      | TOTAL                                     | Φ261 624 021  | Φ257.241.052  | ф <b>27</b> 0 00 <b>7</b> 664 | Φ22 <i>(55.7</i> 01 | 0.004     |
|      | TOTAL                                     | \$261,624,931 | \$257,241,963 | \$279,897,664                 | \$22,655,701        | 8.8%      |