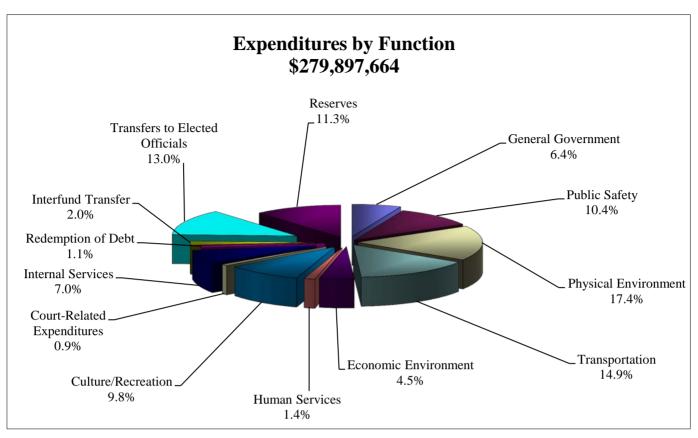

# **Property Value - Last Ten Years**

| Year     | Final Valuation  | Millage    | Taxes @ 95%  | Total Budget  |
|----------|------------------|------------|--------------|---------------|
| 2005     | \$10,767,916,378 | 4.2500     | \$43,475,462 | \$213,637,230 |
| 2006     | \$13,576,903,661 | 4.2500     | \$54,816,749 | \$238,388,812 |
| 2007     | \$17,899,368,086 | 3.6500     | \$62,066,059 | \$292,259,226 |
| 2008     | \$18,806,640,352 | 3.3443     | \$59,750,295 | \$313,172,524 |
| 2009     | \$17,410,630,993 | 3.2995     | \$54,574,058 | \$304,080,099 |
| 2010     | \$16,213,042,985 | 3.2899     | \$50,672,326 | \$263,569,236 |
| 2011     | \$14,521,804,221 | 3.2899     | \$45,386,520 | \$280,421,796 |
| 2012     | \$13,802,468,365 | 3.2899     | \$43,138,304 | \$261,624,931 |
| 2013     | \$13,554,486,285 | 3.2899     | \$42,363,259 | \$257,241,963 |
| 2014 (1) | \$13,823,628,804 | 3.4308 (2) | \$45,529,061 | \$279,897,664 |