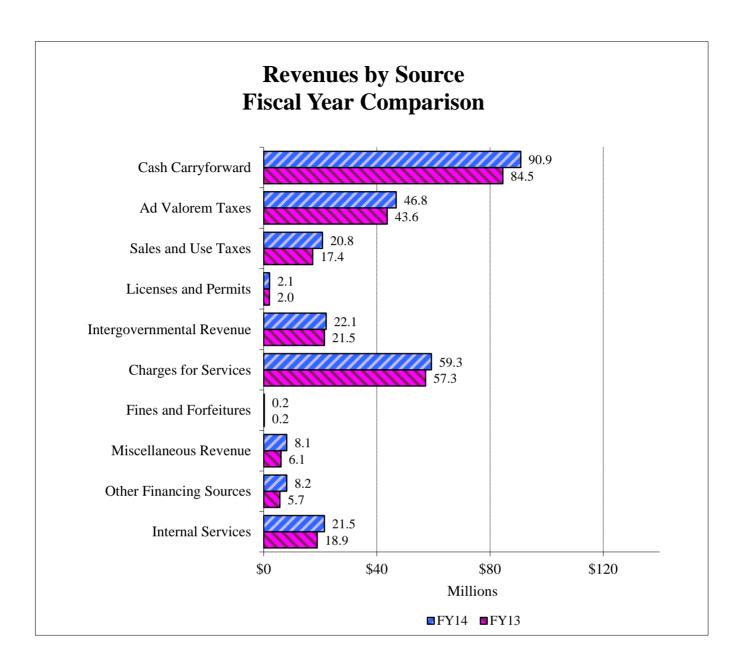

# **Property Value - Last Ten Years**

| Year     | Final Valuation  | Millage    | Taxes @ 95%  | Total Budget  |
|----------|------------------|------------|--------------|---------------|
| 2005     | \$10,767,916,378 | 4.2500     | \$43,475,462 | \$213,637,230 |
| 2006     | \$13,576,903,661 | 4.2500     | \$54,816,749 | \$238,388,812 |
| 2007     | \$17,899,368,086 | 3.6500     | \$62,066,059 | \$292,259,226 |
| 2008     | \$18,806,640,352 | 3.3443     | \$59,750,295 | \$313,172,524 |
| 2009     | \$17,410,630,993 | 3.2995     | \$54,574,058 | \$304,080,099 |
| 2010     | \$16,213,042,985 | 3.2899     | \$50,672,326 | \$263,569,236 |
| 2011     | \$14,521,804,221 | 3.2899     | \$45,386,520 | \$280,421,796 |
| 2012     | \$13,802,468,365 | 3.2899     | \$43,138,304 | \$261,624,931 |
| 2013     | \$13,554,486,285 | 3.2899     | \$42,363,259 | \$257,241,963 |
| 2014 (1) | \$13,823,628,804 | 3.4308 (2) | \$45,529,061 | \$279,897,664 |