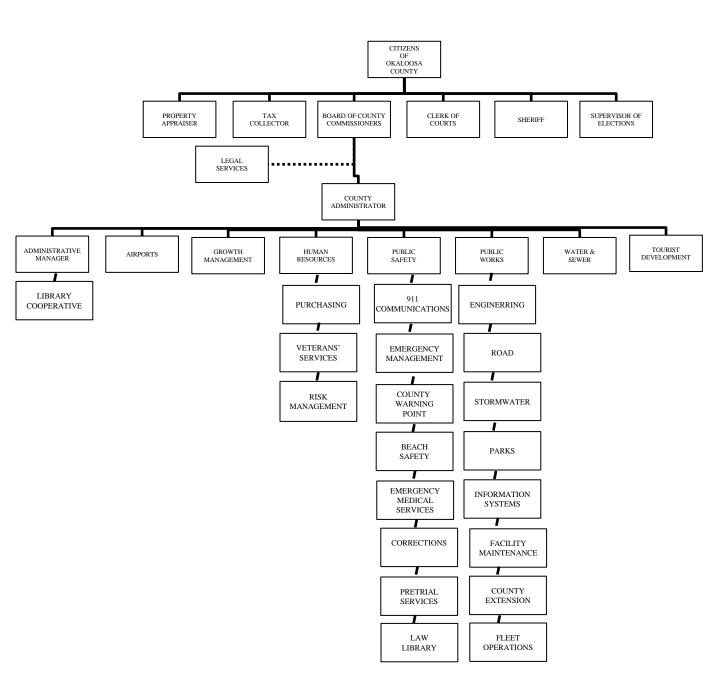

# OKALOOSA COUNTY, FLORIDA COUNTY OFFICIALS

#### **County Commissioners**

Wayne Harris District I

Dave Parisot District II

Nathan Boyles District III

Don Amunds District IV

Kelly Windes District V

Other Elected Officials

Don W. Howard Clerk of Circuit Court

Larry Ashley Sheriff

Benjamin F. Anderson Tax Collector

Timothy "Pete" Smith Property Appraiser

Paul Lux Supervisor of Elections

Other Officials

Ernie Padgett County Administrator

John Dowd County Attorney