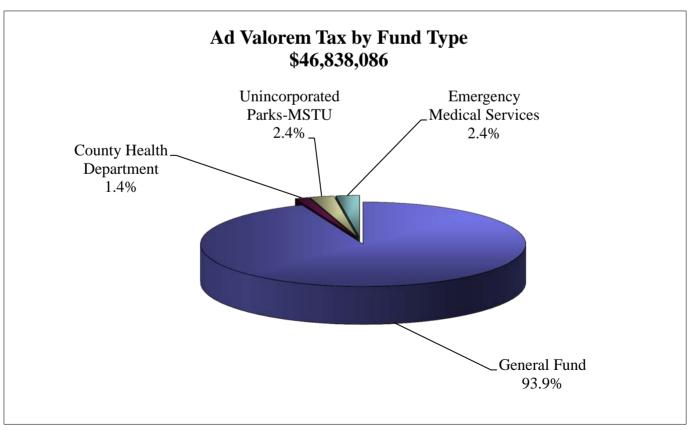

### Millage

| County-Wide Gross Certified Taxable Value Unincorporated MSTU Gross Certified Taxable Value Current Millage Rate Proposed Millage Rate Rolled-Back Rate (County-Wide) Rolled-Back Rate (Aggregate) Prior Year Maximum Millage Limitation Adopted Tentative Rate Certified to Appraiser for Notices of Proposed Property Taxes Approved Millage Rate  Millage Required to Fund Proposed Budgets County-Wide |                                       | \$13,823,628,804<br>\$6,579,092,049<br>\$3.2899<br>\$3.4308<br>\$3.2583<br>\$3.3453<br>\$5.3552<br>\$3.4308<br>\$3.4308 | per \$1000<br>per \$1000<br>per \$1000<br>per \$1000<br>per \$1000<br>per \$1000<br>per \$1000<br>per \$1000 |
|------------------------------------------------------------------------------------------------------------------------------------------------------------------------------------------------------------------------------------------------------------------------------------------------------------------------------------------------------------------------------------------------------------|---------------------------------------|-------------------------------------------------------------------------------------------------------------------------|--------------------------------------------------------------------------------------------------------------|
| <u>FUND</u>                                                                                                                                                                                                                                                                                                                                                                                                | MILLAGE                               |                                                                                                                         | <u>TAXES @ 96%</u>                                                                                           |
| General County Public Health Unit                                                                                                                                                                                                                                                                                                                                                                          | 3.3001<br>0.0478                      | per \$1000                                                                                                              | 43,794,626<br>634,435                                                                                        |
| Emergency Medical Services Enterprise                                                                                                                                                                                                                                                                                                                                                                      | 0.0478                                |                                                                                                                         | 1,100,000                                                                                                    |
| Total County-Wide Millage                                                                                                                                                                                                                                                                                                                                                                                  | \$3.4308                              | per \$1000                                                                                                              |                                                                                                              |
| Total County-Wide Taxes                                                                                                                                                                                                                                                                                                                                                                                    |                                       |                                                                                                                         | \$45,529,061                                                                                                 |
| Non County-Wide  Unincorporated Municipal Service and Taxing Unit (MSTU)                                                                                                                                                                                                                                                                                                                                   | \$0.1800                              | per \$1000                                                                                                              | \$1,125,025                                                                                                  |
| Aggragata Millaga Pata                                                                                                                                                                                                                                                                                                                                                                                     | \$3.5156                              | per \$1000                                                                                                              |                                                                                                              |
| Aggregate Millage Rate                                                                                                                                                                                                                                                                                                                                                                                     | φ3.3130                               | per \$1000                                                                                                              |                                                                                                              |
| Total County & Non County-Wide Taxes                                                                                                                                                                                                                                                                                                                                                                       |                                       |                                                                                                                         | \$46,654,086                                                                                                 |
| Prior Year Millage Rates                                                                                                                                                                                                                                                                                                                                                                                   |                                       |                                                                                                                         |                                                                                                              |
| Fund General County Public Health Unit Emergency Medical Services Enterprise                                                                                                                                                                                                                                                                                                                               | MILLAGE<br>3.1393<br>0.0516<br>0.0990 | per \$1000                                                                                                              | TAXES @ 95%<br>\$40,423,660<br>\$664,599<br>\$1,275,000                                                      |
| Totals - Prior Year                                                                                                                                                                                                                                                                                                                                                                                        | \$3.2899                              | per \$1000                                                                                                              | \$42,363,259                                                                                                 |