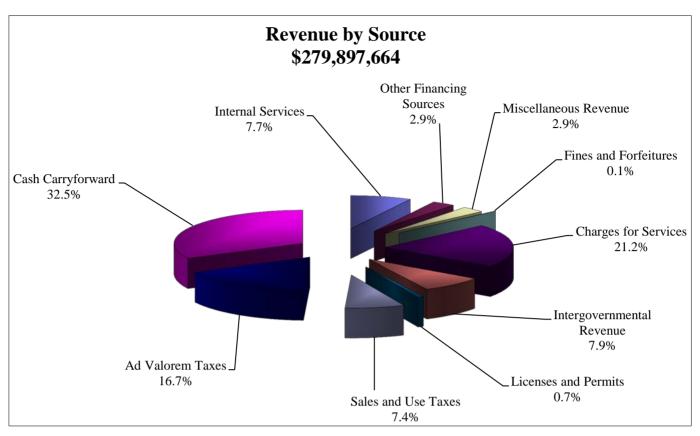

# **Property Value - Last Ten Years**

| Year     | Final Valuation  | Millage    | Taxes @ 95%  | Total Budget  |
|----------|------------------|------------|--------------|---------------|
| 2005     | \$10,767,916,378 | 4.2500     | \$43,475,462 | \$213,637,230 |
| 2006     | \$13,576,903,661 | 4.2500     | \$54,816,749 | \$238,388,812 |
| 2007     | \$17,899,368,086 | 3.6500     | \$62,066,059 | \$292,259,226 |
| 2008     | \$18,806,640,352 | 3.3443     | \$59,750,295 | \$313,172,524 |
| 2009     | \$17,410,630,993 | 3.2995     | \$54,574,058 | \$304,080,099 |
| 2010     | \$16,213,042,985 | 3.2899     | \$50,672,326 | \$263,569,236 |
| 2011     | \$14,521,804,221 | 3.2899     | \$45,386,520 | \$280,421,796 |
| 2012     | \$13,802,468,365 | 3.2899     | \$43,138,304 | \$261,624,931 |
| 2013     | \$13,554,486,285 | 3.2899     | \$42,363,259 | \$257,241,963 |
| 2014 (1) | \$13,823,628,804 | 3.4308 (2) | \$45,529,061 | \$279,897,664 |