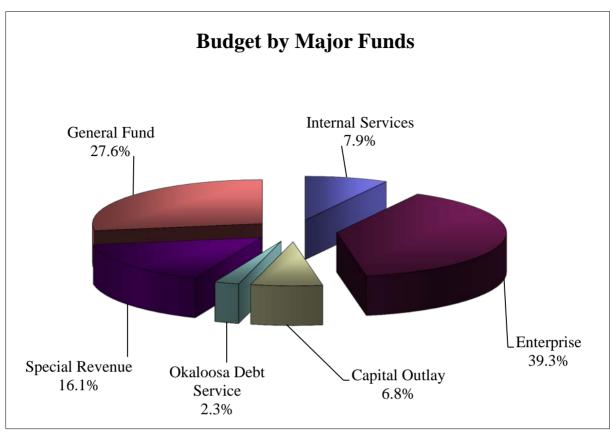

# **Summary of Balances Revenues and Expenditures**

|      |                                           | Approved      | Approved      | Approved                      | \$                  | %         |
|------|-------------------------------------------|---------------|---------------|-------------------------------|---------------------|-----------|
| Fund | Title                                     | 2012          | 2013          | 2014                          | Inc/(Dec)           | Inc/(Dec) |
| 001  | General Fund                              | \$76,122,497  | \$73,822,667  | \$77,119,937                  | \$3,297,270         | 4.5%      |
| 101  | County Transportation Trust Fund          | \$10,902,631  | \$9,035,127   | \$9,617,825                   | \$582,698           | 6.4%      |
| 104  | Tourist Development Fund                  | \$16,980,000  | \$17,945,473  | \$21,290,000                  | \$3,344,527         | 18.6%     |
| 105  | Natural Disaster Fund                     | \$0           | \$1,000,000   | \$100,000                     | (\$900,000)         | -90.0%    |
| 106  | S.H.I.P. Fund                             | \$400,000     | \$400,000     | \$303,407                     | (\$96,593)          | -24.1%    |
| 108  | E-911 Operations Fund                     | \$2,058,200   | \$2,165,700   | \$2,289,600                   | \$123,900           | 5.7%      |
| 109  | Radio Communications Fund                 | \$140,000     | \$210,000     | \$131,000                     | (\$79,000)          | -37.6%    |
| 110  | Law Enforcement Trust Fund                | \$25,000      | \$25,000      | \$25,000                      | \$0                 | 0.0%      |
| 111  | Police Academy Fund                       | \$170,000     | \$155,750     | \$85,500                      | (\$70,250)          | -45.1%    |
| 112  | County Public Health Fund                 | \$808,957     | \$676,599     | \$648,435                     | (\$28,164)          | -4.2%     |
| 113  | M.S.B.U. Fund                             | \$922,246     | \$893,596     | \$858,981                     | (\$34,615)          | -3.9%     |
| 115  | Unincorporated County Parks Fund          | \$5,536,215   | \$5,693,425   | \$6,166,325                   | \$472,900           | 8.3%      |
| 119  | Prisoner Benefit Fund                     | \$649,200     | \$738,500     | \$1,040,500                   | \$302,000           | 40.9%     |
| 120  | Additional Court Cost Fund                | \$2,402,426   | \$2,094,966   | \$2,111,477                   | \$16,511            | 0.8%      |
| 121  | Drug Abuse Trust Fund                     | \$97,150      | \$75,000      | \$55,500                      | (\$19,500)          | -26.0%    |
| 122  | Domestic Violence Trust Fund              | \$275,255     | \$278,755     | \$257,505                     | (\$21,250)          | -7.6%     |
| 123  | Traffic Education Fund                    | \$0           | \$66,000      | \$90,500                      | \$24,500            | 37.1%     |
| 201  | Okaloosa Debt Service Fund                | \$6,702,379   | \$5,462,648   | \$6,557,859                   | \$1,095,211         | 20.0%     |
| 301  | Capital Outlay Construction Trust Fund    | \$9,643,201   | \$4,999,685   | \$4,978,660                   | (\$21,025)          | -0.4%     |
| 302  | Road/Bridge Construction Fund             | \$11,245,238  | \$10,755,000  | \$14,042,500                  | \$3,287,500         | 30.6%     |
| 411  | Water & Sewer Enterprise Fund             | \$43,332,844  | \$46,915,648  | \$53,878,048                  | \$6,962,400         | 14.8%     |
| 421  | Airport Enterprise Fund                   | \$28,421,442  | \$27,392,642  | \$24,597,001                  | (\$2,795,641)       | -10.2%    |
| 430  | Solid Waste Enterprise Fund               | \$6,961,000   | \$7,825,500   | \$9,576,500                   | \$1,751,000         | 22.4%     |
| 441  | Inspection Enterprise Fund                | \$1,428,345   | \$1,359,284   | \$1,460,815                   | \$101,531           | 7.5%      |
| 450  | Emergency Medical Service Enterprise Fund | \$7,045,330   | \$7,080,364   | \$7,729,609                   | \$649,245           | 9.2%      |
| 460  | Convention Center Enterprise Fund         | \$9,635,450   | \$9,521,625   | \$12,677,750                  | \$3,156,125         | 33.1%     |
| 501  | Self Insurance Fund                       | \$14,620,570  | \$14,927,768  | \$16,078,695                  | \$1,150,927         | 7.7%      |
| 502  | Garage Services Fund                      | \$5,099,355   | \$5,725,241   | \$6,128,735                   | \$403,494           | 7.0%      |
|      | TOTAL                                     | Φ261 624 021  | Φ257.241.052  | ф <b>27</b> 0 00 <b>7</b> 664 | Φ22 <i>(55.7</i> 01 | 0.004     |
|      | TOTAL                                     | \$261,624,931 | \$257,241,963 | \$279,897,664                 | \$22,655,701        | 8.8%      |