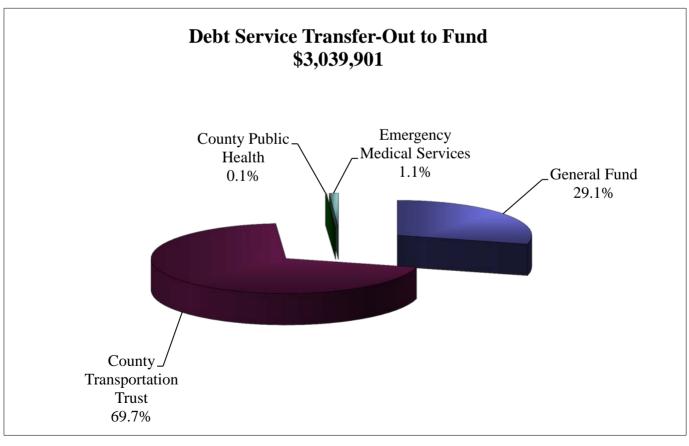

<u>Debt Service Funds</u> - Debt Service funds are used to account for debt service payments, as well as any accumulation of resources in anticipation of future principal and interest requirements. Okaloosa has one debt service fund which is made up of the 1991 Capital Improvement Bond issue and loan from FLGCP for beach renourishment.