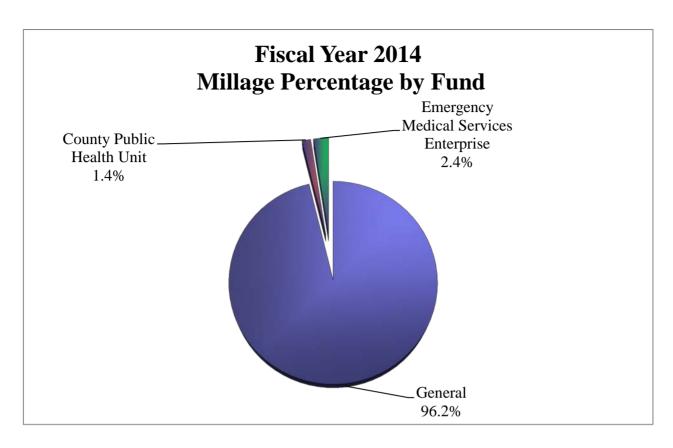

### Millage

| County-Wide Gross Certified Taxable Value Unincorporated MSTU Gross Certified Taxable Value Current Millage Rate Proposed Millage Rate Rolled-Back Rate (County-Wide) Rolled-Back Rate (Aggregate) Prior Year Maximum Millage Limitation Adopted Tentative Rate Certified to Appraiser for Notices of Proposed Property Taxes Approved Millage Rate  Millage Required to Fund Proposed Budgets County-Wide |                                       | \$13,823,628,804<br>\$6,579,092,049<br>\$3.2899<br>\$3.4308<br>\$3.2583<br>\$3.3453<br>\$5.3552<br>\$3.4308<br>\$3.4308 | per \$1000<br>per \$1000<br>per \$1000<br>per \$1000<br>per \$1000<br>per \$1000<br>per \$1000<br>per \$1000 |
|------------------------------------------------------------------------------------------------------------------------------------------------------------------------------------------------------------------------------------------------------------------------------------------------------------------------------------------------------------------------------------------------------------|---------------------------------------|-------------------------------------------------------------------------------------------------------------------------|--------------------------------------------------------------------------------------------------------------|
| <u>FUND</u>                                                                                                                                                                                                                                                                                                                                                                                                | MILLAGE                               |                                                                                                                         | <u>TAXES @ 96%</u>                                                                                           |
| General County Public Health Unit                                                                                                                                                                                                                                                                                                                                                                          | 3.3001<br>0.0478                      | per \$1000                                                                                                              | 43,794,626<br>634,435                                                                                        |
| Emergency Medical Services Enterprise                                                                                                                                                                                                                                                                                                                                                                      | 0.0478                                |                                                                                                                         | 1,100,000                                                                                                    |
| Total County-Wide Millage                                                                                                                                                                                                                                                                                                                                                                                  | \$3.4308                              | per \$1000                                                                                                              |                                                                                                              |
| Total County-Wide Taxes                                                                                                                                                                                                                                                                                                                                                                                    |                                       |                                                                                                                         | \$45,529,061                                                                                                 |
| Non County-Wide  Unincorporated Municipal Service and Taxing Unit (MSTU)                                                                                                                                                                                                                                                                                                                                   | \$0.1800                              | per \$1000                                                                                                              | \$1,125,025                                                                                                  |
| Aggragata Millaga Pata                                                                                                                                                                                                                                                                                                                                                                                     | \$3.5156                              | per \$1000                                                                                                              |                                                                                                              |
| Aggregate Millage Rate                                                                                                                                                                                                                                                                                                                                                                                     | φ3.3130                               | per \$1000                                                                                                              |                                                                                                              |
| Total County & Non County-Wide Taxes                                                                                                                                                                                                                                                                                                                                                                       |                                       |                                                                                                                         | \$46,654,086                                                                                                 |
| Prior Year Millage Rates                                                                                                                                                                                                                                                                                                                                                                                   |                                       |                                                                                                                         |                                                                                                              |
| Fund General County Public Health Unit Emergency Medical Services Enterprise                                                                                                                                                                                                                                                                                                                               | MILLAGE<br>3.1393<br>0.0516<br>0.0990 | per \$1000                                                                                                              | TAXES @ 95%<br>\$40,423,660<br>\$664,599<br>\$1,275,000                                                      |
| Totals - Prior Year                                                                                                                                                                                                                                                                                                                                                                                        | \$3.2899                              | per \$1000                                                                                                              | \$42,363,259                                                                                                 |