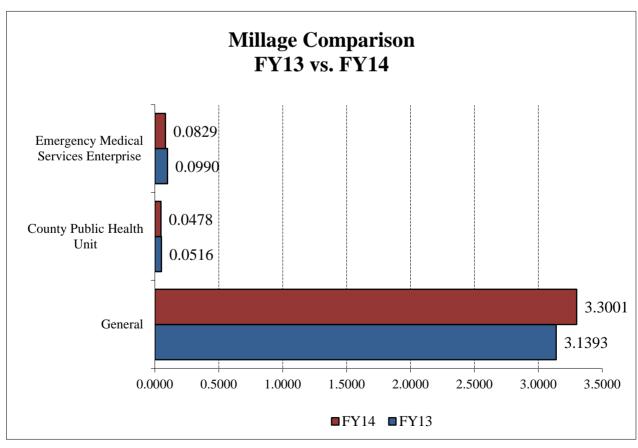

### Millage

| County-Wide Gross Certified Taxable Value Unincorporated MSTU Gross Certified Taxable Value Current Millage Rate Proposed Millage Rate Rolled-Back Rate (County-Wide) Rolled-Back Rate (Aggregate) Prior Year Maximum Millage Limitation Adopted Tentative Rate Certified to Appraiser for Notices of Proposed Property Taxes Approved Millage Rate  Millage Required to Fund Proposed Budgets County-Wide |                                       | \$13,823,628,804<br>\$6,579,092,049<br>\$3.2899<br>\$3.4308<br>\$3.2583<br>\$3.3453<br>\$5.3552<br>\$3.4308<br>\$3.4308 | per \$1000<br>per \$1000<br>per \$1000<br>per \$1000<br>per \$1000<br>per \$1000<br>per \$1000<br>per \$1000 |
|------------------------------------------------------------------------------------------------------------------------------------------------------------------------------------------------------------------------------------------------------------------------------------------------------------------------------------------------------------------------------------------------------------|---------------------------------------|-------------------------------------------------------------------------------------------------------------------------|--------------------------------------------------------------------------------------------------------------|
| <u>FUND</u>                                                                                                                                                                                                                                                                                                                                                                                                | MILLAGE                               |                                                                                                                         | <u>TAXES @ 96%</u>                                                                                           |
| General County Public Health Unit                                                                                                                                                                                                                                                                                                                                                                          | 3.3001<br>0.0478                      | per \$1000                                                                                                              | 43,794,626<br>634,435                                                                                        |
| Emergency Medical Services Enterprise                                                                                                                                                                                                                                                                                                                                                                      | 0.0478                                |                                                                                                                         | 1,100,000                                                                                                    |
| Total County-Wide Millage                                                                                                                                                                                                                                                                                                                                                                                  | \$3.4308                              | per \$1000                                                                                                              |                                                                                                              |
| Total County-Wide Taxes                                                                                                                                                                                                                                                                                                                                                                                    |                                       |                                                                                                                         | \$45,529,061                                                                                                 |
| Non County-Wide  Unincorporated Municipal Service and Taxing Unit (MSTU)                                                                                                                                                                                                                                                                                                                                   | \$0.1800                              | per \$1000                                                                                                              | \$1,125,025                                                                                                  |
| Aggragata Millaga Pata                                                                                                                                                                                                                                                                                                                                                                                     | \$3.5156                              | per \$1000                                                                                                              |                                                                                                              |
| Aggregate Millage Rate                                                                                                                                                                                                                                                                                                                                                                                     | φ3.3130                               | per \$1000                                                                                                              |                                                                                                              |
| Total County & Non County-Wide Taxes                                                                                                                                                                                                                                                                                                                                                                       |                                       |                                                                                                                         | \$46,654,086                                                                                                 |
| Prior Year Millage Rates                                                                                                                                                                                                                                                                                                                                                                                   |                                       |                                                                                                                         |                                                                                                              |
| Fund General County Public Health Unit Emergency Medical Services Enterprise                                                                                                                                                                                                                                                                                                                               | MILLAGE<br>3.1393<br>0.0516<br>0.0990 | per \$1000                                                                                                              | TAXES @ 95%<br>\$40,423,660<br>\$664,599<br>\$1,275,000                                                      |
| Totals - Prior Year                                                                                                                                                                                                                                                                                                                                                                                        | \$3.2899                              | per \$1000                                                                                                              | \$42,363,259                                                                                                 |

### Millage - Last Ten Years

| FUND                                  | FY05   | FY06   | FY07   | FY08   | FY09   |
|---------------------------------------|--------|--------|--------|--------|--------|
| General                               | 1.9806 | 1.8957 | 1.6449 | 1.5868 | 1.3802 |
| Fine & Forfeiture                     | 1.9211 | 1.8609 | 1.5519 | 1.5829 | 1.7748 |
| County Public Health Unit             | 0.0690 | 0.0646 | 0.0547 | 0.0484 | 0.0520 |
| Capital Outlay                        | 0.0886 | 0.2386 | 0.2568 | 0.0000 | 0.0000 |
| Emergency Medical Services Enterprise | 0.1907 | 0.1902 | 0.1417 | 0.1262 | 0.0925 |
| Total County-Wide Levy                | 4.2500 | 4.2500 | 3.6500 | 3.3443 | 3.2995 |
| Unincorporated MSTU                   | 0.2654 | 0.2085 | 0.2085 | 0.1888 | 0.1800 |
| Aggregate Millage Rate                | 4.3715 | 4.3669 | 3.7417 | 3.4281 | 3.3802 |
|                                       |        |        |        |        |        |
| FUND                                  | FY10   | FY11   | FY12   | FY13   | FY14   |
| General                               | 1.3845 | 1.4546 | 3.1153 | 3.1393 | 3.3001 |
| Fine & Forfeiture                     | 1.7741 | 1.6724 | 0.0000 | 0.0000 | 0.0000 |
| County Public Health Unit             | 0.0534 | 0.0578 | 0.0602 | 0.0516 | 0.0478 |
| Capital Outlay                        | 0.0000 | 0.0000 | 0.0000 | 0.0000 | 0.0000 |
| Emergency Medical Services Enterprise | 0.0779 | 0.1051 | 0.1144 | 0.0990 | 0.0829 |
| Total County-Wide Levy                | 3.2899 | 3.2899 | 3.2899 | 3.2899 | 3.4308 |
| Unincorporated MSTU                   | 0.1800 | 0.1800 | 0.1800 | 0.1800 | 0.1800 |
| Aggregate Millage Rate                | 3.3722 | 3.3735 | 3.3744 | 3.3755 | 3.5156 |