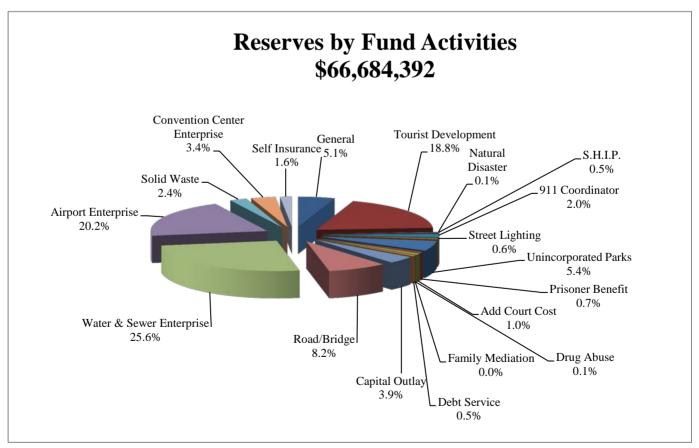

# **Summary of Balances Revenues and Expenditures**

|      |                                           | Approved      | Approved      | Approved                      | \$                  | %         |
|------|-------------------------------------------|---------------|---------------|-------------------------------|---------------------|-----------|
| Fund | Title                                     | 2012          | 2013          | 2014                          | Inc/(Dec)           | Inc/(Dec) |
| 001  | General Fund                              | \$76,122,497  | \$73,822,667  | \$77,119,937                  | \$3,297,270         | 4.5%      |
| 101  | County Transportation Trust Fund          | \$10,902,631  | \$9,035,127   | \$9,617,825                   | \$582,698           | 6.4%      |
| 104  | Tourist Development Fund                  | \$16,980,000  | \$17,945,473  | \$21,290,000                  | \$3,344,527         | 18.6%     |
| 105  | Natural Disaster Fund                     | \$0           | \$1,000,000   | \$100,000                     | (\$900,000)         | -90.0%    |
| 106  | S.H.I.P. Fund                             | \$400,000     | \$400,000     | \$303,407                     | (\$96,593)          | -24.1%    |
| 108  | E-911 Operations Fund                     | \$2,058,200   | \$2,165,700   | \$2,289,600                   | \$123,900           | 5.7%      |
| 109  | Radio Communications Fund                 | \$140,000     | \$210,000     | \$131,000                     | (\$79,000)          | -37.6%    |
| 110  | Law Enforcement Trust Fund                | \$25,000      | \$25,000      | \$25,000                      | \$0                 | 0.0%      |
| 111  | Police Academy Fund                       | \$170,000     | \$155,750     | \$85,500                      | (\$70,250)          | -45.1%    |
| 112  | County Public Health Fund                 | \$808,957     | \$676,599     | \$648,435                     | (\$28,164)          | -4.2%     |
| 113  | M.S.B.U. Fund                             | \$922,246     | \$893,596     | \$858,981                     | (\$34,615)          | -3.9%     |
| 115  | Unincorporated County Parks Fund          | \$5,536,215   | \$5,693,425   | \$6,166,325                   | \$472,900           | 8.3%      |
| 119  | Prisoner Benefit Fund                     | \$649,200     | \$738,500     | \$1,040,500                   | \$302,000           | 40.9%     |
| 120  | Additional Court Cost Fund                | \$2,402,426   | \$2,094,966   | \$2,111,477                   | \$16,511            | 0.8%      |
| 121  | Drug Abuse Trust Fund                     | \$97,150      | \$75,000      | \$55,500                      | (\$19,500)          | -26.0%    |
| 122  | Domestic Violence Trust Fund              | \$275,255     | \$278,755     | \$257,505                     | (\$21,250)          | -7.6%     |
| 123  | Traffic Education Fund                    | \$0           | \$66,000      | \$90,500                      | \$24,500            | 37.1%     |
| 201  | Okaloosa Debt Service Fund                | \$6,702,379   | \$5,462,648   | \$6,557,859                   | \$1,095,211         | 20.0%     |
| 301  | Capital Outlay Construction Trust Fund    | \$9,643,201   | \$4,999,685   | \$4,978,660                   | (\$21,025)          | -0.4%     |
| 302  | Road/Bridge Construction Fund             | \$11,245,238  | \$10,755,000  | \$14,042,500                  | \$3,287,500         | 30.6%     |
| 411  | Water & Sewer Enterprise Fund             | \$43,332,844  | \$46,915,648  | \$53,878,048                  | \$6,962,400         | 14.8%     |
| 421  | Airport Enterprise Fund                   | \$28,421,442  | \$27,392,642  | \$24,597,001                  | (\$2,795,641)       | -10.2%    |
| 430  | Solid Waste Enterprise Fund               | \$6,961,000   | \$7,825,500   | \$9,576,500                   | \$1,751,000         | 22.4%     |
| 441  | Inspection Enterprise Fund                | \$1,428,345   | \$1,359,284   | \$1,460,815                   | \$101,531           | 7.5%      |
| 450  | Emergency Medical Service Enterprise Fund | \$7,045,330   | \$7,080,364   | \$7,729,609                   | \$649,245           | 9.2%      |
| 460  | Convention Center Enterprise Fund         | \$9,635,450   | \$9,521,625   | \$12,677,750                  | \$3,156,125         | 33.1%     |
| 501  | Self Insurance Fund                       | \$14,620,570  | \$14,927,768  | \$16,078,695                  | \$1,150,927         | 7.7%      |
| 502  | Garage Services Fund                      | \$5,099,355   | \$5,725,241   | \$6,128,735                   | \$403,494           | 7.0%      |
|      | TOTAL                                     | Φ261 624 021  | Φ257.241.052  | ф <b>27</b> 0 00 <b>7</b> 664 | Φ22 <i>(55.7</i> 01 | 0.004     |
|      | TOTAL                                     | \$261,624,931 | \$257,241,963 | \$279,897,664                 | \$22,655,701        | 8.8%      |