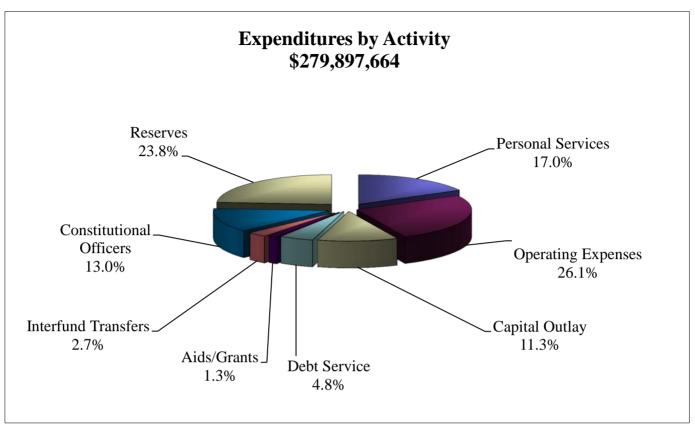

# **Property Value - Last Ten Years**

| Year     | Final Valuation  | Millage    | Taxes @ 95%  | Total Budget  |
|----------|------------------|------------|--------------|---------------|
| 2005     | \$10,767,916,378 | 4.2500     | \$43,475,462 | \$213,637,230 |
| 2006     | \$13,576,903,661 | 4.2500     | \$54,816,749 | \$238,388,812 |
| 2007     | \$17,899,368,086 | 3.6500     | \$62,066,059 | \$292,259,226 |
| 2008     | \$18,806,640,352 | 3.3443     | \$59,750,295 | \$313,172,524 |
| 2009     | \$17,410,630,993 | 3.2995     | \$54,574,058 | \$304,080,099 |
| 2010     | \$16,213,042,985 | 3.2899     | \$50,672,326 | \$263,569,236 |
| 2011     | \$14,521,804,221 | 3.2899     | \$45,386,520 | \$280,421,796 |
| 2012     | \$13,802,468,365 | 3.2899     | \$43,138,304 | \$261,624,931 |
| 2013     | \$13,554,486,285 | 3.2899     | \$42,363,259 | \$257,241,963 |
| 2014 (1) | \$13,823,628,804 | 3.4308 (2) | \$45,529,061 | \$279,897,664 |

# **Summary of Balances Revenues and Expenditures**

|      |                                           | Approved      | Approved      | Approved                      | \$                  | %         |
|------|-------------------------------------------|---------------|---------------|-------------------------------|---------------------|-----------|
| Fund | Title                                     | 2012          | 2013          | 2014                          | Inc/(Dec)           | Inc/(Dec) |
| 001  | General Fund                              | \$76,122,497  | \$73,822,667  | \$77,119,937                  | \$3,297,270         | 4.5%      |
| 101  | County Transportation Trust Fund          | \$10,902,631  | \$9,035,127   | \$9,617,825                   | \$582,698           | 6.4%      |
| 104  | Tourist Development Fund                  | \$16,980,000  | \$17,945,473  | \$21,290,000                  | \$3,344,527         | 18.6%     |
| 105  | Natural Disaster Fund                     | \$0           | \$1,000,000   | \$100,000                     | (\$900,000)         | -90.0%    |
| 106  | S.H.I.P. Fund                             | \$400,000     | \$400,000     | \$303,407                     | (\$96,593)          | -24.1%    |
| 108  | E-911 Operations Fund                     | \$2,058,200   | \$2,165,700   | \$2,289,600                   | \$123,900           | 5.7%      |
| 109  | Radio Communications Fund                 | \$140,000     | \$210,000     | \$131,000                     | (\$79,000)          | -37.6%    |
| 110  | Law Enforcement Trust Fund                | \$25,000      | \$25,000      | \$25,000                      | \$0                 | 0.0%      |
| 111  | Police Academy Fund                       | \$170,000     | \$155,750     | \$85,500                      | (\$70,250)          | -45.1%    |
| 112  | County Public Health Fund                 | \$808,957     | \$676,599     | \$648,435                     | (\$28,164)          | -4.2%     |
| 113  | M.S.B.U. Fund                             | \$922,246     | \$893,596     | \$858,981                     | (\$34,615)          | -3.9%     |
| 115  | Unincorporated County Parks Fund          | \$5,536,215   | \$5,693,425   | \$6,166,325                   | \$472,900           | 8.3%      |
| 119  | Prisoner Benefit Fund                     | \$649,200     | \$738,500     | \$1,040,500                   | \$302,000           | 40.9%     |
| 120  | Additional Court Cost Fund                | \$2,402,426   | \$2,094,966   | \$2,111,477                   | \$16,511            | 0.8%      |
| 121  | Drug Abuse Trust Fund                     | \$97,150      | \$75,000      | \$55,500                      | (\$19,500)          | -26.0%    |
| 122  | Domestic Violence Trust Fund              | \$275,255     | \$278,755     | \$257,505                     | (\$21,250)          | -7.6%     |
| 123  | Traffic Education Fund                    | \$0           | \$66,000      | \$90,500                      | \$24,500            | 37.1%     |
| 201  | Okaloosa Debt Service Fund                | \$6,702,379   | \$5,462,648   | \$6,557,859                   | \$1,095,211         | 20.0%     |
| 301  | Capital Outlay Construction Trust Fund    | \$9,643,201   | \$4,999,685   | \$4,978,660                   | (\$21,025)          | -0.4%     |
| 302  | Road/Bridge Construction Fund             | \$11,245,238  | \$10,755,000  | \$14,042,500                  | \$3,287,500         | 30.6%     |
| 411  | Water & Sewer Enterprise Fund             | \$43,332,844  | \$46,915,648  | \$53,878,048                  | \$6,962,400         | 14.8%     |
| 421  | Airport Enterprise Fund                   | \$28,421,442  | \$27,392,642  | \$24,597,001                  | (\$2,795,641)       | -10.2%    |
| 430  | Solid Waste Enterprise Fund               | \$6,961,000   | \$7,825,500   | \$9,576,500                   | \$1,751,000         | 22.4%     |
| 441  | Inspection Enterprise Fund                | \$1,428,345   | \$1,359,284   | \$1,460,815                   | \$101,531           | 7.5%      |
| 450  | Emergency Medical Service Enterprise Fund | \$7,045,330   | \$7,080,364   | \$7,729,609                   | \$649,245           | 9.2%      |
| 460  | Convention Center Enterprise Fund         | \$9,635,450   | \$9,521,625   | \$12,677,750                  | \$3,156,125         | 33.1%     |
| 501  | Self Insurance Fund                       | \$14,620,570  | \$14,927,768  | \$16,078,695                  | \$1,150,927         | 7.7%      |
| 502  | Garage Services Fund                      | \$5,099,355   | \$5,725,241   | \$6,128,735                   | \$403,494           | 7.0%      |
|      | TOTAL                                     | Φ261 624 021  | Φ257.241.052  | ф <b>27</b> 0 00 <b>7</b> 664 | Φ22 <i>(55.7</i> 01 | 0.004     |
|      | TOTAL                                     | \$261,624,931 | \$257,241,963 | \$279,897,664                 | \$22,655,701        | 8.8%      |