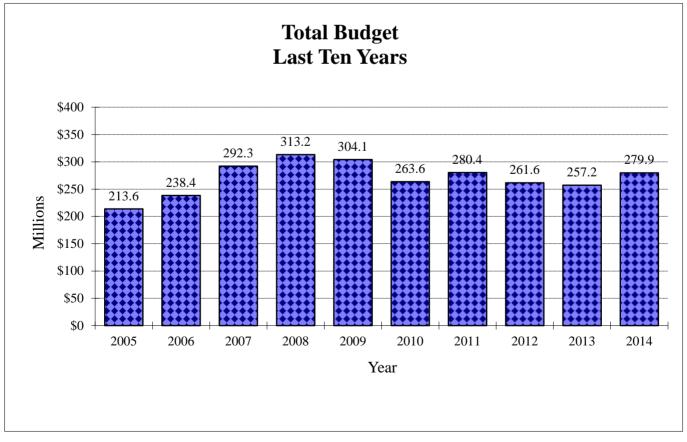

# **Property Value - Last Ten Years**

| Year     | Final Valuation  | Millage    | Taxes @ 95%  | Total Budget  |
|----------|------------------|------------|--------------|---------------|
| 2005     | \$10,767,916,378 | 4.2500     | \$43,475,462 | \$213,637,230 |
| 2006     | \$13,576,903,661 | 4.2500     | \$54,816,749 | \$238,388,812 |
| 2007     | \$17,899,368,086 | 3.6500     | \$62,066,059 | \$292,259,226 |
| 2008     | \$18,806,640,352 | 3.3443     | \$59,750,295 | \$313,172,524 |
| 2009     | \$17,410,630,993 | 3.2995     | \$54,574,058 | \$304,080,099 |
| 2010     | \$16,213,042,985 | 3.2899     | \$50,672,326 | \$263,569,236 |
| 2011     | \$14,521,804,221 | 3.2899     | \$45,386,520 | \$280,421,796 |
| 2012     | \$13,802,468,365 | 3.2899     | \$43,138,304 | \$261,624,931 |
| 2013     | \$13,554,486,285 | 3.2899     | \$42,363,259 | \$257,241,963 |
| 2014 (1) | \$13,823,628,804 | 3.4308 (2) | \$45,529,061 | \$279,897,664 |

# **Summary of Balances Revenues and Expenditures**

|      |                                           | Approved      | Approved      | Approved                      | \$                  | %         |
|------|-------------------------------------------|---------------|---------------|-------------------------------|---------------------|-----------|
| Fund | Title                                     | 2012          | 2013          | 2014                          | Inc/(Dec)           | Inc/(Dec) |
| 001  | General Fund                              | \$76,122,497  | \$73,822,667  | \$77,119,937                  | \$3,297,270         | 4.5%      |
| 101  | County Transportation Trust Fund          | \$10,902,631  | \$9,035,127   | \$9,617,825                   | \$582,698           | 6.4%      |
| 104  | Tourist Development Fund                  | \$16,980,000  | \$17,945,473  | \$21,290,000                  | \$3,344,527         | 18.6%     |
| 105  | Natural Disaster Fund                     | \$0           | \$1,000,000   | \$100,000                     | (\$900,000)         | -90.0%    |
| 106  | S.H.I.P. Fund                             | \$400,000     | \$400,000     | \$303,407                     | (\$96,593)          | -24.1%    |
| 108  | E-911 Operations Fund                     | \$2,058,200   | \$2,165,700   | \$2,289,600                   | \$123,900           | 5.7%      |
| 109  | Radio Communications Fund                 | \$140,000     | \$210,000     | \$131,000                     | (\$79,000)          | -37.6%    |
| 110  | Law Enforcement Trust Fund                | \$25,000      | \$25,000      | \$25,000                      | \$0                 | 0.0%      |
| 111  | Police Academy Fund                       | \$170,000     | \$155,750     | \$85,500                      | (\$70,250)          | -45.1%    |
| 112  | County Public Health Fund                 | \$808,957     | \$676,599     | \$648,435                     | (\$28,164)          | -4.2%     |
| 113  | M.S.B.U. Fund                             | \$922,246     | \$893,596     | \$858,981                     | (\$34,615)          | -3.9%     |
| 115  | Unincorporated County Parks Fund          | \$5,536,215   | \$5,693,425   | \$6,166,325                   | \$472,900           | 8.3%      |
| 119  | Prisoner Benefit Fund                     | \$649,200     | \$738,500     | \$1,040,500                   | \$302,000           | 40.9%     |
| 120  | Additional Court Cost Fund                | \$2,402,426   | \$2,094,966   | \$2,111,477                   | \$16,511            | 0.8%      |
| 121  | Drug Abuse Trust Fund                     | \$97,150      | \$75,000      | \$55,500                      | (\$19,500)          | -26.0%    |
| 122  | Domestic Violence Trust Fund              | \$275,255     | \$278,755     | \$257,505                     | (\$21,250)          | -7.6%     |
| 123  | Traffic Education Fund                    | \$0           | \$66,000      | \$90,500                      | \$24,500            | 37.1%     |
| 201  | Okaloosa Debt Service Fund                | \$6,702,379   | \$5,462,648   | \$6,557,859                   | \$1,095,211         | 20.0%     |
| 301  | Capital Outlay Construction Trust Fund    | \$9,643,201   | \$4,999,685   | \$4,978,660                   | (\$21,025)          | -0.4%     |
| 302  | Road/Bridge Construction Fund             | \$11,245,238  | \$10,755,000  | \$14,042,500                  | \$3,287,500         | 30.6%     |
| 411  | Water & Sewer Enterprise Fund             | \$43,332,844  | \$46,915,648  | \$53,878,048                  | \$6,962,400         | 14.8%     |
| 421  | Airport Enterprise Fund                   | \$28,421,442  | \$27,392,642  | \$24,597,001                  | (\$2,795,641)       | -10.2%    |
| 430  | Solid Waste Enterprise Fund               | \$6,961,000   | \$7,825,500   | \$9,576,500                   | \$1,751,000         | 22.4%     |
| 441  | Inspection Enterprise Fund                | \$1,428,345   | \$1,359,284   | \$1,460,815                   | \$101,531           | 7.5%      |
| 450  | Emergency Medical Service Enterprise Fund | \$7,045,330   | \$7,080,364   | \$7,729,609                   | \$649,245           | 9.2%      |
| 460  | Convention Center Enterprise Fund         | \$9,635,450   | \$9,521,625   | \$12,677,750                  | \$3,156,125         | 33.1%     |
| 501  | Self Insurance Fund                       | \$14,620,570  | \$14,927,768  | \$16,078,695                  | \$1,150,927         | 7.7%      |
| 502  | Garage Services Fund                      | \$5,099,355   | \$5,725,241   | \$6,128,735                   | \$403,494           | 7.0%      |
|      | TOTAL                                     | Φ261 624 021  | Φ257.241.052  | ф <b>27</b> 0 00 <b>7</b> 664 | Φ22 <i>(55.7</i> 01 | 0.004     |
|      | TOTAL                                     | \$261,624,931 | \$257,241,963 | \$279,897,664                 | \$22,655,701        | 8.8%      |