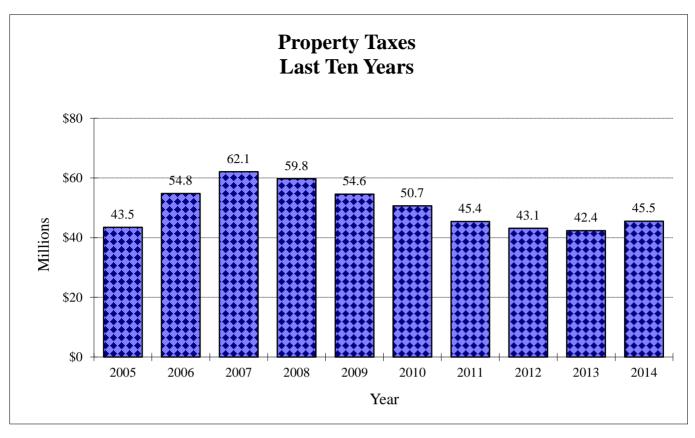

# **Property Value - Last Ten Years**

| Year     | Final Valuation  | Millage    | Taxes @ 95%  | Total Budget  |
|----------|------------------|------------|--------------|---------------|
| 2005     | \$10,767,916,378 | 4.2500     | \$43,475,462 | \$213,637,230 |
| 2006     | \$13,576,903,661 | 4.2500     | \$54,816,749 | \$238,388,812 |
| 2007     | \$17,899,368,086 | 3.6500     | \$62,066,059 | \$292,259,226 |
| 2008     | \$18,806,640,352 | 3.3443     | \$59,750,295 | \$313,172,524 |
| 2009     | \$17,410,630,993 | 3.2995     | \$54,574,058 | \$304,080,099 |
| 2010     | \$16,213,042,985 | 3.2899     | \$50,672,326 | \$263,569,236 |
| 2011     | \$14,521,804,221 | 3.2899     | \$45,386,520 | \$280,421,796 |
| 2012     | \$13,802,468,365 | 3.2899     | \$43,138,304 | \$261,624,931 |
| 2013     | \$13,554,486,285 | 3.2899     | \$42,363,259 | \$257,241,963 |
| 2014 (1) | \$13,823,628,804 | 3.4308 (2) | \$45,529,061 | \$279,897,664 |