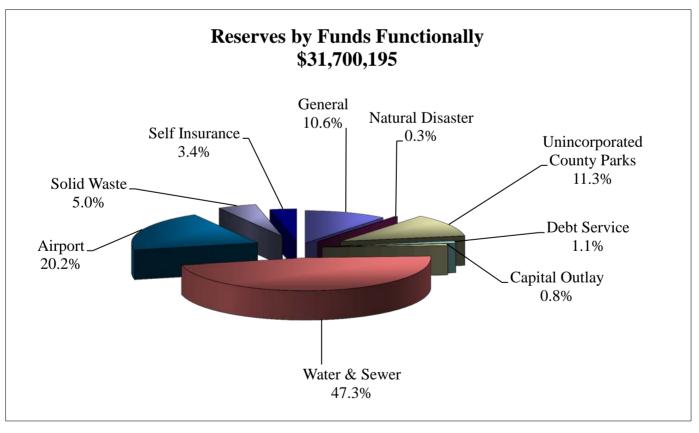

# **Summary of Balances Revenues and Expenditures**

|      |                                           | Approved      | Approved      | Approved                      | \$                  | %         |
|------|-------------------------------------------|---------------|---------------|-------------------------------|---------------------|-----------|
| Fund | Title                                     | 2012          | 2013          | 2014                          | Inc/(Dec)           | Inc/(Dec) |
| 001  | General Fund                              | \$76,122,497  | \$73,822,667  | \$77,119,937                  | \$3,297,270         | 4.5%      |
| 101  | County Transportation Trust Fund          | \$10,902,631  | \$9,035,127   | \$9,617,825                   | \$582,698           | 6.4%      |
| 104  | Tourist Development Fund                  | \$16,980,000  | \$17,945,473  | \$21,290,000                  | \$3,344,527         | 18.6%     |
| 105  | Natural Disaster Fund                     | \$0           | \$1,000,000   | \$100,000                     | (\$900,000)         | -90.0%    |
| 106  | S.H.I.P. Fund                             | \$400,000     | \$400,000     | \$303,407                     | (\$96,593)          | -24.1%    |
| 108  | E-911 Operations Fund                     | \$2,058,200   | \$2,165,700   | \$2,289,600                   | \$123,900           | 5.7%      |
| 109  | Radio Communications Fund                 | \$140,000     | \$210,000     | \$131,000                     | (\$79,000)          | -37.6%    |
| 110  | Law Enforcement Trust Fund                | \$25,000      | \$25,000      | \$25,000                      | \$0                 | 0.0%      |
| 111  | Police Academy Fund                       | \$170,000     | \$155,750     | \$85,500                      | (\$70,250)          | -45.1%    |
| 112  | County Public Health Fund                 | \$808,957     | \$676,599     | \$648,435                     | (\$28,164)          | -4.2%     |
| 113  | M.S.B.U. Fund                             | \$922,246     | \$893,596     | \$858,981                     | (\$34,615)          | -3.9%     |
| 115  | Unincorporated County Parks Fund          | \$5,536,215   | \$5,693,425   | \$6,166,325                   | \$472,900           | 8.3%      |
| 119  | Prisoner Benefit Fund                     | \$649,200     | \$738,500     | \$1,040,500                   | \$302,000           | 40.9%     |
| 120  | Additional Court Cost Fund                | \$2,402,426   | \$2,094,966   | \$2,111,477                   | \$16,511            | 0.8%      |
| 121  | Drug Abuse Trust Fund                     | \$97,150      | \$75,000      | \$55,500                      | (\$19,500)          | -26.0%    |
| 122  | Domestic Violence Trust Fund              | \$275,255     | \$278,755     | \$257,505                     | (\$21,250)          | -7.6%     |
| 123  | Traffic Education Fund                    | \$0           | \$66,000      | \$90,500                      | \$24,500            | 37.1%     |
| 201  | Okaloosa Debt Service Fund                | \$6,702,379   | \$5,462,648   | \$6,557,859                   | \$1,095,211         | 20.0%     |
| 301  | Capital Outlay Construction Trust Fund    | \$9,643,201   | \$4,999,685   | \$4,978,660                   | (\$21,025)          | -0.4%     |
| 302  | Road/Bridge Construction Fund             | \$11,245,238  | \$10,755,000  | \$14,042,500                  | \$3,287,500         | 30.6%     |
| 411  | Water & Sewer Enterprise Fund             | \$43,332,844  | \$46,915,648  | \$53,878,048                  | \$6,962,400         | 14.8%     |
| 421  | Airport Enterprise Fund                   | \$28,421,442  | \$27,392,642  | \$24,597,001                  | (\$2,795,641)       | -10.2%    |
| 430  | Solid Waste Enterprise Fund               | \$6,961,000   | \$7,825,500   | \$9,576,500                   | \$1,751,000         | 22.4%     |
| 441  | Inspection Enterprise Fund                | \$1,428,345   | \$1,359,284   | \$1,460,815                   | \$101,531           | 7.5%      |
| 450  | Emergency Medical Service Enterprise Fund | \$7,045,330   | \$7,080,364   | \$7,729,609                   | \$649,245           | 9.2%      |
| 460  | Convention Center Enterprise Fund         | \$9,635,450   | \$9,521,625   | \$12,677,750                  | \$3,156,125         | 33.1%     |
| 501  | Self Insurance Fund                       | \$14,620,570  | \$14,927,768  | \$16,078,695                  | \$1,150,927         | 7.7%      |
| 502  | Garage Services Fund                      | \$5,099,355   | \$5,725,241   | \$6,128,735                   | \$403,494           | 7.0%      |
|      | TOTAL                                     | Φ261 624 021  | Φ257.241.052  | ф <b>27</b> 0 00 <b>7</b> 664 | Φ22 <i>(55.7</i> 01 | 0.004     |
|      | TOTAL                                     | \$261,624,931 | \$257,241,963 | \$279,897,664                 | \$22,655,701        | 8.8%      |