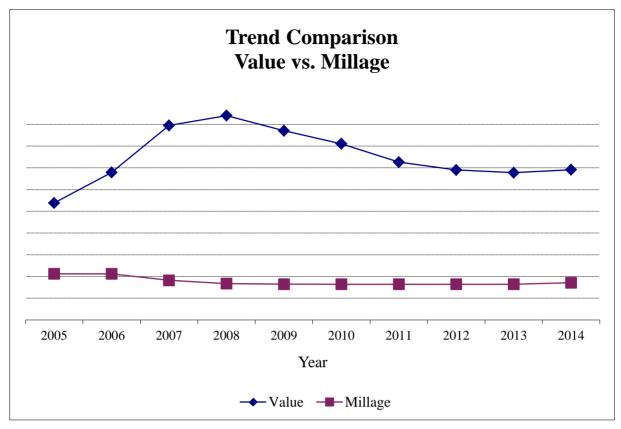

# **Property Value - Last Ten Years**

| Year     | Final Valuation  | Millage    | Taxes @ 95%  | Total Budget  |
|----------|------------------|------------|--------------|---------------|
| 2005     | \$10,767,916,378 | 4.2500     | \$43,475,462 | \$213,637,230 |
| 2006     | \$13,576,903,661 | 4.2500     | \$54,816,749 | \$238,388,812 |
| 2007     | \$17,899,368,086 | 3.6500     | \$62,066,059 | \$292,259,226 |
| 2008     | \$18,806,640,352 | 3.3443     | \$59,750,295 | \$313,172,524 |
| 2009     | \$17,410,630,993 | 3.2995     | \$54,574,058 | \$304,080,099 |
| 2010     | \$16,213,042,985 | 3.2899     | \$50,672,326 | \$263,569,236 |
| 2011     | \$14,521,804,221 | 3.2899     | \$45,386,520 | \$280,421,796 |
| 2012     | \$13,802,468,365 | 3.2899     | \$43,138,304 | \$261,624,931 |
| 2013     | \$13,554,486,285 | 3.2899     | \$42,363,259 | \$257,241,963 |
| 2014 (1) | \$13,823,628,804 | 3.4308 (2) | \$45,529,061 | \$279,897,664 |