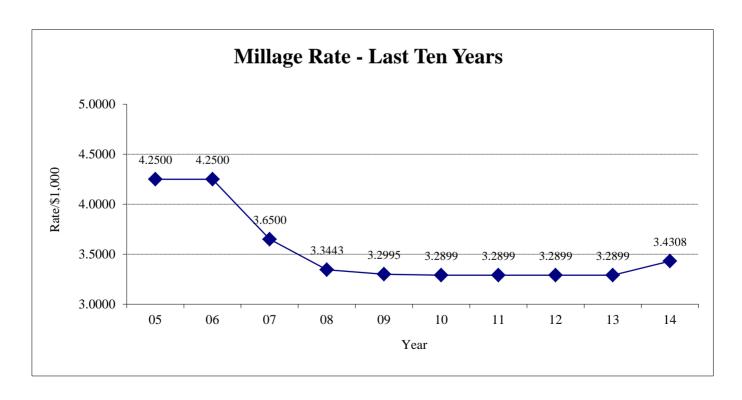

### Millage - Last Ten Years

| FUND                                  | FY05   | FY06   | FY07   | FY08   | FY09   |
|---------------------------------------|--------|--------|--------|--------|--------|
| General                               | 1.9806 | 1.8957 | 1.6449 | 1.5868 | 1.3802 |
| Fine & Forfeiture                     | 1.9211 | 1.8609 | 1.5519 | 1.5829 | 1.7748 |
| County Public Health Unit             | 0.0690 | 0.0646 | 0.0547 | 0.0484 | 0.0520 |
| Capital Outlay                        | 0.0886 | 0.2386 | 0.2568 | 0.0000 | 0.0000 |
| Emergency Medical Services Enterprise | 0.1907 | 0.1902 | 0.1417 | 0.1262 | 0.0925 |
| Total County-Wide Levy                | 4.2500 | 4.2500 | 3.6500 | 3.3443 | 3.2995 |
| Unincorporated MSTU                   | 0.2654 | 0.2085 | 0.2085 | 0.1888 | 0.1800 |
| Aggregate Millage Rate                | 4.3715 | 4.3669 | 3.7417 | 3.4281 | 3.3802 |
|                                       |        |        |        |        |        |
| FUND                                  | FY10   | FY11   | FY12   | FY13   | FY14   |
| General                               | 1.3845 | 1.4546 | 3.1153 | 3.1393 | 3.3001 |
| Fine & Forfeiture                     | 1.7741 | 1.6724 | 0.0000 | 0.0000 | 0.0000 |
| County Public Health Unit             | 0.0534 | 0.0578 | 0.0602 | 0.0516 | 0.0478 |
| Capital Outlay                        | 0.0000 | 0.0000 | 0.0000 | 0.0000 | 0.0000 |
| Emergency Medical Services Enterprise | 0.0779 | 0.1051 | 0.1144 | 0.0990 | 0.0829 |
| Total County-Wide Levy                | 3.2899 | 3.2899 | 3.2899 | 3.2899 | 3.4308 |
| Unincorporated MSTU                   | 0.1800 | 0.1800 | 0.1800 | 0.1800 | 0.1800 |
| Aggregate Millage Rate                | 3.3722 | 3.3735 | 3.3744 | 3.3755 | 3.5156 |