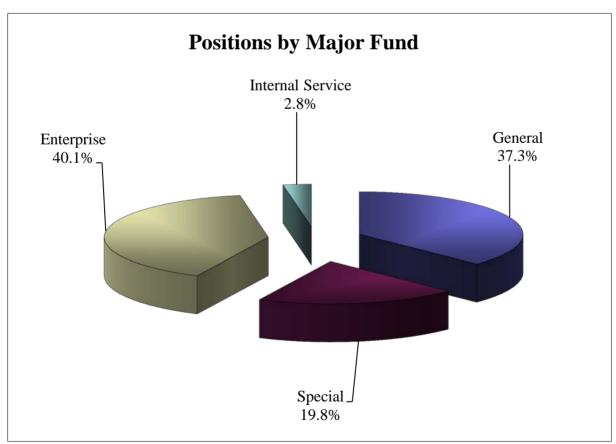

<u>General Fund</u> - The County's General Fund is used to account for all financial resources except those required to be accounted for in another fund. This fund includes general governmental activities not accounted or reported in another fund. All constitutional officers receive appropriations from this fund.

#### GENERAL INFORMATION

Enterprise Funds - These funds account for operations that are financed and operated in a manner similar to private business enterprises where the intent of the governing body is that the costs (expenses, including depreciation) of providing goods or services to the general public on a continuing basis be financed or recovered primarily through user charges; or where the governing body has decided that periodic determination of revenues earned, expenses incurred, and/or net income is appropriate for capital maintenance, public policy, management control, accountability, or other purposes. The County operates Water & Sewer, Airport, Solid Waste, Inspection, Emergency Medical Services and Conference Center enterprise activities.

<u>Internal Service Funds</u> - Internal Service funds are used to account more efficiently for the general government's centralized intragovernmental activities. The County accounts for its' Self Insurance and Fleet Maintenance programs in internal service funds.