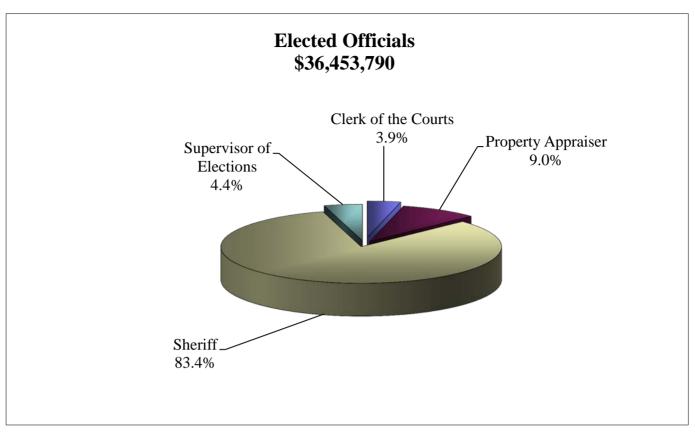

Larry Ashley Sheriff

Benjamin F. Anderson Tax Collector

Timothy "Pete" Smith Property Appraiser

Paul Lux Supervisor of Elections

Other Officials

Ernie Padgett County Administrator

John Dowd County Attorney