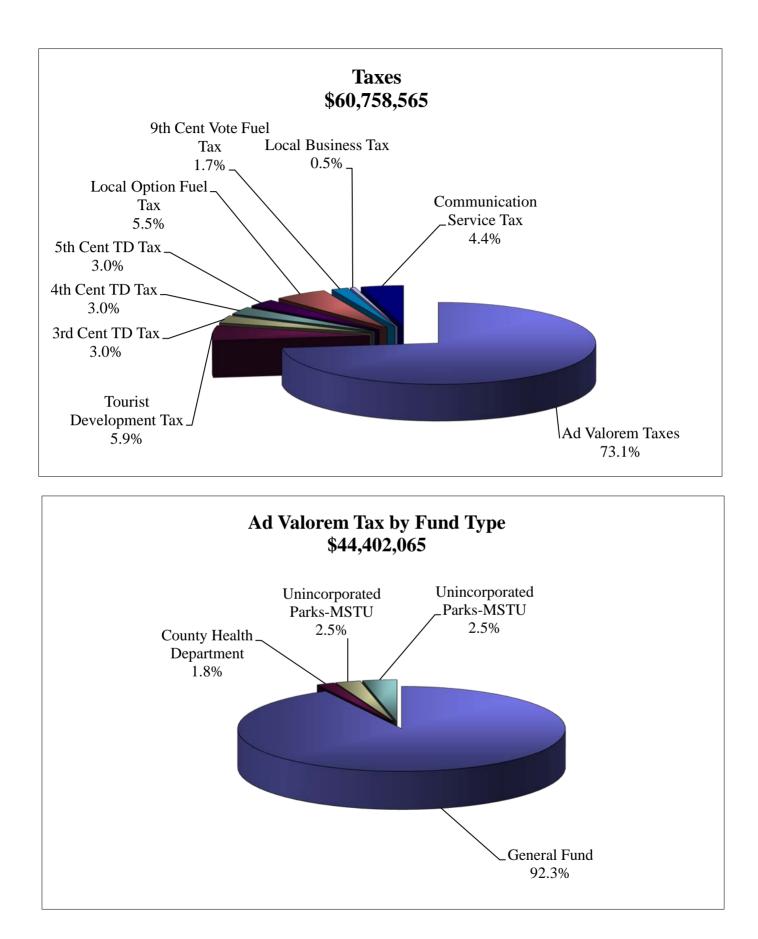

## Millage

| County-Wide Gross Certified Taxable Value<br>Unincorporated MSTU Gross Certified Taxable Value<br>Current Millage Rate<br>Proposed Millage Rate<br>Rolled-Back Rate (County-Wide)<br>Rolled-Back Rate (Aggregate)<br>Maximum Millage Limitation<br>Adopted Tentative Rate<br>Certified to Appraiser for Notices of Proposed Property Taxes<br>Approved Millage Rate |                                                                    | \$13,802,468,365<br>\$6,477,289,732<br>\$3.2899<br>\$3.2899<br>\$3.4785<br>\$3.5696<br>\$4.8654<br>\$3.2899<br>\$3.2899<br>\$3.2899<br>\$3.2899 | per \$1000<br>per \$1000<br>per \$1000<br>per \$1000<br>per \$1000<br>per \$1000<br>per \$1000<br>per \$1000 |
|---------------------------------------------------------------------------------------------------------------------------------------------------------------------------------------------------------------------------------------------------------------------------------------------------------------------------------------------------------------------|--------------------------------------------------------------------|-------------------------------------------------------------------------------------------------------------------------------------------------|--------------------------------------------------------------------------------------------------------------|
| Millage Required to Fund Proposed Budgets County-Wide                                                                                                                                                                                                                                                                                                               |                                                                    |                                                                                                                                                 |                                                                                                              |
| <u>FUND</u><br>General<br>County Public Health Unit<br>Emergency Medical Services Enterprise<br>Total County-Wide Millage                                                                                                                                                                                                                                           | <u>MILLAGE</u><br>3.1153<br>0.0602<br>0.1144<br>\$3.2899           | per \$1000<br>per \$1000                                                                                                                        | <u>TAXES @ 95%</u><br>40,848,348<br>789,957<br>1,500,000                                                     |
| Total County-Wide Taxes                                                                                                                                                                                                                                                                                                                                             |                                                                    |                                                                                                                                                 | \$43,138,305                                                                                                 |
|                                                                                                                                                                                                                                                                                                                                                                     |                                                                    |                                                                                                                                                 |                                                                                                              |
| Non County-Wide                                                                                                                                                                                                                                                                                                                                                     |                                                                    |                                                                                                                                                 |                                                                                                              |
| Unincorporated Municipal Service and Taxing Unit (MSTU)                                                                                                                                                                                                                                                                                                             | \$0.1800                                                           | per \$1000                                                                                                                                      | \$1,107,615                                                                                                  |
| Aggregate Millage Rate                                                                                                                                                                                                                                                                                                                                              | \$3.3744                                                           | per \$1000                                                                                                                                      |                                                                                                              |
| Total County & Non County-Wide Taxes                                                                                                                                                                                                                                                                                                                                |                                                                    |                                                                                                                                                 | \$44,245,920                                                                                                 |
| Prior Year Millage Rates                                                                                                                                                                                                                                                                                                                                            |                                                                    |                                                                                                                                                 |                                                                                                              |
| <u>Fund</u><br>General<br>Fine & Forfeiture<br>County Public Health Unit<br>Emergency Medical Services Enterprise<br>Totals - Prior Year                                                                                                                                                                                                                            | <u>MILLAGE</u><br>1.4546<br>1.6724<br>0.0578<br>0.1051<br>\$3.2899 | per \$1000<br>per \$1000                                                                                                                        | <u>TAXES @ 95%</u><br>\$20,036,938<br>\$23,037,106<br>\$796,188<br>\$1,447,740<br>\$45,317,972               |
|                                                                                                                                                                                                                                                                                                                                                                     | ψυ.2077                                                            |                                                                                                                                                 | ψτυ,υ11,υ14                                                                                                  |
| Taxes generated at the rolled-back rate would be the point<br>from which increases are measured. Accordingly, proposed                                                                                                                                                                                                                                              |                                                                    |                                                                                                                                                 |                                                                                                              |
| budgets represent an increase of                                                                                                                                                                                                                                                                                                                                    | -4.81%                                                             | (2,179,667)                                                                                                                                     |                                                                                                              |