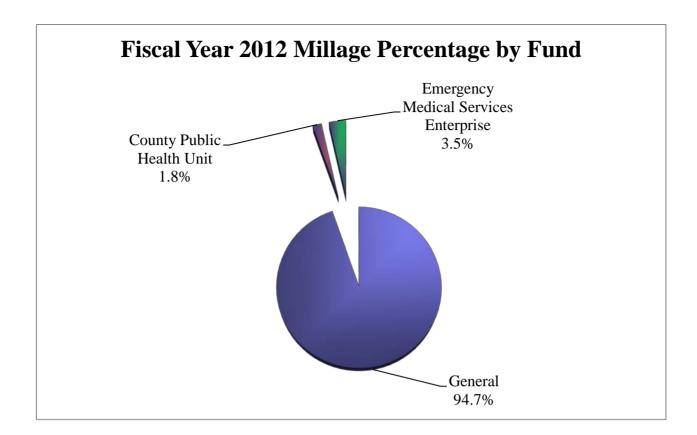

## Millage

| County-Wide Gross Certified Taxable Value<br>Unincorporated MSTU Gross Certified Taxable Value<br>Current Millage Rate<br>Proposed Millage Rate<br>Rolled-Back Rate (County-Wide)<br>Rolled-Back Rate (Aggregate)<br>Maximum Millage Limitation<br>Adopted Tentative Rate<br>Certified to Appraiser for Notices of Proposed Property Taxes<br>Approved Millage Rate |                                                                    | \$13,802,468,365<br>\$6,477,289,732<br>\$3.2899<br>\$3.2899<br>\$3.4785<br>\$3.5696<br>\$4.8654<br>\$3.2899<br>\$3.2899<br>\$3.2899<br>\$3.2899 | per \$1000<br>per \$1000<br>per \$1000<br>per \$1000<br>per \$1000<br>per \$1000<br>per \$1000<br>per \$1000 |
|---------------------------------------------------------------------------------------------------------------------------------------------------------------------------------------------------------------------------------------------------------------------------------------------------------------------------------------------------------------------|--------------------------------------------------------------------|-------------------------------------------------------------------------------------------------------------------------------------------------|--------------------------------------------------------------------------------------------------------------|
| Millage Required to Fund Proposed Budgets County-Wide                                                                                                                                                                                                                                                                                                               |                                                                    |                                                                                                                                                 |                                                                                                              |
| <u>FUND</u><br>General<br>County Public Health Unit<br>Emergency Medical Services Enterprise<br>Total County-Wide Millage                                                                                                                                                                                                                                           | <u>MILLAGE</u><br>3.1153<br>0.0602<br>0.1144<br>\$3.2899           | per \$1000<br>per \$1000                                                                                                                        | <u>TAXES @ 95%</u><br>40,848,348<br>789,957<br>1,500,000                                                     |
| Total County-Wide Taxes                                                                                                                                                                                                                                                                                                                                             |                                                                    |                                                                                                                                                 | \$43,138,305                                                                                                 |
|                                                                                                                                                                                                                                                                                                                                                                     |                                                                    |                                                                                                                                                 |                                                                                                              |
| Non County-Wide                                                                                                                                                                                                                                                                                                                                                     |                                                                    |                                                                                                                                                 |                                                                                                              |
| Unincorporated Municipal Service and Taxing Unit (MSTU)                                                                                                                                                                                                                                                                                                             | \$0.1800                                                           | per \$1000                                                                                                                                      | \$1,107,615                                                                                                  |
| Aggregate Millage Rate                                                                                                                                                                                                                                                                                                                                              | \$3.3744                                                           | per \$1000                                                                                                                                      |                                                                                                              |
| Total County & Non County-Wide Taxes                                                                                                                                                                                                                                                                                                                                |                                                                    |                                                                                                                                                 | \$44,245,920                                                                                                 |
| Prior Year Millage Rates                                                                                                                                                                                                                                                                                                                                            |                                                                    |                                                                                                                                                 |                                                                                                              |
| <u>Fund</u><br>General<br>Fine & Forfeiture<br>County Public Health Unit<br>Emergency Medical Services Enterprise<br>Totals - Prior Year                                                                                                                                                                                                                            | <u>MILLAGE</u><br>1.4546<br>1.6724<br>0.0578<br>0.1051<br>\$3.2899 | per \$1000<br>per \$1000                                                                                                                        | <u>TAXES @ 95%</u><br>\$20,036,938<br>\$23,037,106<br>\$796,188<br>\$1,447,740<br>\$45,317,972               |
|                                                                                                                                                                                                                                                                                                                                                                     | ψυ.2077                                                            |                                                                                                                                                 | ψτυ,υ11,υ14                                                                                                  |
| Taxes generated at the rolled-back rate would be the point<br>from which increases are measured. Accordingly, proposed                                                                                                                                                                                                                                              |                                                                    |                                                                                                                                                 |                                                                                                              |
| budgets represent an increase of                                                                                                                                                                                                                                                                                                                                    | -4.81%                                                             | (2,179,667)                                                                                                                                     |                                                                                                              |