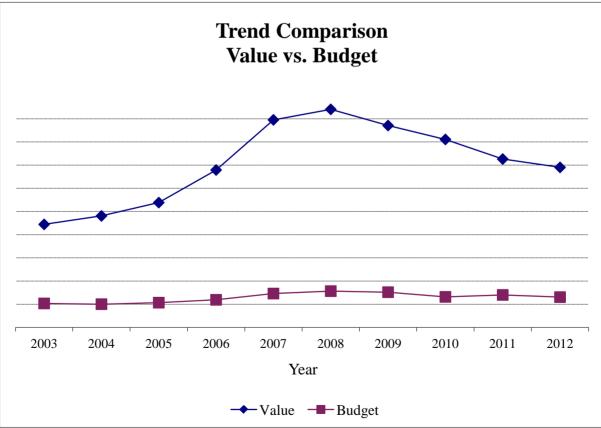

## **Property Value - Last Ten Years**

| Year    | Final Valuation     | Millage | Taxes @ 95%  | Total Budget  |
|---------|---------------------|---------|--------------|---------------|
| 2003    | \$8,888,172,157 (2) | 4.2500  | \$36,641,490 | \$207,038,773 |
| 2004    | \$9,618,024,001     | 4.2500  | \$38,832,772 | \$200,708,951 |
| 2005    | \$10,767,916,378    | 4.2500  | \$43,475,462 | \$213,637,230 |
| 2006    | \$13,576,903,661    | 4.2500  | \$54,816,749 | \$238,388,812 |
| 2007    | \$17,899,368,086    | 3.6500  | \$62,066,059 | \$292,259,226 |
| 2008    | \$18,806,640,352    | 3.3443  | \$59,750,295 | \$313,172,524 |
| 2009    | \$17,410,630,993    | 3.2995  | \$54,574,058 | \$304,080,099 |
| 2010    | \$16,213,042,985    | 3.2899  | \$50,672,326 | \$263,569,236 |
| 2011    | \$14,521,804,221    | 3.2899  | \$45,386,520 | \$280,421,796 |
| 2012 (1 | \$13,802,468,365    | 3.2899  | \$43,138,305 | \$261,624,931 |