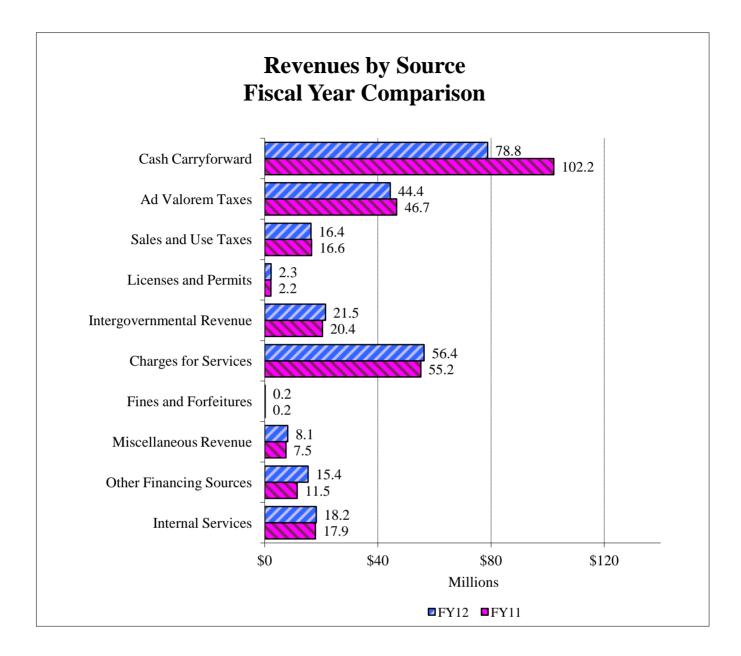

| \$167,414,256   |
| Transfers In                       |              |        | \$6,508,928  | \$1,712,681        | \$1,762,731     |                     | \$33,000     |                     | \$10,017,340    |
| Debt Proceeds                      |              |        |              |                    |                 |                     | \$5,000,000  |                     | \$5,000,000     |
| Transfers from Elected Officials   |              |        | \$350,000    |                    |                 |                     |              |                     | \$350,000       |
| Total Estimated Revenues, Transfer | s & Balances |        | \$76,122,497 | \$41,367,280       | \$6,702,379     | \$20,888,439        | \$96,824,411 | \$19,719,925        | \$261,624,931   |



|                           | FY11          | FY12          | % (+/-) |
|---------------------------|---------------|---------------|---------|
| Cash Carryforward         | \$102,216,823 | \$78,843,335  | -22.9%  |
| Ad Valorem Taxes          | \$46,682,790  | \$44,402,065  | -4.9%   |
| Sales and Use Taxes       | \$16,576,000  | \$16,356,500  | -1.3%   |
| Licenses and Permits      | \$2,212,560   | \$2,264,595   | 2.4%    |
| Intergovernmental Revenue | \$20,426,595  | \$21,504,055  | 5.3%    |
| Charges for Services      | \$55,197,779  | \$56,357,725  | 2.1%    |
| Fines and Forfeitures     | \$164,000     | \$182,000     | 11.0%   |
| Miscellaneous Revenue     | \$7,521,597   | \$8,127,391   | 8.1%    |
| Other Financing Sources   | \$11,480,734  | \$15,367,340  | 33.9%   |
| Inte