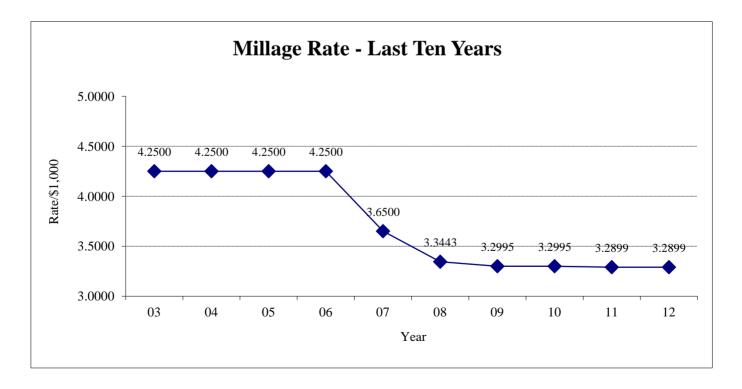

## Millage - Last Ten Years

| FUND                                  | FY03   | FY04   | FY05   | FY06   | FY07   |
|---------------------------------------|--------|--------|--------|--------|--------|
| General                               | 1.7890 | 1.8384 | 1.9806 | 1.8957 | 1.6449 |
| Fine & Forfeiture                     | 1.9090 | 2.1302 | 1.9211 | 1.8609 | 1.5519 |
| County Public Health Unit             | 0.0637 | 0.0674 | 0.0690 | 0.0646 | 0.0547 |
| Capital Outlay                        | 0.2786 | 0.0263 | 0.0886 | 0.2386 | 0.2568 |
| Emergency Medical Services Enterprise | 0.2097 | 0.1877 | 0.1907 | 0.1902 | 0.1417 |
| Total County-Wide Levy                | 4.2500 | 4.2500 | 4.2500 | 4.2500 | 3.6500 |
| Unincorporated MSTU                   | 0.1327 | 0.2654 | 0.2654 | 0.2085 | 0.2085 |
| Aggregate Millage Rate                | 4.3107 | 4.3720 | 4.3715 | 4.3669 | 3.7417 |
|                                       |        |        |        |        |        |
| FUND                                  | FY08   | FY09   | FY10   | FY11   | FY12   |
| General                               | 1.5868 | 1.3802 | 1.3845 | 1.4546 | 3.1153 |
| Fine & Forfeiture                     | 1.5829 | 1.7748 | 1.7741 | 1.6724 | 0.0000 |
| County Public Health Unit             | 0.0484 | 0.0520 | 0.0534 | 0.0578 | 0.0602 |

| County Public Health Unit             | 0.0484 | 0.0320 | 0.0334 | 0.0378 | 0.0002 |
|---------------------------------------|--------|--------|--------|--------|--------|
| Capital Outlay                        | 0.0000 | 0.0000 | 0.0000 | 0.0000 | 0.0000 |
| Emergency Medical Services Enterprise | 0.1262 | 0.0925 | 0.0779 | 0.1051 | 0.1144 |
| Total County-Wide Levy                | 3.3443 | 3.2995 | 3.2995 | 3.2899 | 3.2899 |
|                                       |        |        |        |        |        |
| Unincorporated MSTU                   | 0.1888 | 0.1800 | 0.1800 | 0.1800 | 0.1800 |
|                                       |        |        |        |        |        |
| Aggregate Millage Rate                | 3.4281 | 3.3802 | 3.3722 | 3.3735 | 3.3744 |

## **Property Value - Last Ten Years**

| Year    | Final Valuation     | Millage | Taxes @ 95%  | Total Budget  |
|---------|---------------------|---------|--------------|---------------|
| 2003    | \$8,888,172,157 (2) | 4.2500  | \$36,641,490 | \$207,038,773 |
| 2004    | \$9,618,024,001     | 4.2500  | \$38,832,772 | \$200,708,951 |
| 2005    | \$10,767,916,378    | 4.2500  | \$43,475,462 | \$213,637,230 |
| 2006    | \$13,576,903,661    | 4.2500  | \$54,816,749 | \$238,388,812 |
| 2007    | \$17,899,368,086    | 3.6500  | \$62,066,059 | \$292,259,226 |
| 2008    | \$18,806,640,352    | 3.3443  | \$59,750,295 | \$313,172,524 |
| 2009    | \$17,410,630,993    | 3.2995  | \$54,574,058 | \$304,080,099 |
| 2010    | \$16,213,042,985    | 3.2899  | \$50,672,326 | \$263,569,236 |
| 2011    | \$14,521,804,221    | 3.2899  | \$45,386,520 | \$280,421,796 |
| 2012 (1 | \$13,802,468,365    | 3.2899  | \$43,138,305 | \$261,624,931 |