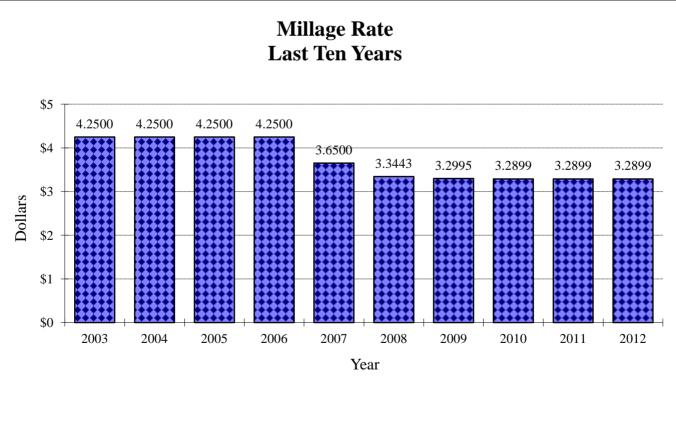

## Millage - Last Ten Years

| FUND                                  | FY03   | FY04   | FY05   | FY06   | FY07   |
|---------------------------------------|--------|--------|--------|--------|--------|
| General                               | 1.7890 | 1.8384 | 1.9806 | 1.8957 | 1.6449 |
| Fine & Forfeiture                     | 1.9090 | 2.1302 | 1.9211 | 1.8609 | 1.5519 |
| County Public Health Unit             | 0.0637 | 0.0674 | 0.0690 | 0.0646 | 0.0547 |
| Capital Outlay                        | 0.2786 | 0.0263 | 0.0886 | 0.2386 | 0.2568 |
| Emergency Medical Services Enterprise | 0.2097 | 0.1877 | 0.1907 | 0.1902 | 0.1417 |
| Total County-Wide Levy                | 4.2500 | 4.2500 | 4.2500 | 4.2500 | 3.6500 |
| Unincorporated MSTU                   | 0.1327 | 0.2654 | 0.2654 | 0.2085 | 0.2085 |
| Aggregate Millage Rate                | 4.3107 | 4.3720 | 4.3715 | 4.3669 | 3.7417 |
|                                       |        |        |        |        |        |
| FUND                                  | FY08   | FY09   | FY10   | FY11   | FY12   |
| General                               | 1.5868 | 1.3802 | 1.3845 | 1.4546 | 3.1153 |
| Fine & Forfeiture                     | 1.5829 | 1.7748 | 1.7741 | 1.6724 | 0.0000 |
| County Public Health Unit             | 0.0484 | 0.0520 | 0.0534 | 0.0578 | 0.0602 |

| County Public Health Unit             | 0.0484 | 0.0320 | 0.0334 | 0.0378 | 0.0002 |
|---------------------------------------|--------|--------|--------|--------|--------|
| Capital Outlay                        | 0.0000 | 0.0000 | 0.0000 | 0.0000 | 0.0000 |
| Emergency Medical Services Enterprise | 0.1262 | 0.0925 | 0.0779 | 0.1051 | 0.1144 |
| Total County-Wide Levy                | 3.3443 | 3.2995 | 3.2995 | 3.2899 | 3.2899 |
|                                       |        |        |        |        |        |
| Unincorporated MSTU                   | 0.1888 | 0.1800 | 0.1800 | 0.1800 | 0.1800 |
|                                       |        |        |        |        |        |
| Aggregate Millage Rate                | 3.4281 | 3.3802 | 3.3722 | 3.3735 | 3.3744 |

## **Property Value - Last Ten Years**

| Year    | Final Valuation     | Millage | Taxes @ 95%  | Total Budget  |
|---------|---------------------|---------|--------------|---------------|
| 2003    | \$8,888,172,157 (2) | 4.2500  | \$36,641,490 | \$207,038,773 |
| 2004    | \$9,618,024,001     | 4.2500  | \$38,832,772 | \$200,708,951 |
| 2005    | \$10,767,916,378    | 4.2500  | \$43,475,462 | \$213,637,230 |
| 2006    | \$13,576,903,661    | 4.2500  | \$54,816,749 | \$238,388,812 |
| 2007    | \$17,899,368,086    | 3.6500  | \$62,066,059 | \$292,259,226 |
| 2008    | \$18,806,640,352    | 3.3443  | \$59,750,295 | \$313,172,524 |
| 2009    | \$17,410,630,993    | 3.2995  | \$54,574,058 | \$304,080,099 |
| 2010    | \$16,213,042,985    | 3.2899  | \$50,672,326 | \$263,569,236 |
| 2011    | \$14,521,804,221    | 3.2899  | \$45,386,520 | \$280,421,796 |
| 2012 (1 | \$13,802,468,365    | 3.2899  | \$43,138,305 | \$261,624,931 |