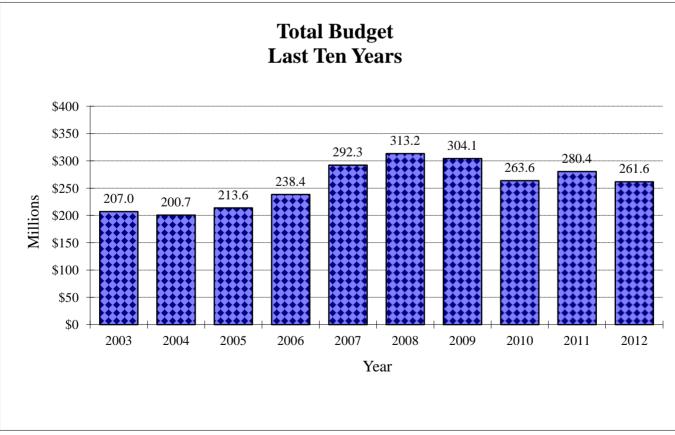

## **Property Value - Last Ten Years**

| Year    | Final Valuation     | Millage | Taxes @ 95%  | Total Budget  |
|---------|---------------------|---------|--------------|---------------|
| 2003    | \$8,888,172,157 (2) | 4.2500  | \$36,641,490 | \$207,038,773 |
| 2004    | \$9,618,024,001     | 4.2500  | \$38,832,772 | \$200,708,951 |
| 2005    | \$10,767,916,378    | 4.2500  | \$43,475,462 | \$213,637,230 |
| 2006    | \$13,576,903,661    | 4.2500  | \$54,816,749 | \$238,388,812 |
| 2007    | \$17,899,368,086    | 3.6500  | \$62,066,059 | \$292,259,226 |
| 2008    | \$18,806,640,352    | 3.3443  | \$59,750,295 | \$313,172,524 |
| 2009    | \$17,410,630,993    | 3.2995  | \$54,574,058 | \$304,080,099 |
| 2010    | \$16,213,042,985    | 3.2899  | \$50,672,326 | \$263,569,236 |
| 2011    | \$14,521,804,221    | 3.2899  | \$45,386,520 | \$280,421,796 |
| 2012 (1 | \$13,802,468,365    | 3.2899  | \$43,138,305 | \$261,624,931 |