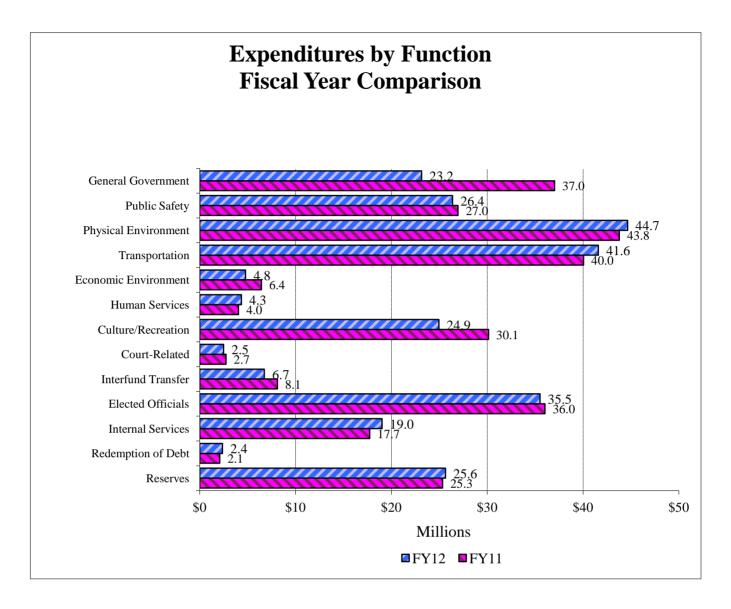

| \$6,734,851   |
| Transfers to Elected Officials               | \$35,477,966 | \$25,000     |             |              |              |              | \$35,502,966  |
| Reserves                                     | \$2,684,137  | \$5,374,096  | \$205,000   | \$1,500,000  | \$15,177,785 | \$698,421    | \$25,639,439  |
|                                              |              |              |             |              |              |              |               |
| Total Appropriated Expenditures and Reserves | \$76,122,497 | \$41,367,280 | \$6,702,379 | \$20,888,439 | \$96,824,411 | \$19,719,925 | \$261,624,931 |
|                                              |              |              |             |              |              |              |               |



| Description                    | FY11          | FY12          | % (+/-) |
|--------------------------------|---------------|---------------|---------|
| General Government             | \$37,020,794  | \$23,155,739  | -37.5%  |
| Public Safety                  | \$26,952,247  | \$26,384,337  | -2.1%   |
| Physical Environment           | \$43,789,477  | \$44,653,248  | 2.0%    |
| Transportation                 | \$40,049,306  | \$41,596,286  | 3.9%    |
| Economic Environment           | \$6,428,848   | \$4,781,292   | -25.6%  |
| Human Services                 | \$4,044,773   | \$4,346,565   | 7.5%    |
| Culture/Recreation             | \$30,133,170  | \$24,949,558  | -17.2%  |
| Court-Related Expenditures     | \$2,734,295   | \$2,491,599   | -8.9%   |
| Interfund Transfer