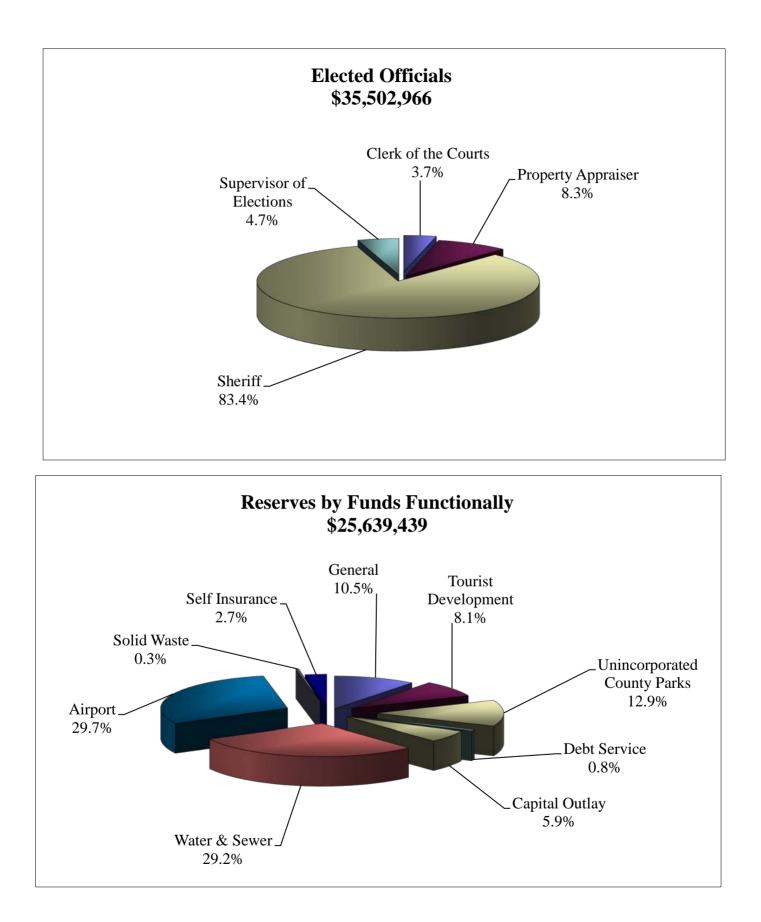

\$41,596,286  | 3.9%    |
| Economic Environment           | \$6,428,848   | \$4,781,292   | -25.6%  |
| Human Services                 | \$4,044,773   | \$4,346,565   | 7.5%    |
| Culture/Recreation             | \$30,133,170  | \$24,949,558  | -17.2%  |
| Court-Related Expenditures     | \$2,734,295   | \$2,491,599   | -8.9%   |
| Interfund Transfer             | \$8,096,847   | \$6,734,851   | -16.8%  |
| Transfers to Elected Officials | \$36,018,470  | \$35,502,966  | -1.4%   |
| Internal Services              | \$17,736,452  | \$19,021,504  | 7.2%    |
| Redemption of Debt             | \$2,080,194   | \$2,367,547   | 13.8%   |
| Reserves                       | \$25,336,923  | \$25,639,439  | 1.2%    |
| Total                          | \$280,421,796 | \$261,624,931 | -6.7%   |







| Description             | FY11          | FY12          | % (+/-) |
|-------------------------|---------------|---------------|---------|
| Personal Services       | \$47,975,988  | \$45,483,360  | -5.2%   |
| Operating Expenses      | \$69,268,202  | \$69,675,179  | 0.6%    |
| Capital Outlay          | \$40,667,489  | \$25,220,523  | -38.0%  |
| Debt Service            | \$12,276,980  | \$12,791,049  | 4.2%    |
| Aids/Grants             | \$4,598,598   | \$6,511,105   | 41.6%   |
| Interfund Transfers     | \$10,914,562  | \$9,782,839   | -10.4%  |
| Constitutional Officers | \$36,018,470  | \$35,502,966  | -1.4%   |
| Reserves                | 58,701,507    | 56,667,310    | -3.5%   |
| Total                   | \$280,421,796 | \$261,634,331 | -6.7%   |