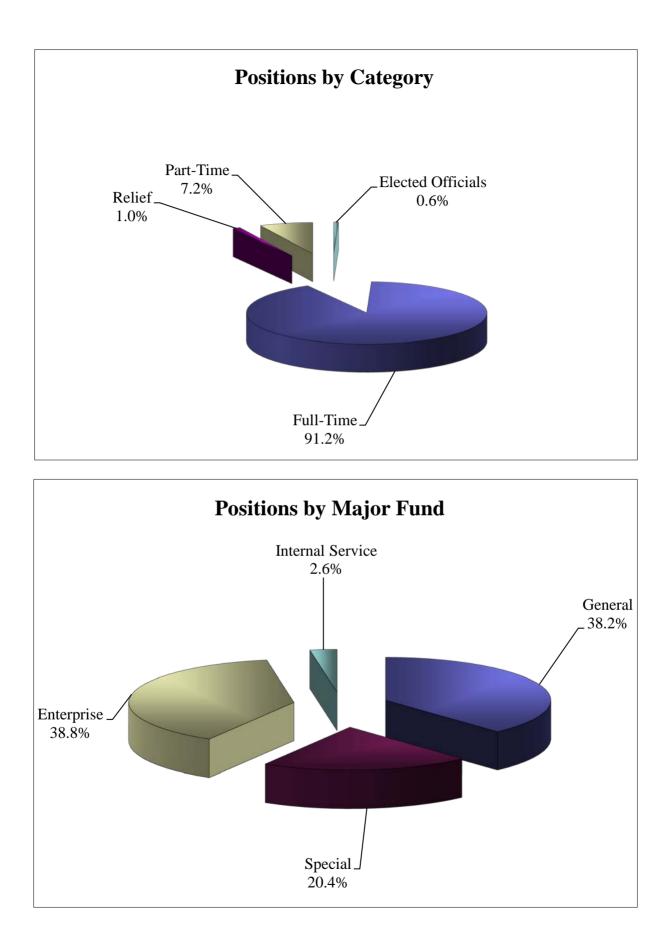

| Fund<br>441<br>450<br>460 | Title<br>Inspection Department<br>Emergency Medical Services<br>Conference Center Promotions<br>Conference Center Administration | FY10<br>13<br>117<br>2<br>19 | FY11<br>12<br>117<br>2<br>19 | FY12<br>12<br>111<br>2<br>19 | +/-<br>0<br>(6)<br>0<br>0 |
|---------------------------|----------------------------------------------------------------------------------------------------------------------------------|------------------------------|------------------------------|------------------------------|---------------------------|
|                           | Enterprise Funds                                                                                                                 | 325                          | 315                          | 309                          | (6)                       |
| 501                       | Risk Management                                                                                                                  | 3                            | 3                            | 3                            | 0                         |
| 502                       | Fleet Operations                                                                                                                 | 19                           | 18                           | 18                           | 0                         |
|                           | Internal Service Funds                                                                                                           | 22                           | 21                           | 21                           | 0                         |
|                           | GRAND TOTAL                                                                                                                      | 842                          | 823                          | 796                          | (27)                      |
|                           |                                                                                                                                  | ~                            | ~                            | ~                            | 0                         |
|                           | Elected Officials                                                                                                                | 5                            | 5                            | 5                            | 0                         |
|                           | Full-time                                                                                                                        | 772                          | 750                          | 726                          | (24)                      |
|                           | Part-time                                                                                                                        | 7                            | 10                           | 8                            | (2)                       |
|                           | Relief                                                                                                                           | 58                           | 58                           | 57                           | (1)                       |
|                           | Total                                                                                                                            | 842                          | 823                          | 796                          | (27)                      |