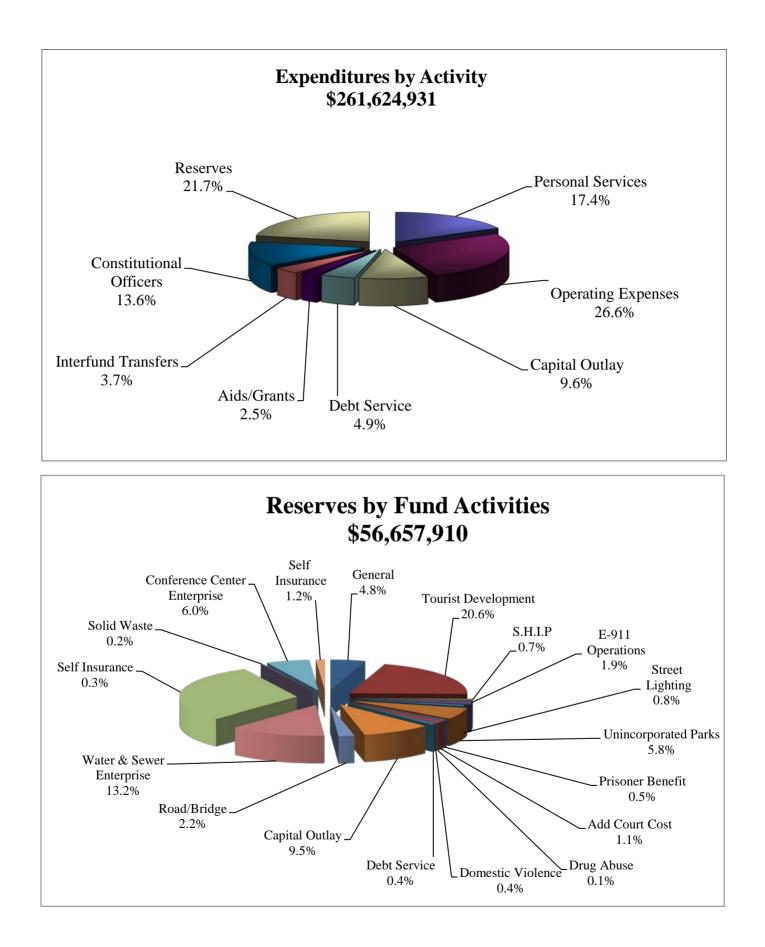

## Summary of Balances Revenues and Expenditures

|     |                                        | Approved        | Approved              | Approved             | \$             | %         |
|-----|----------------------------------------|-----------------|-----------------------|----------------------|----------------|-----------|
|     | Title                                  | 2010            | 2011                  | 2012                 | Inc/(Dec)      | Inc/(Dec) |
| 001 | General Fund                           | \$36,431,009    | \$34,858,008          | \$76,122,497         | \$41,264,489   | 118.4%    |
| 101 | County Transportation Trust Fund       | \$12,106,165    | \$11,360,758          | \$10,902,631         | (\$458,127)    | -4.0%     |
| 102 | Fine & Forfeiture Fund                 | \$48,836,565    | \$47,985,539          | \$0                  | (\$47,985,539) | -100.0%   |
| 103 | Library Cooperative Fund               | \$1,109,203     | \$704,894             | \$0                  | (\$704,894)    | -100.0%   |
| 104 | Tourist Development Fund               | \$14,265,000    | \$15,640,400          | \$16,980,000         | \$1,339,600    | 8.6%      |
| 106 | S.H.I.P. Fund                          | \$0             | \$0                   | \$400,000            | \$400,000      | NA        |
| 108 | E-911 Operations Fund                  | \$0             | \$0                   | \$2,058,200          | \$2,058,200    | NA        |
| 109 | Radio Communications Fund              | \$0             | \$0                   | \$140,000            | \$140,000      | NA        |
| 110 | Law Enforcement Trust Fund             | \$0             | \$0                   | \$25,000             | \$25,000       | NA        |
| 111 | Police Academy Fund                    | \$0             | \$0                   | \$170,000            | \$170,000      | NA        |
| 112 | County Public Health Fund              | \$840,531       | \$808,957             | \$808,957            | \$0            | 0.0%      |
| 113 | M.S.B.U. Fund                          | \$787,594       | \$803,336             | \$922,246            | \$118,910      | 14.8%     |
| 115 | Unincorporated County Parks Fund       | \$5,219,607     | \$5,736,270           | \$5,536,215          | (\$200,055)    | -3.5%     |
| 119 | Prisoner Benefit Fund                  | \$0             | \$0                   | \$649,200            | \$649,200      | NA        |
| 120 | Additional Court Cost Fund             | \$0             | \$0                   | \$2,402,426          | \$2,402,426    | NA        |
| 121 | Drug Abuse Trust Fund                  | \$0             | \$0                   | \$97,150             | \$97,150       | NA        |
| 122 | Domestic Violence Trust Fund           | \$0             | \$0                   | \$275,255            | \$275,255      | NA        |
| 201 | Okaloosa Debt Service Fund             | \$4,436,253     | \$6,051,283           | \$6,702,379          | \$651,096      | 10.8%     |
| 301 | Capital Outlay Construction Trust Fund | \$12,228,701    | \$25,560,156          | \$9,643,201          | (\$15,916,955) | -62.3%    |
| 302 | Road/Bridge Construction Fund          | \$12,977,076    | \$12,840,238          | \$11,245,238         | (\$1,595,000)  | -12.4%    |
| 411 | Water & Sewer Enterprise               | \$36,207,654    | \$39,159,955          | \$43,332,844         | \$4,172,889    | 10.7%     |
| 421 | Airport Enterprise                     | \$24,568,663    | \$26,054,155          | \$28,421,442         | \$2,367,287    | 9.1%      |
| 430 | Solid Waste Enterprise                 | \$8,812,300     | \$7,791,000           | \$6,961,000          | (\$830,000)    | -10.7%    |
| 441 | Inspection Enterprise                  | \$1,213,010     | \$1,169,757           | \$1,428,345          | \$258,588      | 22.1%     |
| 450 | Emergency Medical Service Enterprise   | \$7,227,120     | \$7,161,472           | \$7,045,330          | (\$116,142)    | -1.6%     |
| 460 | Conference Center Enterprise           | \$16,574,500    | \$17,592,700          | \$9,635,450          | (\$7,957,250)  | -45.2%    |
| 501 | Self Insurance                         | \$16,014,069    | \$15,010,665          | \$14,620,570         | (\$390,095)    | -2.6%     |
| 502 | Garage Services                        | \$3,714,216     | \$4,132,253           | \$5,099,355          | \$967,102      | 23.4%     |
|     |                                        | \$2.52.550.22.5 | <b>#200 101 7</b> 0 f | <b>#2 (1 (24 021</b> |                |           |
|     | TOTAL                                  | \$263,569,236   | \$280,421,796         | \$261,624,931        | (\$18,796,865) | -6.7%     |