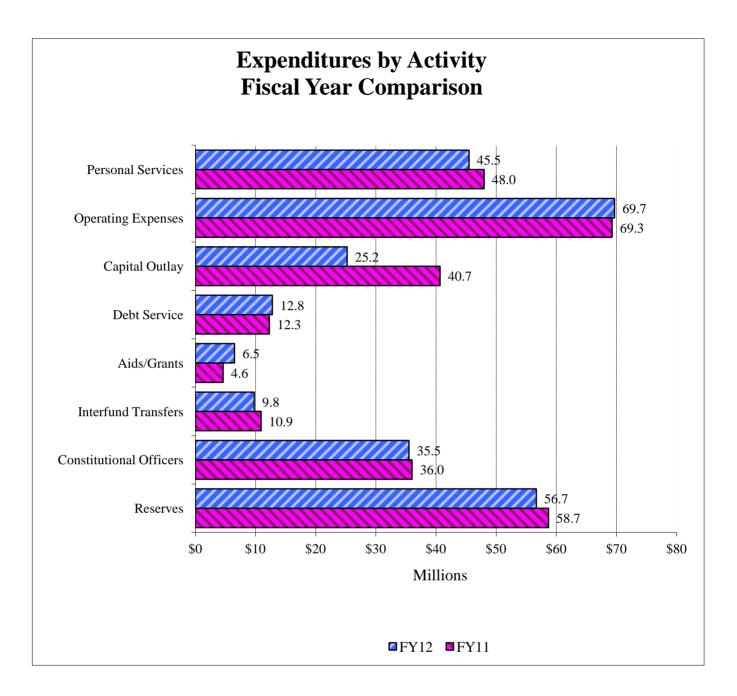

## Summary of Balances Revenues and Expenditures

|     |                                        | Approved        | Approved              | Approved             | \$             | %         |
|-----|----------------------------------------|-----------------|-----------------------|----------------------|----------------|-----------|
|     | Title                                  | 2010            | 2011                  | 2012                 | Inc/(Dec)      | Inc/(Dec) |
| 001 | General Fund                           | \$36,431,009    | \$34,858,008          | \$76,122,497         | \$41,264,489   | 118.4%    |
| 101 | County Transportation Trust Fund       | \$12,106,165    | \$11,360,758          | \$10,902,631         | (\$458,127)    | -4.0%     |
| 102 | Fine & Forfeiture Fund                 | \$48,836,565    | \$47,985,539          | \$0                  | (\$47,985,539) | -100.0%   |
| 103 | Library Cooperative Fund               | \$1,109,203     | \$704,894             | \$0                  | (\$704,894)    | -100.0%   |
| 104 | Tourist Development Fund               | \$14,265,000    | \$15,640,400          | \$16,980,000         | \$1,339,600    | 8.6%      |
| 106 | S.H.I.P. Fund                          | \$0             | \$0                   | \$400,000            | \$400,000      | NA        |
| 108 | E-911 Operations Fund                  | \$0             | \$0                   | \$2,058,200          | \$2,058,200    | NA        |
| 109 | Radio Communications Fund              | \$0             | \$0                   | \$140,000            | \$140,000      | NA        |
| 110 | Law Enforcement Trust Fund             | \$0             | \$0                   | \$25,000             | \$25,000       | NA        |
| 111 | Police Academy Fund                    | \$0             | \$0                   | \$170,000            | \$170,000      | NA        |
| 112 | County Public Health Fund              | \$840,531       | \$808,957             | \$808,957            | \$0            | 0.0%      |
| 113 | M.S.B.U. Fund                          | \$787,594       | \$803,336             | \$922,246            | \$118,910      | 14.8%     |
| 115 | Unincorporated County Parks Fund       | \$5,219,607     | \$5,736,270           | \$5,536,215          | (\$200,055)    | -3.5%     |
| 119 | Prisoner Benefit Fund                  | \$0             | \$0                   | \$649,200            | \$649,200      | NA        |
| 120 | Additional Court Cost Fund             | \$0             | \$0                   | \$2,402,426          | \$2,402,426    | NA        |
| 121 | Drug Abuse Trust Fund                  | \$0             | \$0                   | \$97,150             | \$97,150       | NA        |
| 122 | Domestic Violence Trust Fund           | \$0             | \$0                   | \$275,255            | \$275,255      | NA        |
| 201 | Okaloosa Debt Service Fund             | \$4,436,253     | \$6,051,283           | \$6,702,379          | \$651,096      | 10.8%     |
| 301 | Capital Outlay Construction Trust Fund | \$12,228,701    | \$25,560,156          | \$9,643,201          | (\$15,916,955) | -62.3%    |
| 302 | Road/Bridge Construction Fund          | \$12,977,076    | \$12,840,238          | \$11,245,238         | (\$1,595,000)  | -12.4%    |
| 411 | Water & Sewer Enterprise               | \$36,207,654    | \$39,159,955          | \$43,332,844         | \$4,172,889    | 10.7%     |
| 421 | Airport Enterprise                     | \$24,568,663    | \$26,054,155          | \$28,421,442         | \$2,367,287    | 9.1%      |
| 430 | Solid Waste Enterprise                 | \$8,812,300     | \$7,791,000           | \$6,961,000          | (\$830,000)    | -10.7%    |
| 441 | Inspection Enterprise                  | \$1,213,010     | \$1,169,757           | \$1,428,345          | \$258,588      | 22.1%     |
| 450 | Emergency Medical Service Enterprise   | \$7,227,120     | \$7,161,472           | \$7,045,330          | (\$116,142)    | -1.6%     |
| 460 | Conference Center Enterprise           | \$16,574,500    | \$17,592,700          | \$9,635,450          | (\$7,957,250)  | -45.2%    |
| 501 | Self Insurance                         | \$16,014,069    | \$15,010,665          | \$14,620,570         | (\$390,095)    | -2.6%     |
| 502 | Garage Services                        | \$3,714,216     | \$4,132,253           | \$5,099,355          | \$967,102      | 23.4%     |
|     |                                        | \$2.52.550.22.5 | <b>#200 101 7</b> 0 f | <b>#2 (1 (24 021</b> |                |           |
|     | TOTAL                                  | \$263,569,236   | \$280,421,796         | \$261,624,931        | (\$18,796,865) | -6.7%     |