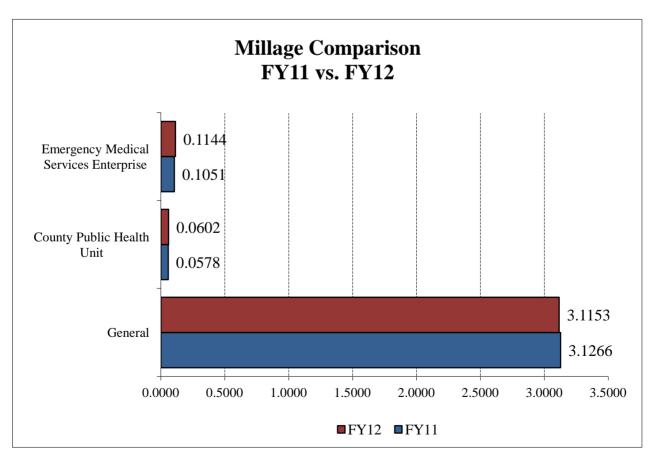

## Millage

| County-Wide Gross Certified Taxable Value<br>Unincorporated MSTU Gross Certified Taxable Value<br>Current Millage Rate<br>Proposed Millage Rate<br>Rolled-Back Rate (County-Wide)<br>Rolled-Back Rate (Aggregate)<br>Maximum Millage Limitation<br>Adopted Tentative Rate<br>Certified to Appraiser for Notices of Proposed Property Taxes<br>Approved Millage Rate |                                                                    | \$13,802,468,365<br>\$6,477,289,732<br>\$3.2899<br>\$3.2899<br>\$3.4785<br>\$3.5696<br>\$4.8654<br>\$3.2899<br>\$3.2899<br>\$3.2899<br>\$3.2899 | per \$1000<br>per \$1000<br>per \$1000<br>per \$1000<br>per \$1000<br>per \$1000<br>per \$1000<br>per \$1000 |
|---------------------------------------------------------------------------------------------------------------------------------------------------------------------------------------------------------------------------------------------------------------------------------------------------------------------------------------------------------------------|--------------------------------------------------------------------|-------------------------------------------------------------------------------------------------------------------------------------------------|--------------------------------------------------------------------------------------------------------------|
| Millage Required to Fund Proposed Budgets County-Wide                                                                                                                                                                                                                                                                                                               |                                                                    |                                                                                                                                                 |                                                                                                              |
| <u>FUND</u><br>General<br>County Public Health Unit<br>Emergency Medical Services Enterprise<br>Total County-Wide Millage                                                                                                                                                                                                                                           | <u>MILLAGE</u><br>3.1153<br>0.0602<br>0.1144<br>\$3.2899           | per \$1000<br>per \$1000                                                                                                                        | <u>TAXES @ 95%</u><br>40,848,348<br>789,957<br>1,500,000                                                     |
| Total County-Wide Taxes                                                                                                                                                                                                                                                                                                                                             |                                                                    |                                                                                                                                                 | \$43,138,305                                                                                                 |
|                                                                                                                                                                                                                                                                                                                                                                     |                                                                    |                                                                                                                                                 |                                                                                                              |
| Non County-Wide                                                                                                                                                                                                                                                                                                                                                     |                                                                    |                                                                                                                                                 |                                                                                                              |
| Unincorporated Municipal Service and Taxing Unit (MSTU)                                                                                                                                                                                                                                                                                                             | \$0.1800                                                           | per \$1000                                                                                                                                      | \$1,107,615                                                                                                  |
| Aggregate Millage Rate                                                                                                                                                                                                                                                                                                                                              | \$3.3744                                                           | per \$1000                                                                                                                                      |                                                                                                              |
| Total County & Non County-Wide Taxes                                                                                                                                                                                                                                                                                                                                |                                                                    |                                                                                                                                                 | \$44,245,920                                                                                                 |
| Prior Year Millage Rates                                                                                                                                                                                                                                                                                                                                            |                                                                    |                                                                                                                                                 |                                                                                                              |
| <u>Fund</u><br>General<br>Fine & Forfeiture<br>County Public Health Unit<br>Emergency Medical Services Enterprise<br>Totals - Prior Year                                                                                                                                                                                                                            | <u>MILLAGE</u><br>1.4546<br>1.6724<br>0.0578<br>0.1051<br>\$3.2899 | per \$1000<br>per \$1000                                                                                                                        | <u>TAXES @ 95%</u><br>\$20,036,938<br>\$23,037,106<br>\$796,188<br>\$1,447,740<br>\$45,317,972               |
|                                                                                                                                                                                                                                                                                                                                                                     | ψυ.2077                                                            |                                                                                                                                                 | ψτυ,υ11,υ14                                                                                                  |
| Taxes generated at the rolled-back rate would be the point<br>from which increases are measured. Accordingly, proposed                                                                                                                                                                                                                                              |                                                                    |                                                                                                                                                 |                                                                                                              |
| budgets represent an increase of                                                                                                                                                                                                                                                                                                                                    | -4.81%                                                             | (2,179,667)                                                                                                                                     |                                                                                                              |