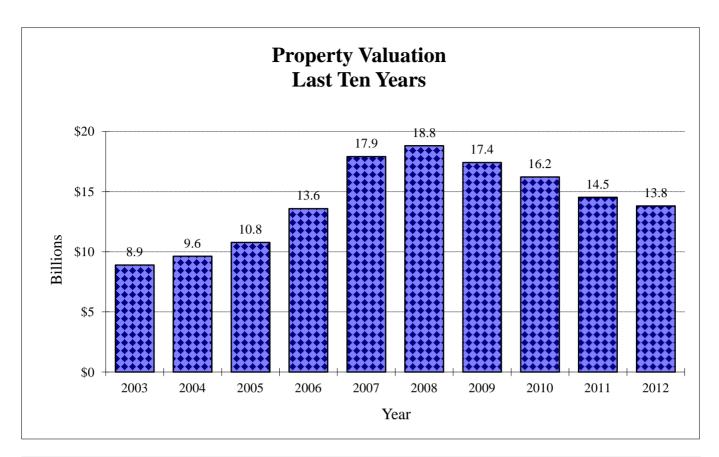

## **Property Value - Last Ten Years**

| Year    | Final Valuation     | Millage | Taxes @ 95%  | Total Budget  |
|---------|---------------------|---------|--------------|---------------|
| 2003    | \$8,888,172,157 (2) | 4.2500  | \$36,641,490 | \$207,038,773 |
| 2004    | \$9,618,024,001     | 4.2500  | \$38,832,772 | \$200,708,951 |
| 2005    | \$10,767,916,378    | 4.2500  | \$43,475,462 | \$213,637,230 |
| 2006    | \$13,576,903,661    | 4.2500  | \$54,816,749 | \$238,388,812 |
| 2007    | \$17,899,368,086    | 3.6500  | \$62,066,059 | \$292,259,226 |
| 2008    | \$18,806,640,352    | 3.3443  | \$59,750,295 | \$313,172,524 |
| 2009    | \$17,410,630,993    | 3.2995  | \$54,574,058 | \$304,080,099 |
| 2010    | \$16,213,042,985    | 3.2899  | \$50,672,326 | \$263,569,236 |
| 2011    | \$14,521,804,221    | 3.2899  | \$45,386,520 | \$280,421,796 |
| 2012 (1 | \$13,802,468,365    | 3.2899  | \$43,138,305 | \$261,624,931 |