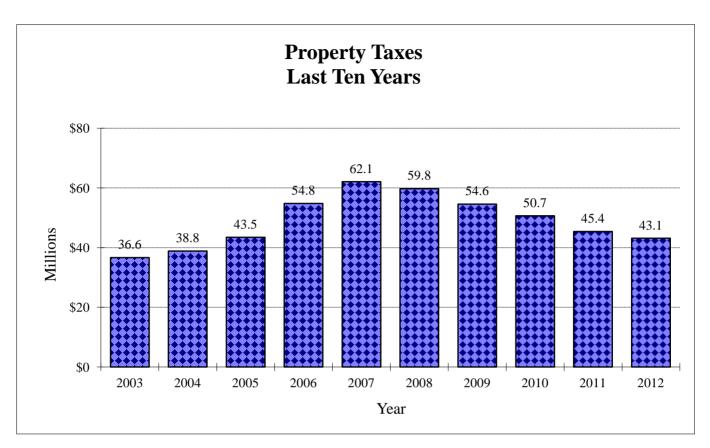

## **Property Value - Last Ten Years**

| Year    | Final Valuation     | Millage | Taxes @ 95%  | Total Budget  |
|---------|---------------------|---------|--------------|---------------|
| 2003    | \$8,888,172,157 (2) | 4.2500  | \$36,641,490 | \$207,038,773 |
| 2004    | \$9,618,024,001     | 4.2500  | \$38,832,772 | \$200,708,951 |
| 2005    | \$10,767,916,378    | 4.2500  | \$43,475,462 | \$213,637,230 |
| 2006    | \$13,576,903,661    | 4.2500  | \$54,816,749 | \$238,388,812 |
| 2007    | \$17,899,368,086    | 3.6500  | \$62,066,059 | \$292,259,226 |
| 2008    | \$18,806,640,352    | 3.3443  | \$59,750,295 | \$313,172,524 |
| 2009    | \$17,410,630,993    | 3.2995  | \$54,574,058 | \$304,080,099 |
| 2010    | \$16,213,042,985    | 3.2899  | \$50,672,326 | \$263,569,236 |
| 2011    | \$14,521,804,221    | 3.2899  | \$45,386,520 | \$280,421,796 |
| 2012 (1 | \$13,802,468,365    | 3.2899  | \$43,138,305 | \$261,624,931 |