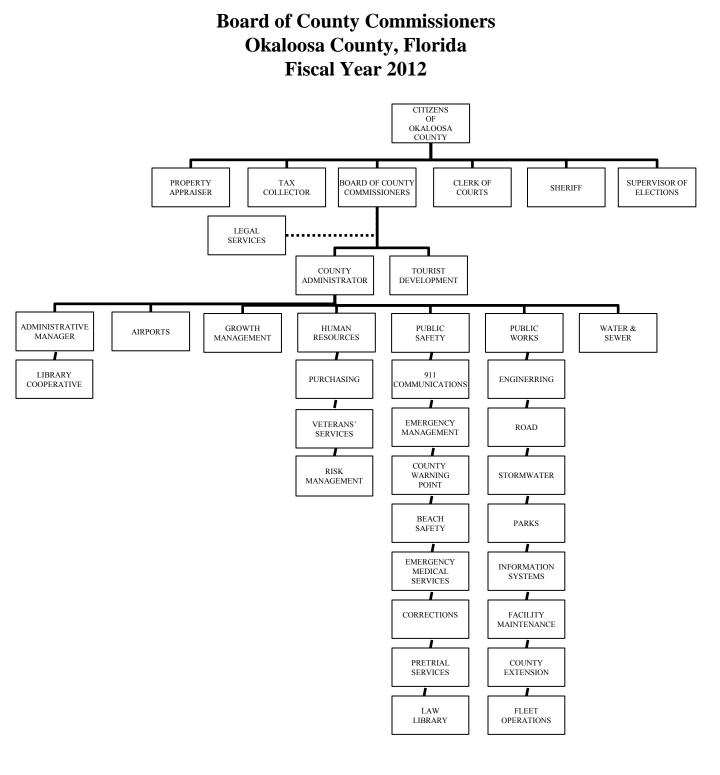

## OKALOOSA COUNTY, FLORIDA COUNTY OFFICIALS

#### County Commissioners

| Wayne Harris                                             | District I                          |
|----------------------------------------------------------|-------------------------------------|
| Dave Parisot                                             | District II                         |
| Bill Roberts                                             | District III                        |
| Don Amunds                                               | District IV                         |
| James Campbell                                           | District V                          |
| Other Elected Officials                                  |                                     |
| Don W. Howard                                            | Clerk of Circuit Court              |
|                                                          |                                     |
| Larry Ashley                                             | Sheriff                             |
| Larry Ashley<br>Benjamin F. Anderson                     | Sheriff<br>Tax Collector            |
|                                                          |                                     |
| Benjamin F. Anderson                                     | Tax Collector                       |
| Benjamin F. Anderson<br>Timothy "Pete" Smith             | Tax Collector<br>Property Appraiser |
| Benjamin F. Anderson<br>Timothy "Pete" Smith<br>Paul Lux | Tax Collector<br>Property Appraiser |