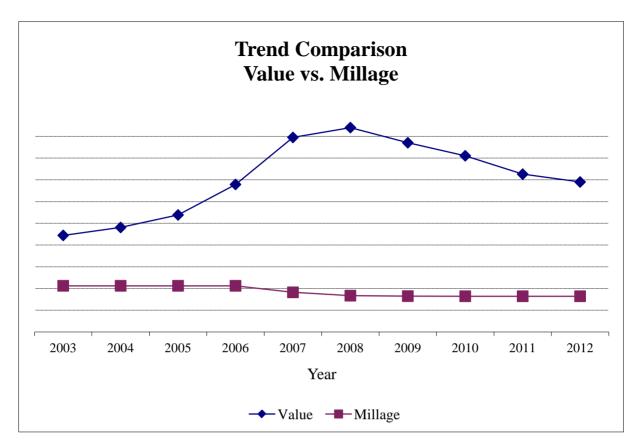

## **Property Value - Last Ten Years**

| Year    | Final Valuation     | Millage | Taxes @ 95%  | Total Budget  |
|---------|---------------------|---------|--------------|---------------|
| 2003    | \$8,888,172,157 (2) | 4.2500  | \$36,641,490 | \$207,038,773 |
| 2004    | \$9,618,024,001     | 4.2500  | \$38,832,772 | \$200,708,951 |
| 2005    | \$10,767,916,378    | 4.2500  | \$43,475,462 | \$213,637,230 |
| 2006    | \$13,576,903,661    | 4.2500  | \$54,816,749 | \$238,388,812 |
| 2007    | \$17,899,368,086    | 3.6500  | \$62,066,059 | \$292,259,226 |
| 2008    | \$18,806,640,352    | 3.3443  | \$59,750,295 | \$313,172,524 |
| 2009    | \$17,410,630,993    | 3.2995  | \$54,574,058 | \$304,080,099 |
| 2010    | \$16,213,042,985    | 3.2899  | \$50,672,326 | \$263,569,236 |
| 2011    | \$14,521,804,221    | 3.2899  | \$45,386,520 | \$280,421,796 |
| 2012 (1 | \$13,802,468,365    | 3.2899  | \$43,138,305 | \$261,624,931 |