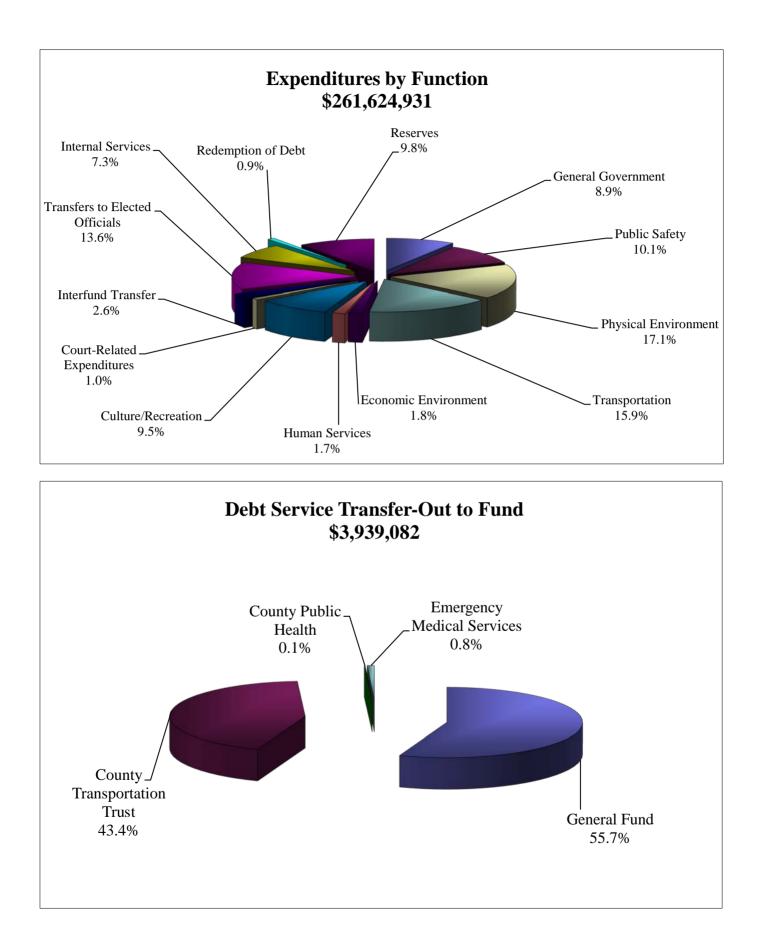

## **Property Value - Last Ten Years**

| Year    | Final Valuation     | Millage | Taxes @ 95%  | Total Budget  |
|---------|---------------------|---------|--------------|---------------|
| 2003    | \$8,888,172,157 (2) | 4.2500  | \$36,641,490 | \$207,038,773 |
| 2004    | \$9,618,024,001     | 4.2500  | \$38,832,772 | \$200,708,951 |
| 2005    | \$10,767,916,378    | 4.2500  | \$43,475,462 | \$213,637,230 |
| 2006    | \$13,576,903,661    | 4.2500  | \$54,816,749 | \$238,388,812 |
| 2007    | \$17,899,368,086    | 3.6500  | \$62,066,059 | \$292,259,226 |
| 2008    | \$18,806,640,352    | 3.3443  | \$59,750,295 | \$313,172,524 |
| 2009    | \$17,410,630,993    | 3.2995  | \$54,574,058 | \$304,080,099 |
| 2010    | \$16,213,042,985    | 3.2899  | \$50,672,326 | \$263,569,236 |
| 2011    | \$14,521,804,221    | 3.2899  | \$45,386,520 | \$280,421,796 |
| 2012 (1 | \$13,802,468,365    | 3.2899  | \$43,138,305 | \$261,624,931 |

## Summary of Balances Revenues and Expenditures

|     |                                        | Approved        | Approved              | Approved             | \$             | %         |
|-----|----------------------------------------|-----------------|-----------------------|----------------------|----------------|-----------|
|     | Title                                  | 2010            | 2011                  | 2012                 | Inc/(Dec)      | Inc/(Dec) |
| 001 | General Fund                           | \$36,431,009    | \$34,858,008          | \$76,122,497         | \$41,264,489   | 118.4%    |
| 101 | County Transportation Trust Fund       | \$12,106,165    | \$11,360,758          | \$10,902,631         | (\$458,127)    | -4.0%     |
| 102 | Fine & Forfeiture Fund                 | \$48,836,565    | \$47,985,539          | \$0                  | (\$47,985,539) | -100.0%   |
| 103 | Library Cooperative Fund               | \$1,109,203     | \$704,894             | \$0                  | (\$704,894)    | -100.0%   |
| 104 | Tourist Development Fund               | \$14,265,000    | \$15,640,400          | \$16,980,000         | \$1,339,600    | 8.6%      |
| 106 | S.H.I.P. Fund                          | \$0             | \$0                   | \$400,000            | \$400,000      | NA        |
| 108 | E-911 Operations Fund                  | \$0             | \$0                   | \$2,058,200          | \$2,058,200    | NA        |
| 109 | Radio Communications Fund              | \$0             | \$0                   | \$140,000            | \$140,000      | NA        |
| 110 | Law Enforcement Trust Fund             | \$0             | \$0                   | \$25,000             | \$25,000       | NA        |
| 111 | Police Academy Fund                    | \$0             | \$0                   | \$170,000            | \$170,000      | NA        |
| 112 | County Public Health Fund              | \$840,531       | \$808,957             | \$808,957            | \$0            | 0.0%      |
| 113 | M.S.B.U. Fund                          | \$787,594       | \$803,336             | \$922,246            | \$118,910      | 14.8%     |
| 115 | Unincorporated County Parks Fund       | \$5,219,607     | \$5,736,270           | \$5,536,215          | (\$200,055)    | -3.5%     |
| 119 | Prisoner Benefit Fund                  | \$0             | \$0                   | \$649,200            | \$649,200      | NA        |
| 120 | Additional Court Cost Fund             | \$0             | \$0                   | \$2,402,426          | \$2,402,426    | NA        |
| 121 | Drug Abuse Trust Fund                  | \$0             | \$0                   | \$97,150             | \$97,150       | NA        |
| 122 | Domestic Violence Trust Fund           | \$0             | \$0                   | \$275,255            | \$275,255      | NA        |
| 201 | Okaloosa Debt Service Fund             | \$4,436,253     | \$6,051,283           | \$6,702,379          | \$651,096      | 10.8%     |
| 301 | Capital Outlay Construction Trust Fund | \$12,228,701    | \$25,560,156          | \$9,643,201          | (\$15,916,955) | -62.3%    |
| 302 | Road/Bridge Construction Fund          | \$12,977,076    | \$12,840,238          | \$11,245,238         | (\$1,595,000)  | -12.4%    |
| 411 | Water & Sewer Enterprise               | \$36,207,654    | \$39,159,955          | \$43,332,844         | \$4,172,889    | 10.7%     |
| 421 | Airport Enterprise                     | \$24,568,663    | \$26,054,155          | \$28,421,442         | \$2,367,287    | 9.1%      |
| 430 | Solid Waste Enterprise                 | \$8,812,300     | \$7,791,000           | \$6,961,000          | (\$830,000)    | -10.7%    |
| 441 | Inspection Enterprise                  | \$1,213,010     | \$1,169,757           | \$1,428,345          | \$258,588      | 22.1%     |
| 450 | Emergency Medical Service Enterprise   | \$7,227,120     | \$7,161,472           | \$7,045,330          | (\$116,142)    | -1.6%     |
| 460 | Conference Center Enterprise           | \$16,574,500    | \$17,592,700          | \$9,635,450          | (\$7,957,250)  | -45.2%    |
| 501 | Self Insurance                         | \$16,014,069    | \$15,010,665          | \$14,620,570         | (\$390,095)    | -2.6%     |
| 502 | Garage Services                        | \$3,714,216     | \$4,132,253           | \$5,099,355          | \$967,102      | 23.4%     |
|     |                                        | \$2.52.550.22.5 | <b>#200 101 7</b> 0 f | <b>#2 (1 (24 021</b> |                |           |
|     | TOTAL                                  | \$263,569,236   | \$280,421,796         | \$261,624,931        | (\$18,796,865) | -6.7%     |