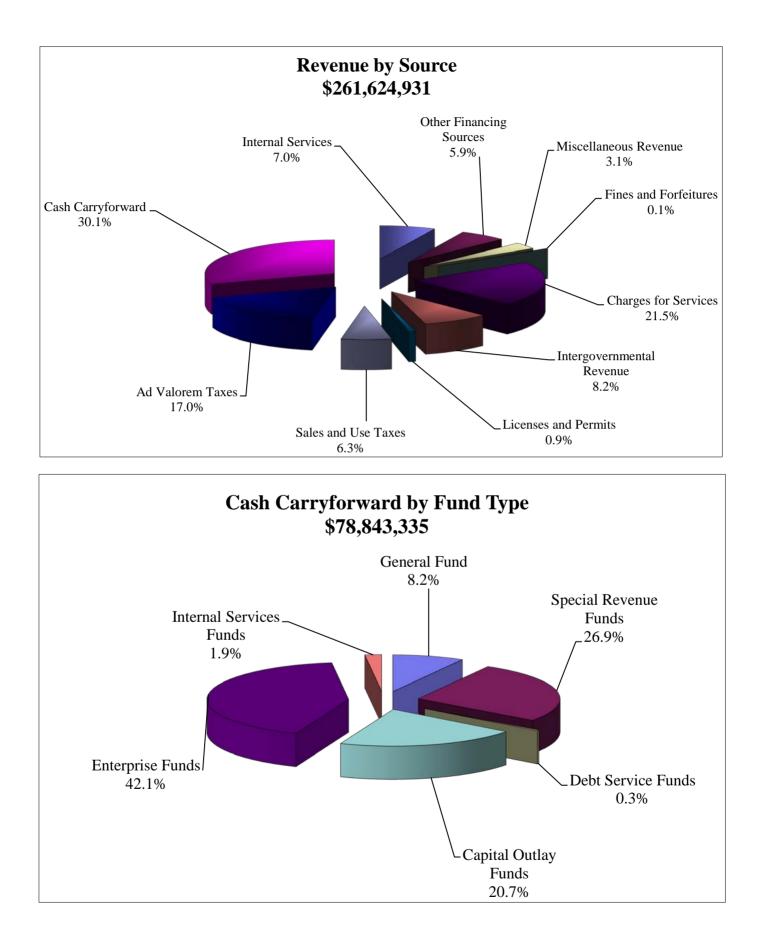

## Summary of Balances Revenues and Expenditures

|     |                                        | Approved        | Approved              | Approved             | \$             | %         |
|-----|----------------------------------------|-----------------|-----------------------|----------------------|----------------|-----------|
|     | Title                                  | 2010            | 2011                  | 2012                 | Inc/(Dec)      | Inc/(Dec) |
| 001 | General Fund                           | \$36,431,009    | \$34,858,008          | \$76,122,497         | \$41,264,489   | 118.4%    |
| 101 | County Transportation Trust Fund       | \$12,106,165    | \$11,360,758          | \$10,902,631         | (\$458,127)    | -4.0%     |
| 102 | Fine & Forfeiture Fund                 | \$48,836,565    | \$47,985,539          | \$0                  | (\$47,985,539) | -100.0%   |
| 103 | Library Cooperative Fund               | \$1,109,203     | \$704,894             | \$0                  | (\$704,894)    | -100.0%   |
| 104 | Tourist Development Fund               | \$14,265,000    | \$15,640,400          | \$16,980,000         | \$1,339,600    | 8.6%      |
| 106 | S.H.I.P. Fund                          | \$0             | \$0                   | \$400,000            | \$400,000      | NA        |
| 108 | E-911 Operations Fund                  | \$0             | \$0                   | \$2,058,200          | \$2,058,200    | NA        |
| 109 | Radio Communications Fund              | \$0             | \$0                   | \$140,000            | \$140,000      | NA        |
| 110 | Law Enforcement Trust Fund             | \$0             | \$0                   | \$25,000             | \$25,000       | NA        |
| 111 | Police Academy Fund                    | \$0             | \$0                   | \$170,000            | \$170,000      | NA        |
| 112 | County Public Health Fund              | \$840,531       | \$808,957             | \$808,957            | \$0            | 0.0%      |
| 113 | M.S.B.U. Fund                          | \$787,594       | \$803,336             | \$922,246            | \$118,910      | 14.8%     |
| 115 | Unincorporated County Parks Fund       | \$5,219,607     | \$5,736,270           | \$5,536,215          | (\$200,055)    | -3.5%     |
| 119 | Prisoner Benefit Fund                  | \$0             | \$0                   | \$649,200            | \$649,200      | NA        |
| 120 | Additional Court Cost Fund             | \$0             | \$0                   | \$2,402,426          | \$2,402,426    | NA        |
| 121 | Drug Abuse Trust Fund                  | \$0             | \$0                   | \$97,150             | \$97,150       | NA        |
| 122 | Domestic Violence Trust Fund           | \$0             | \$0                   | \$275,255            | \$275,255      | NA        |
| 201 | Okaloosa Debt Service Fund             | \$4,436,253     | \$6,051,283           | \$6,702,379          | \$651,096      | 10.8%     |
| 301 | Capital Outlay Construction Trust Fund | \$12,228,701    | \$25,560,156          | \$9,643,201          | (\$15,916,955) | -62.3%    |
| 302 | Road/Bridge Construction Fund          | \$12,977,076    | \$12,840,238          | \$11,245,238         | (\$1,595,000)  | -12.4%    |
| 411 | Water & Sewer Enterprise               | \$36,207,654    | \$39,159,955          | \$43,332,844         | \$4,172,889    | 10.7%     |
| 421 | Airport Enterprise                     | \$24,568,663    | \$26,054,155          | \$28,421,442         | \$2,367,287    | 9.1%      |
| 430 | Solid Waste Enterprise                 | \$8,812,300     | \$7,791,000           | \$6,961,000          | (\$830,000)    | -10.7%    |
| 441 | Inspection Enterprise                  | \$1,213,010     | \$1,169,757           | \$1,428,345          | \$258,588      | 22.1%     |
| 450 | Emergency Medical Service Enterprise   | \$7,227,120     | \$7,161,472           | \$7,045,330          | (\$116,142)    | -1.6%     |
| 460 | Conference Center Enterprise           | \$16,574,500    | \$17,592,700          | \$9,635,450          | (\$7,957,250)  | -45.2%    |
| 501 | Self Insurance                         | \$16,014,069    | \$15,010,665          | \$14,620,570         | (\$390,095)    | -2.6%     |
| 502 | Garage Services                        | \$3,714,216     | \$4,132,253           | \$5,099,355          | \$967,102      | 23.4%     |
|     |                                        | \$2.52.550.22.5 | <b>#200 101 7</b> 0 f | <b>#2 (1 (24 021</b> |                |           |
|     | TOTAL                                  | \$263,569,236   | \$280,421,796         | \$261,624,931        | (\$18,796,865) | -6.7%     |