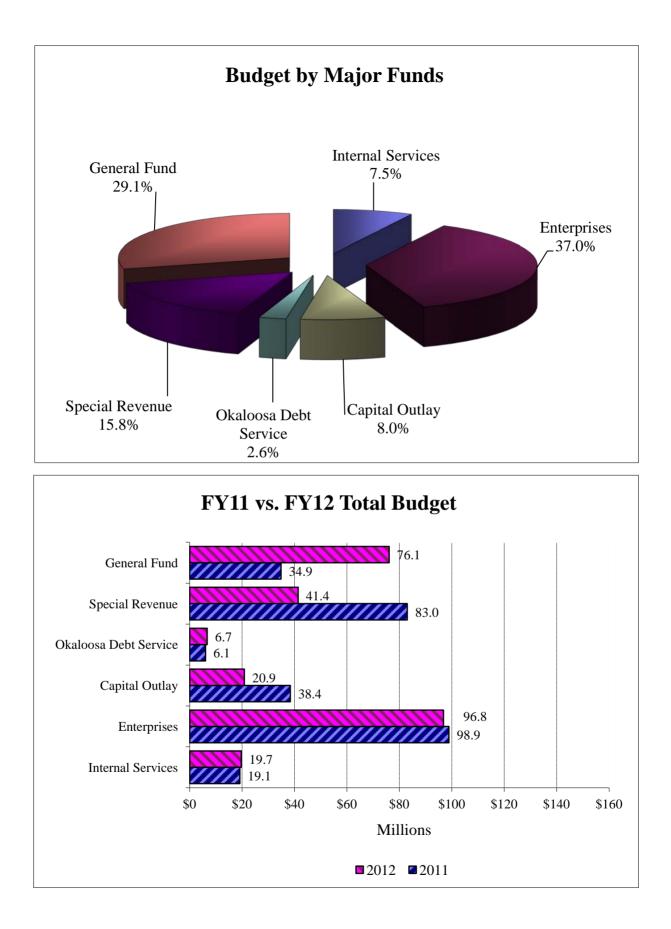

## Summary of Balances Revenues and Expenditures

|     |                                        | Approved        | Approved              | Approved             | \$             | %         |
|-----|----------------------------------------|-----------------|-----------------------|----------------------|----------------|-----------|
|     | Title                                  | 2010            | 2011                  | 2012                 | Inc/(Dec)      | Inc/(Dec) |
| 001 | General Fund                           | \$36,431,009    | \$34,858,008          | \$76,122,497         | \$41,264,489   | 118.4%    |
| 101 | County Transportation Trust Fund       | \$12,106,165    | \$11,360,758          | \$10,902,631         | (\$458,127)    | -4.0%     |
| 102 | Fine & Forfeiture Fund                 | \$48,836,565    | \$47,985,539          | \$0                  | (\$47,985,539) | -100.0%   |
| 103 | Library Cooperative Fund               | \$1,109,203     | \$704,894             | \$0                  | (\$704,894)    | -100.0%   |
| 104 | Tourist Development Fund               | \$14,265,000    | \$15,640,400          | \$16,980,000         | \$1,339,600    | 8.6%      |
| 106 | S.H.I.P. Fund                          | \$0             | \$0                   | \$400,000            | \$400,000      | NA        |
| 108 | E-911 Operations Fund                  | \$0             | \$0                   | \$2,058,200          | \$2,058,200    | NA        |
| 109 | Radio Communications Fund              | \$0             | \$0                   | \$140,000            | \$140,000      | NA        |
| 110 | Law Enforcement Trust Fund             | \$0             | \$0                   | \$25,000             | \$25,000       | NA        |
| 111 | Police Academy Fund                    | \$0             | \$0                   | \$170,000            | \$170,000      | NA        |
| 112 | County Public Health Fund              | \$840,531       | \$808,957             | \$808,957            | \$0            | 0.0%      |
| 113 | M.S.B.U. Fund                          | \$787,594       | \$803,336             | \$922,246            | \$118,910      | 14.8%     |
| 115 | Unincorporated County Parks Fund       | \$5,219,607     | \$5,736,270           | \$5,536,215          | (\$200,055)    | -3.5%     |
| 119 | Prisoner Benefit Fund                  | \$0             | \$0                   | \$649,200            | \$649,200      | NA        |
| 120 | Additional Court Cost Fund             | \$0             | \$0                   | \$2,402,426          | \$2,402,426    | NA        |
| 121 | Drug Abuse Trust Fund                  | \$0             | \$0                   | \$97,150             | \$97,150       | NA        |
| 122 | Domestic Violence Trust Fund           | \$0             | \$0                   | \$275,255            | \$275,255      | NA        |
| 201 | Okaloosa Debt Service Fund             | \$4,436,253     | \$6,051,283           | \$6,702,379          | \$651,096      | 10.8%     |
| 301 | Capital Outlay Construction Trust Fund | \$12,228,701    | \$25,560,156          | \$9,643,201          | (\$15,916,955) | -62.3%    |
| 302 | Road/Bridge Construction Fund          | \$12,977,076    | \$12,840,238          | \$11,245,238         | (\$1,595,000)  | -12.4%    |
| 411 | Water & Sewer Enterprise               | \$36,207,654    | \$39,159,955          | \$43,332,844         | \$4,172,889    | 10.7%     |
| 421 | Airport Enterprise                     | \$24,568,663    | \$26,054,155          | \$28,421,442         | \$2,367,287    | 9.1%      |
| 430 | Solid Waste Enterprise                 | \$8,812,300     | \$7,791,000           | \$6,961,000          | (\$830,000)    | -10.7%    |
| 441 | Inspection Enterprise                  | \$1,213,010     | \$1,169,757           | \$1,428,345          | \$258,588      | 22.1%     |
| 450 | Emergency Medical Service Enterprise   | \$7,227,120     | \$7,161,472           | \$7,045,330          | (\$116,142)    | -1.6%     |
| 460 | Conference Center Enterprise           | \$16,574,500    | \$17,592,700          | \$9,635,450          | (\$7,957,250)  | -45.2%    |
| 501 | Self Insurance                         | \$16,014,069    | \$15,010,665          | \$14,620,570         | (\$390,095)    | -2.6%     |
| 502 | Garage Services                        | \$3,714,216     | \$4,132,253           | \$5,099,355          | \$967,102      | 23.4%     |
|     |                                        | \$2.52.550.22.5 | <b>#200 101 7</b> 0 f | <b>#2 (1 (24 021</b> |                |           |
|     | TOTAL                                  | \$263,569,236   | \$280,421,796         | \$261,624,931        | (\$18,796,865) | -6.7%     |