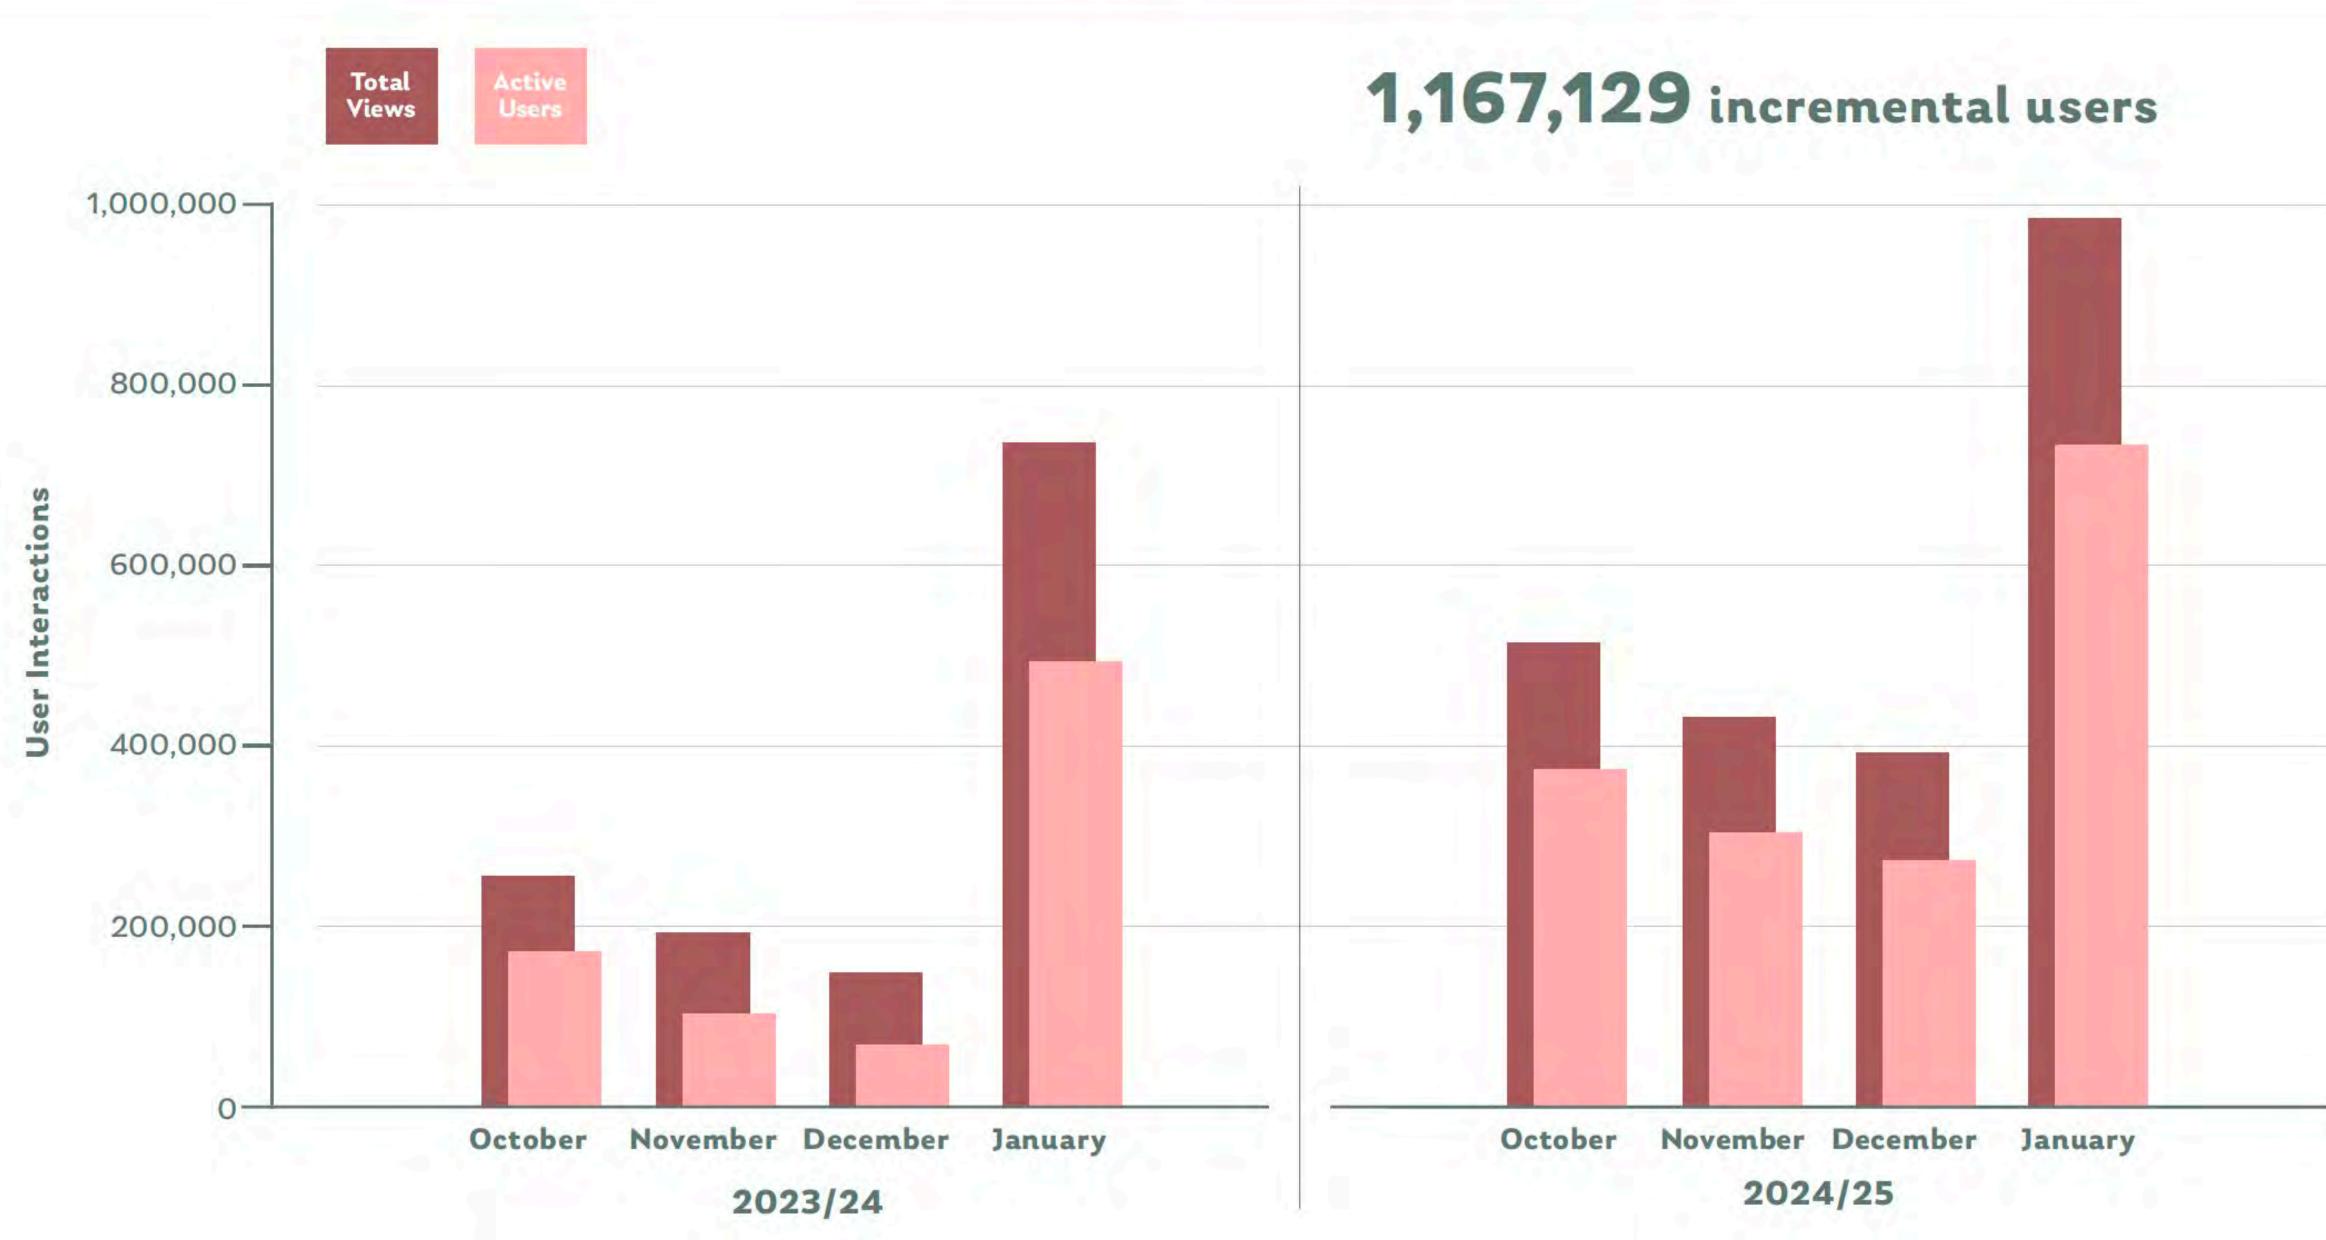

Okaloosa - FL | (10/1/2024 to 7/30/2025 as of 3/3/2025) | \$271 Okaloosa - FL (Compared 10/3/2023 to 7/31/2024 as of 3/5/2024) | \$260 Okaloosa - FL (Compared 10/1/2022 to 7/30/2023 as of 3/7/2023) | \$260







| 3/25 | 4/25 | 5/25 | 6/25 |
|------|------|------|------|
| 3/24 | 4/24 | 5/24 | 6/24 |
| 3/23 | 4/23 | 5/23 | 6/23 |

7/25 7/24 7/23

## Tourism Growth

## \$2.2 billion in direct visitor spend 19% growth in non-summer visitation Seen Little Adventures? More likely to come twice - once in summer and once in spring or fall





## We get kids outside on the water to give their adventurous side room to grow.



## **FY25 Strategies Continue Core Market Focus + National Intenders**



National Intenders

~15-20% Budget









## Media Spend Pre-planning and Planning Timeframe





## destinfwb.com

## key commitment pages:

- Increase in page views
- Increase in events taken

## 188%



You already know that Destin-Fort Walton Beach is the best place for soft, white sand, clear emerald water and unforgettable, bite-sized adventures for the whole family. Now it's time to book your stay, explore trip ideas and find the best local eats.

Not sure where to start? Chat with our local scouts-real moms (not bots!) that can help you choose when and where to book your stay.

destinfwb.com



## 1600%







### Why Destin-Fort Walton Beach?



## 860%



| Menu                                  |
|---------------------------------------|
| -                                     |
| · · · · · · · · · · · · · · · · · · · |
| -                                     |

### Littl