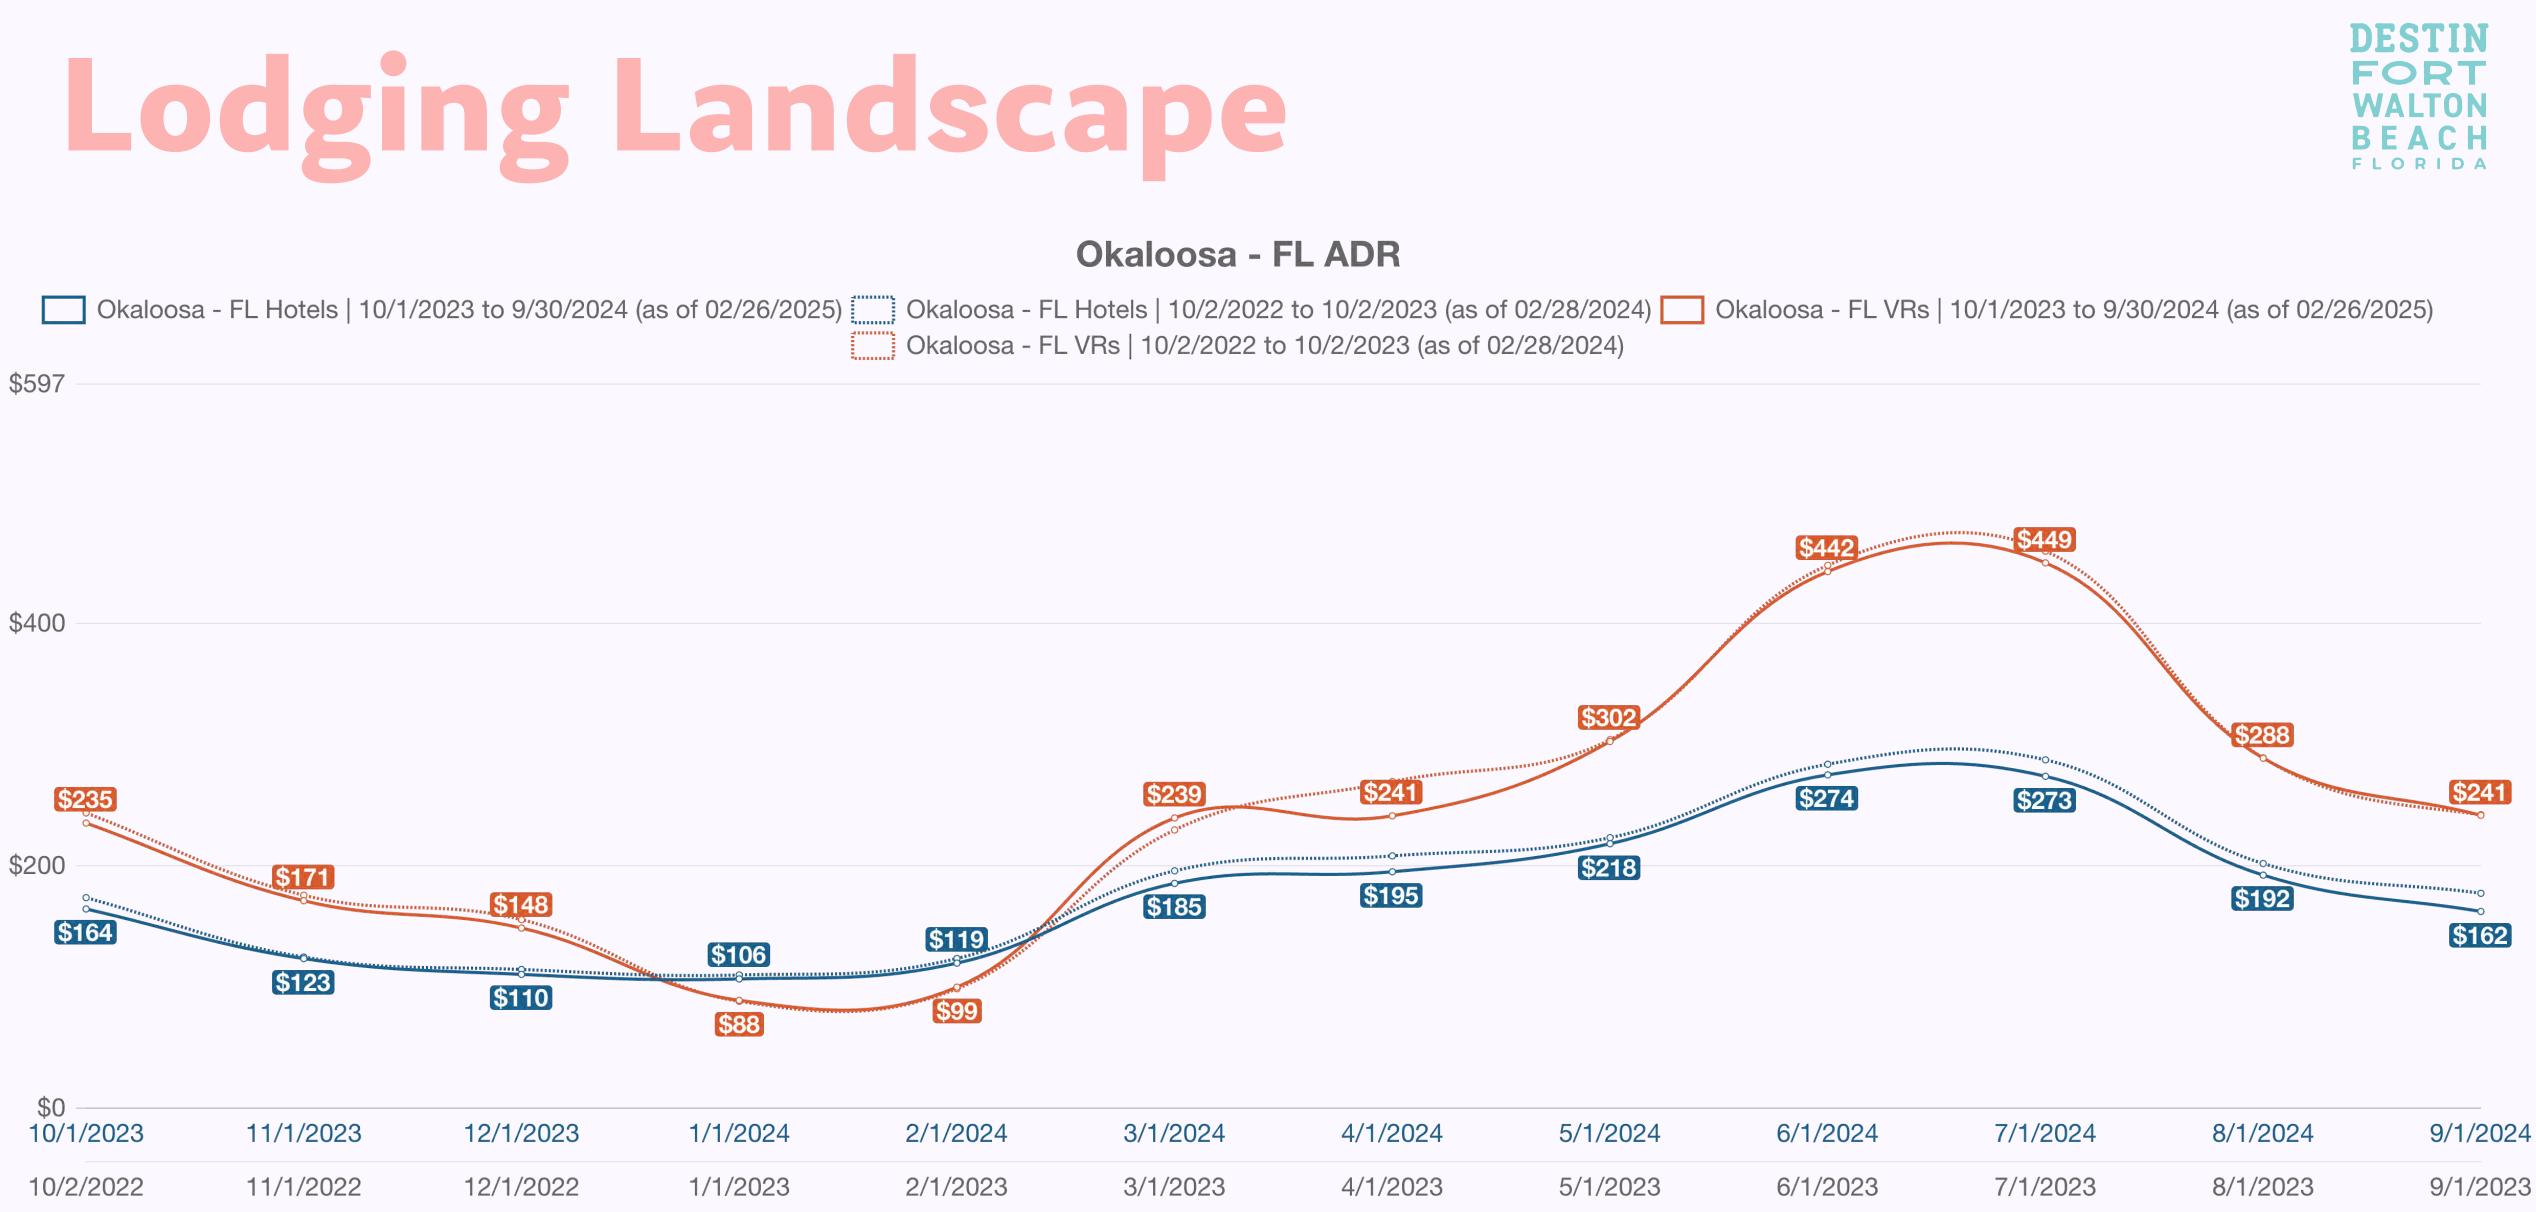

## **Competitive Share Report** All Markets In Indicator Months

### **Okaloosa - FL Paid Occupancy %**

| 0%<br>10/1/2023 | 11/1/2023 | 12/1/2023 | 1/1/2024 | 2/1/2024 | 3/1/2024 | 4/1/2024 | 5/1/2024 | 6/1/2024 | 7/1/2024 | 8/1/2024 |
|-----------------|-----------|-----------|----------|----------|----------|----------|----------|----------|----------|----------|
| 10/2/2022       | 11/1/2022 | 12/1/2022 | 1/1/2023 | 2/1/2023 | 3/1/2023 | 4/1/2023 | 5/1/2023 | 6/1/2023 | 7/1/2023 | 8/1/2023 |