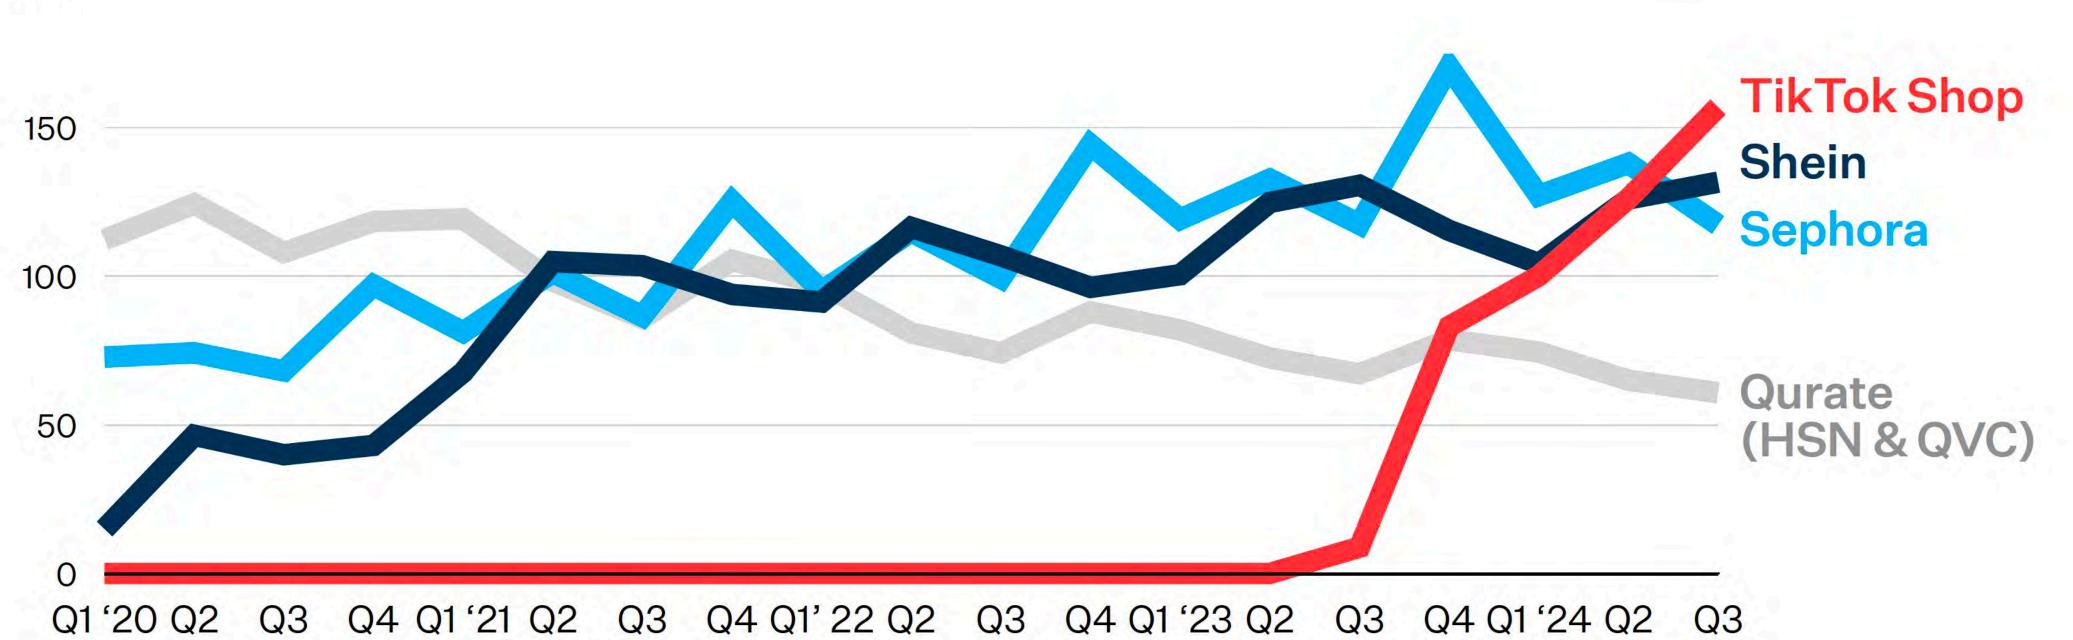

## TikTok Shop is already bigger than Shein, Sephora, and home shopping TV

## Indexed US quarterly spending at TikTok Shop, Shein, Sephora, and Qurate — Earnest Analytics

Data: Earnest Analytics Orion transaction data. 100 indexed to TikTok Shop spend in Q1 2024.

200

The New Consumer