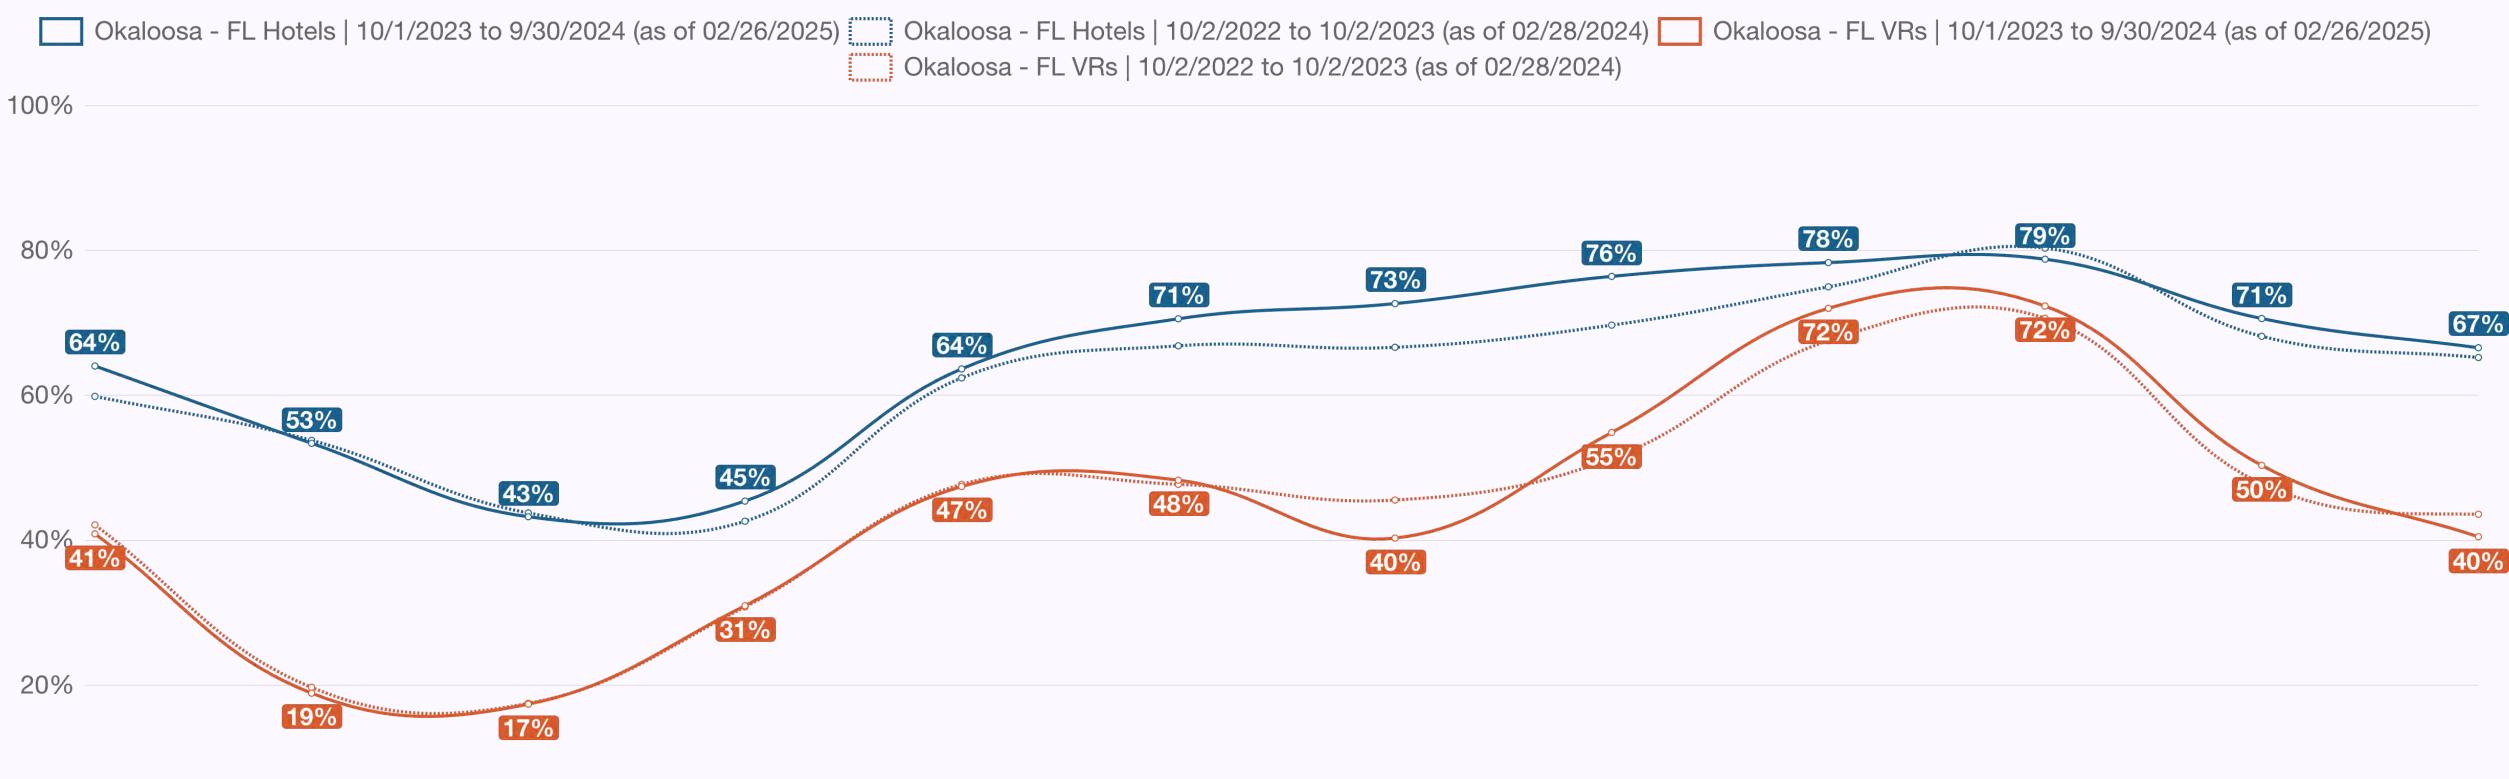

## **Competitive Share Report** All Markets In Indicator Months

### **Okaloosa - FL Paid Occupancy %**

| 0%<br>10/1/2023 | 11/1/2023 | 12/1/2023 | 1/1/2024 | 2/1/2024 | 3/1/2024 | 4/1/2024 | 5/1/2024 | 6/1/2024 | 7/1/2024 | 8/1/2024 |
|-----------------|-----------|-----------|----------|----------|----------|----------|----------|----------|----------|----------|
| 10/2/2022       | 11/1/2022 | 12/1/2022 | 1/1/2023 | 2/1/2023 | 3/1/2023 | 4/1/2023 | 5/1/2023 | 6/1/2023 | 7/1/2023 | 8/1/2023 |

## Q+A

**Q: 08:38:17** What are key feeder markets? Drive markets vs fly markets?

**Q: 08:40:27** Media Buying Trends?

**A:** Time - 54:40

**Q: 08:40:58** Lodging/STR ADR vs Occupancy Trends: past/present, and future forecasting **A:** Time - 38:15