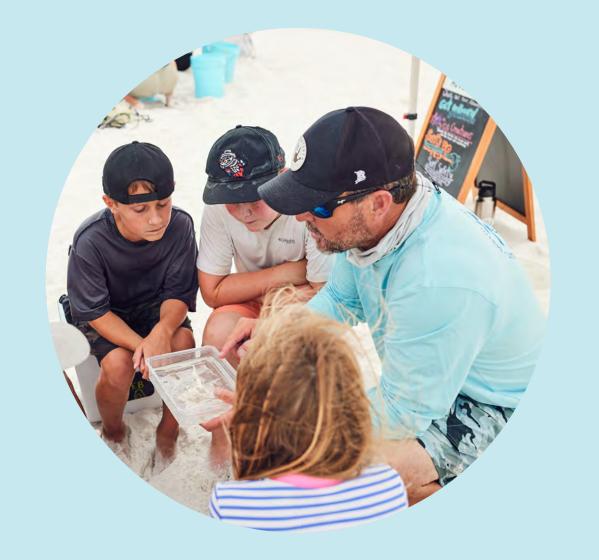

### **BEACH SCOUTS**

Beach Scouts work on our shorelines and run free Little Adventures Classes. They are specially trained to introduce kids of all ages to water-based adventures.

> **FIND AN** ADVENTURE

Insights 100% of those who interacted with Scouts said they felt more welcome. 94% would take a different Little Adventure. Scouts and Classes change the perception of Destin-Fort Walton Beach in a positive way.