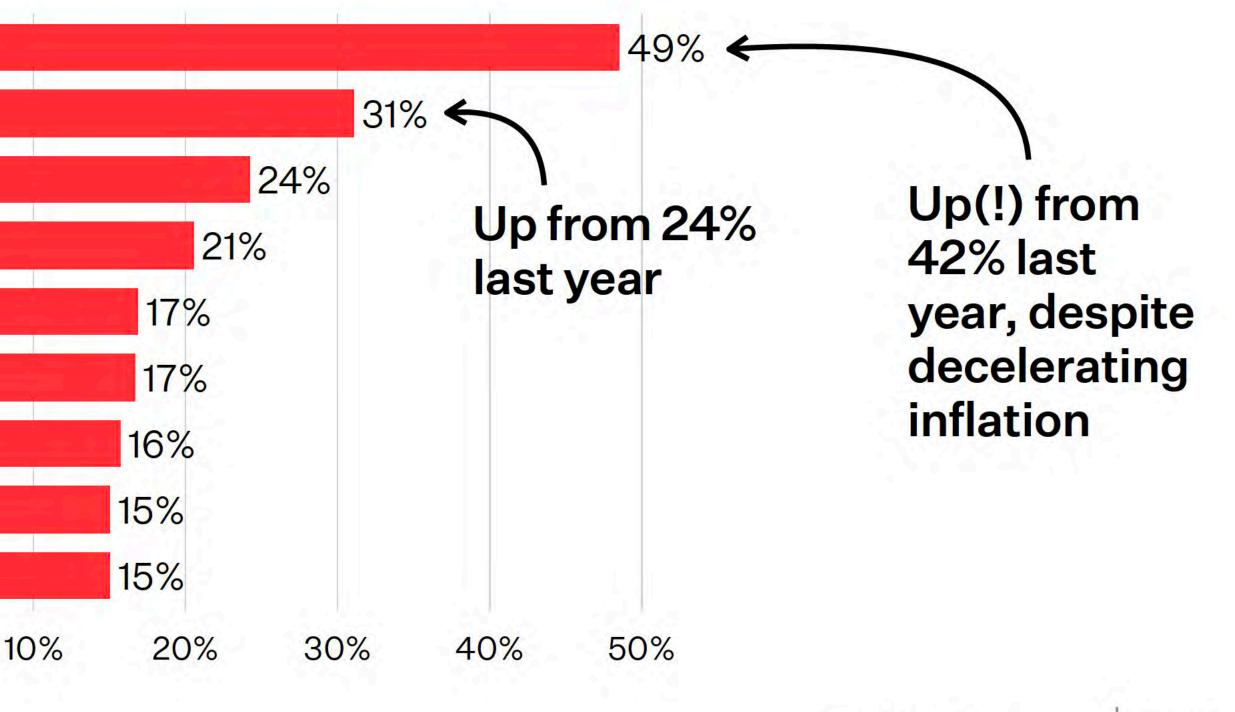

## Americans still say rising prices are the most important problem in the US

## **Percentage of responses: What's the most important** problem in the US right now? (Choose up to three.)

Rising prices / inflation Illegal immigration Government / poor leadership Gun Violence / violent crime Homelessness Climate change / environmental concerns Political divide The healthcare system Women's healthcare (e.g. abortion access) 0%

Data: Consumer Trends Survey, powered by toluna\* (n=3452)

The New Consumer