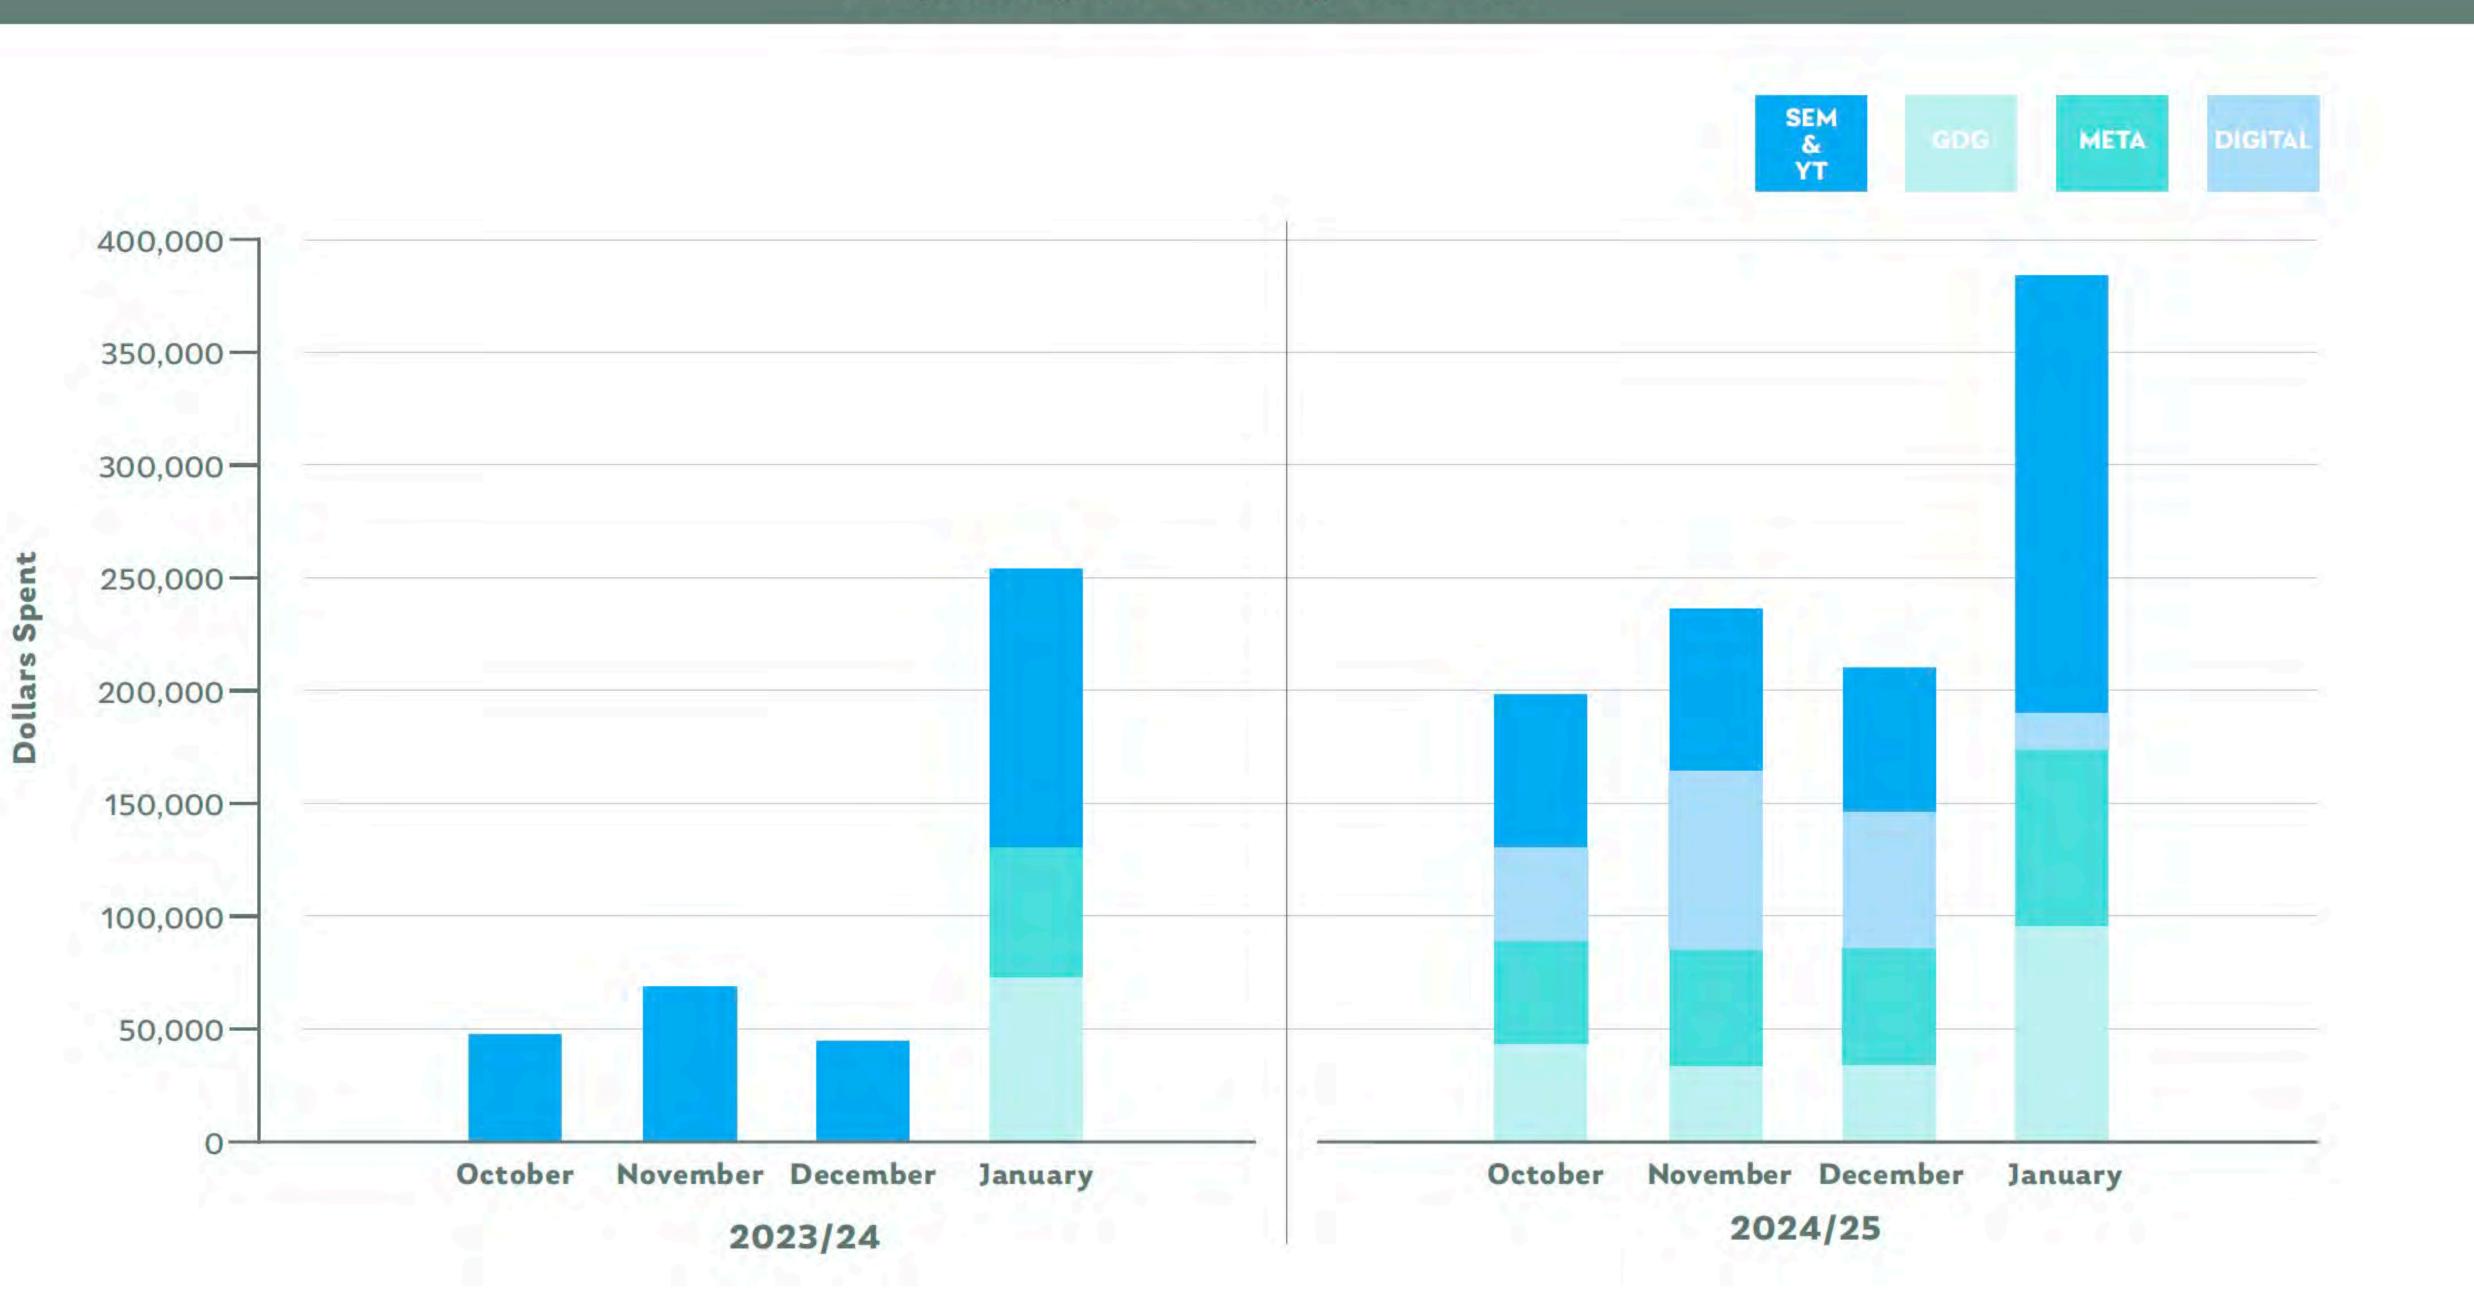

1/2024 | 8/1/2024 | 9/ |



### **Okaloosa - FL ADR**

Okaloosa - FL | (10/1/2024 to 7/30/2025 as of 3/3/2025) | \$271 Okaloosa - FL (Compared 10/3/2023 to 7/31/2024 as of 3/5/2024) | \$260 Okaloosa - FL (Compared 10/1/2022 to 7/30/2023 as of 3/7/2023) | \$260







| 3/25 | 4/25 | 5/25 | 6/25 |
|------|------|------|------|
| 3/24 | 4/24 | 5/24 | 6/24 |
| 3/23 | 4/23 | 5/23 | 6/23 |

7/25 7/24 7/23

## Tourism Growth

## \$2.2 billion in direct visitor spend 19% growth in non-summer visitation Seen Little Adventures? More likely to come twice - once in summer and once in spring or fall





## We get kids outside on the water to give their adventurous side room to grow.



## **FY25 Strategies Continue Core Market Focus + National Intenders**



National Intenders

~15-20% Budget









## Media Spend Pre-planning and Planning Timeframe





## destinfwb.com

## key commitment pages:

- Increase in page views
- Increase in events taken

## 188%



You already know that Destin-Fort Walton Beach is the best place for soft, white sand, clear emerald water and unforgettable, bite-sized adventures for the whole family. Now it's time to book your stay, explore trip ideas and find the best local eats.

Not sure where to start? Chat with our local scouts-real moms (not bots!) that can help you choose when and where to book your stay.

destinfwb.com



## 1600%







### Why Destin-Fort Walton Beach?



## 860%



| Menu                                  |
|---------------------------------------|
| -                                     |
| · · · · · · · · · · · · · · · · · · ·