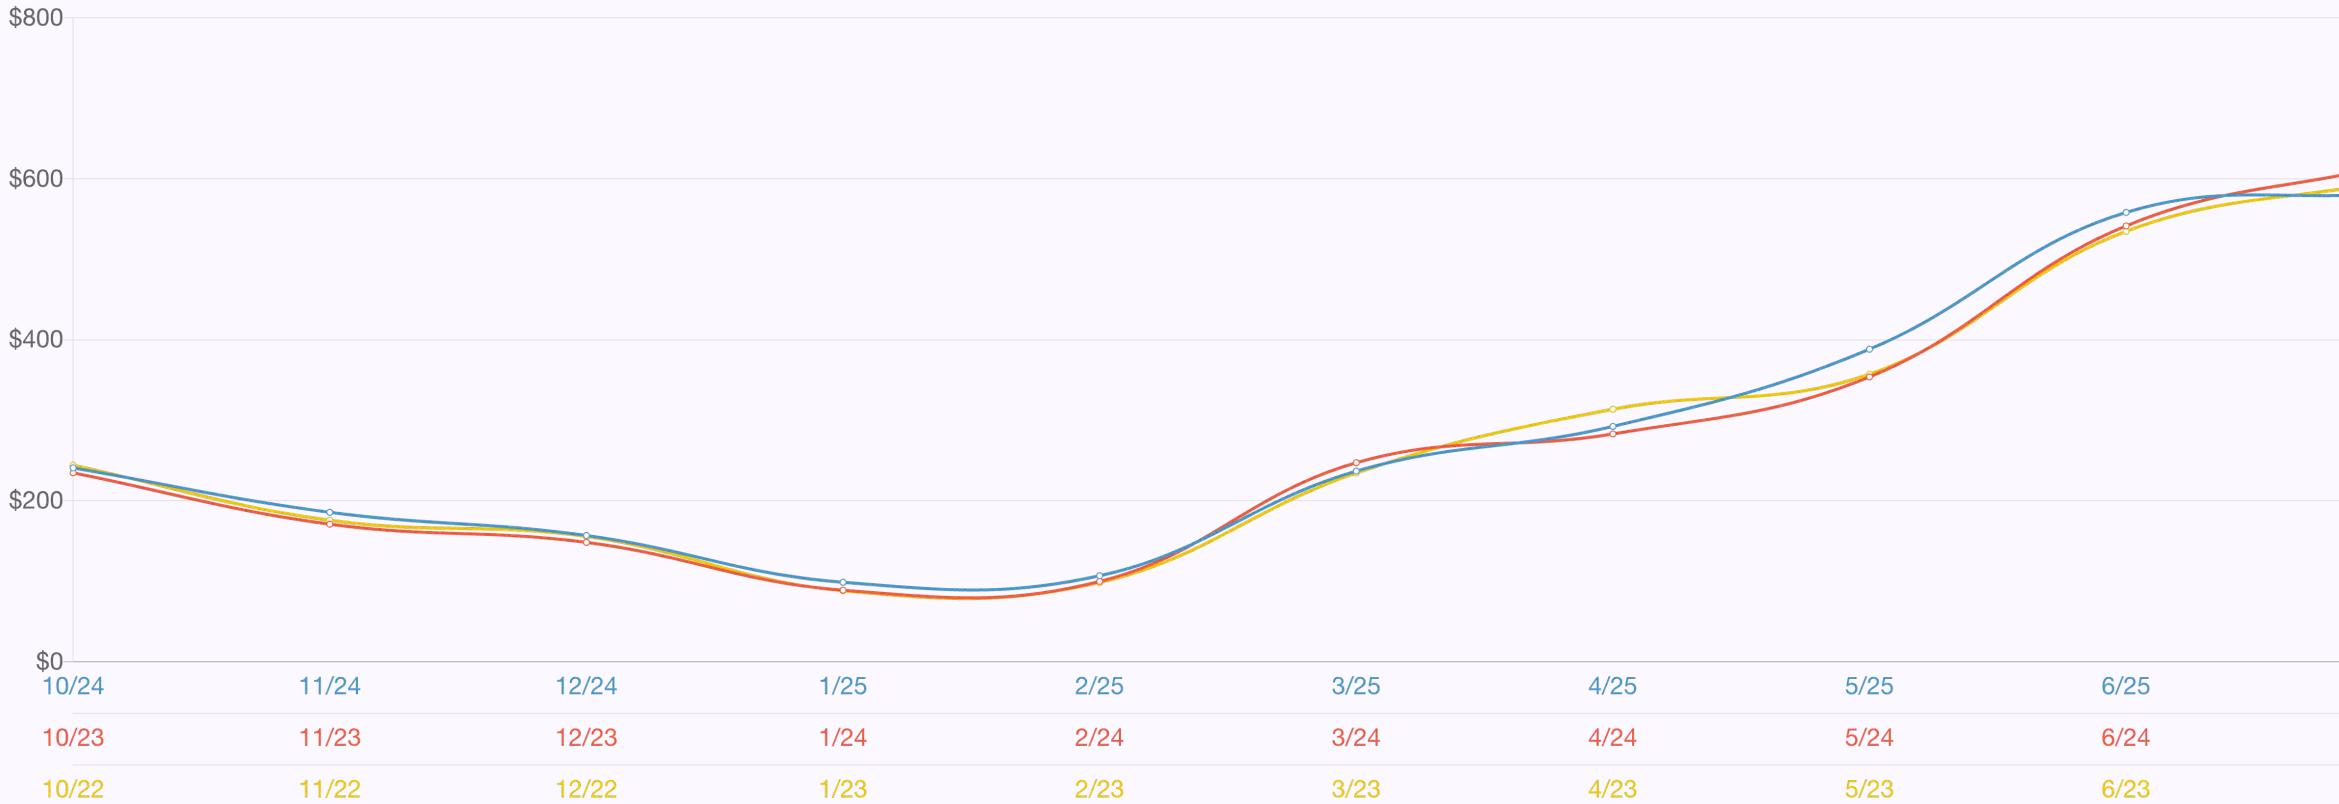

### **Okaloosa - FL ADR**

Okaloosa - FL | (10/1/2024 to 7/30/2025 as of 3/3/2025) | \$271 Okaloosa - FL (Compared 10/3/2023 to 7/31/2024 as of 3/5/2024) | \$260 Okaloosa - FL (Compared 10/1/2022 to 7/30/2023 as of 3/7/2023) | \$260

| 3/25 | 4/25 | 5/25 | 6/25 |
|------|------|------|------|
| 3/24 | 4/24 | 5/24 | 6/24 |
| 3/23 | 4/23 | 5/23 | 6/23 |

7/25 7/24 7/23