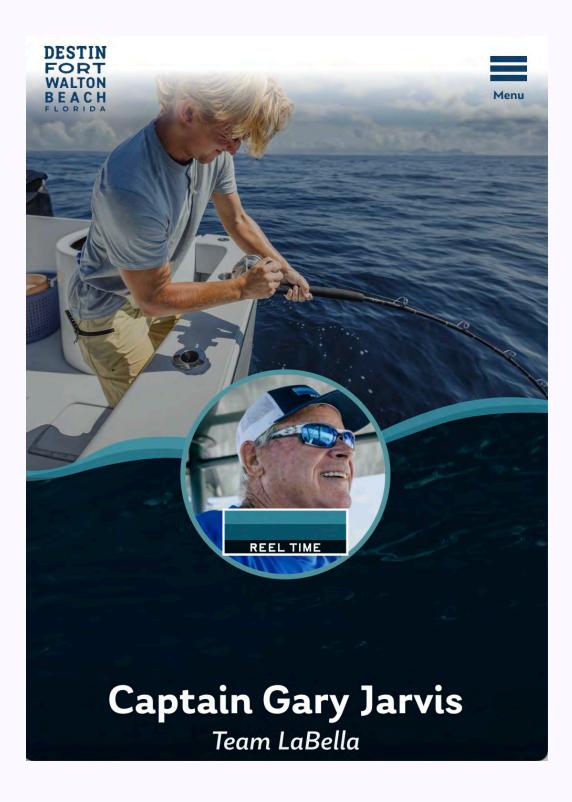

# Scouts 2025 LITTLE ADVENTURES PILOTS SCOUT \*\*888 SCT

Menu

Reel Time deep sea fishing adventures are for teens looking for an adrenaline rush. Teens looking to push their limits. Teens wanting to tell their friends a story that most people can't.

## Is your family up for it?

## DESTINFWB.COM/REEL-TIME/

30