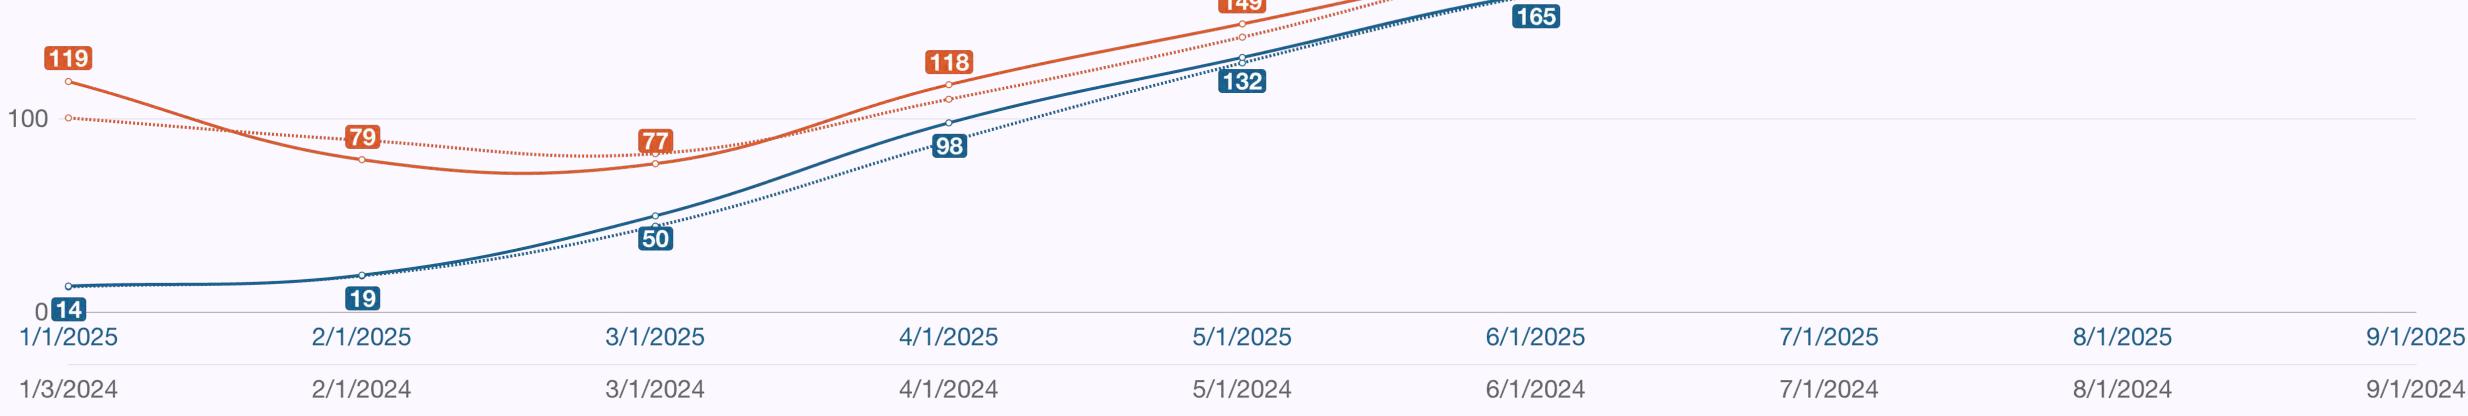

| 2024 | 4/1/2024 | 5/1/2024 | 6/1/2024 | 7/1/2024 | 8/1/2024 |
|------|----------|----------|----------|----------|----------|
| 2023 | 4/1/2023 | 5/1/2023 | 6/1/2023 | 7/1/2023 | 8/1/2023 |

| 265 | Okaloosa - FL Hotels   1/1 | /2025 to 9/30/2025 (a | as of 02/26/202 |
|-----|----------------------------|-----------------------|-----------------|
| 365 | • 4/1/2025                 | 98                    | ▲ 11%           |
|     | <u>ି 4/1/2024</u>          | 88                    |                 |
|     | Okaloosa - FL VRs   1/1/2  | 025 to 9/30/2025 (as  | of 02/26/2025)  |
| 300 | • 4/1/2025                 | 118                   | ▲ 6.8%          |
|     | <mark>0</mark> 4/1/2024    | 110                   |                 |
|     |                            |                       |                 |

| 5/1/2025 | 6/1/2025 | 7/1/2025 | 8/1/2025 | 9/ |
|----------|----------|----------|----------|----|
| 5/1/2024 | 6/1/2024 | 7/1/2024 | 8/1/2024 | 9/ |