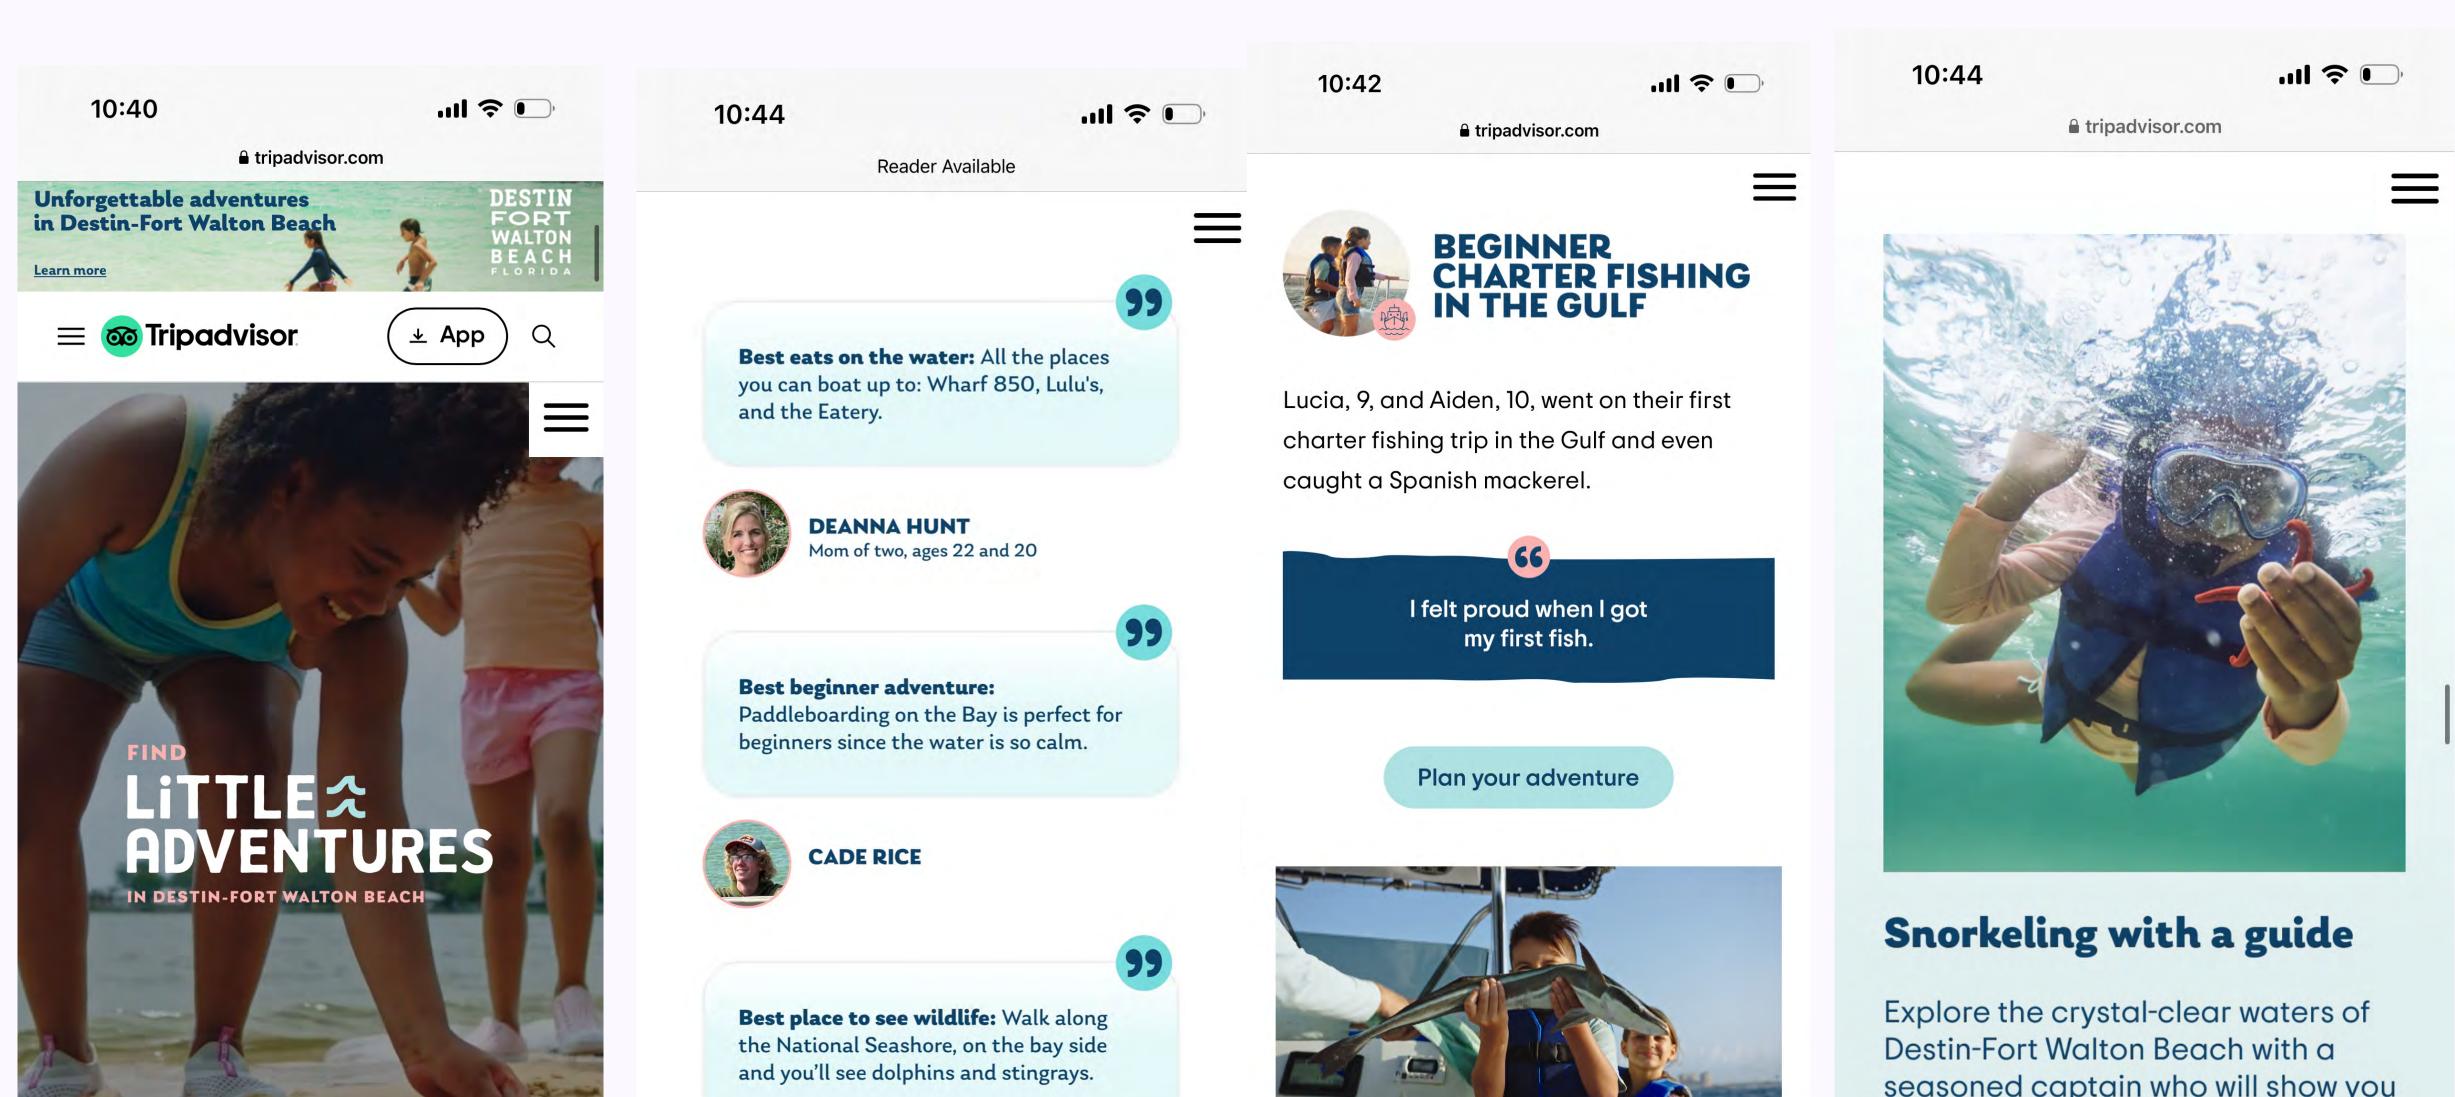

### Why choose Destin-Fort Walton Beach? Ask real local moms.

Our Little Adventure Scouts, locals who know Destin-Fort Walton Beach, share tips for kidfriendly adventures, dining and unforgettable experiences.

### Who are our Scouts?

Yes, they're real people!

### **ONLINE SCOUTS**

Online Scouts are real Destin-Fort Walton Beach moms who can give you tips about where to stay, eat and explore (that only a local would know).

> CHAT WITH AN **ONLINE SCOUT**

### **BEACH SCOUTS**

Beach Scouts work on our shorelines and run free Little Adventures Classes. They are specially trained to introduce kids of all ages to water-based adventures.

> **FIND AN** ADVENTURE