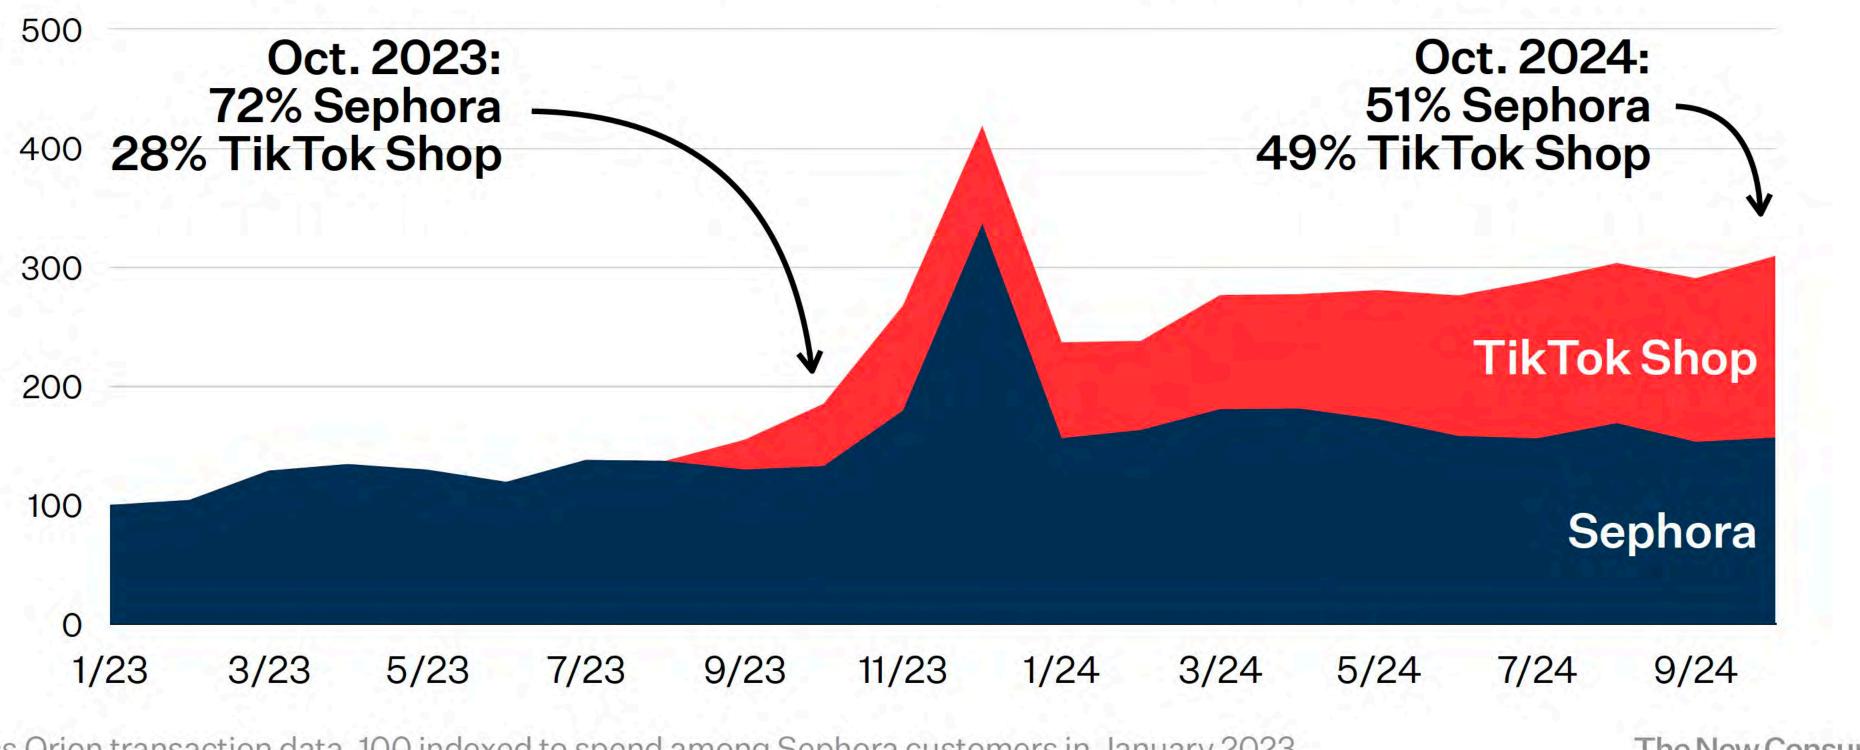

## Sephora shoppers are already spending the same amount at TikTok Shop

## among US Sephora customers — Earnest Analytics

Data: Earnest Analytics Orion transaction data. 100 indexed to spend among Sephora customers in January 2023. Sephora shopper cohort includes those who have purchased at Sephora since 2022.

Indexed monthly spending at Sephora and TikTok Shop,

**The New Consumer** 