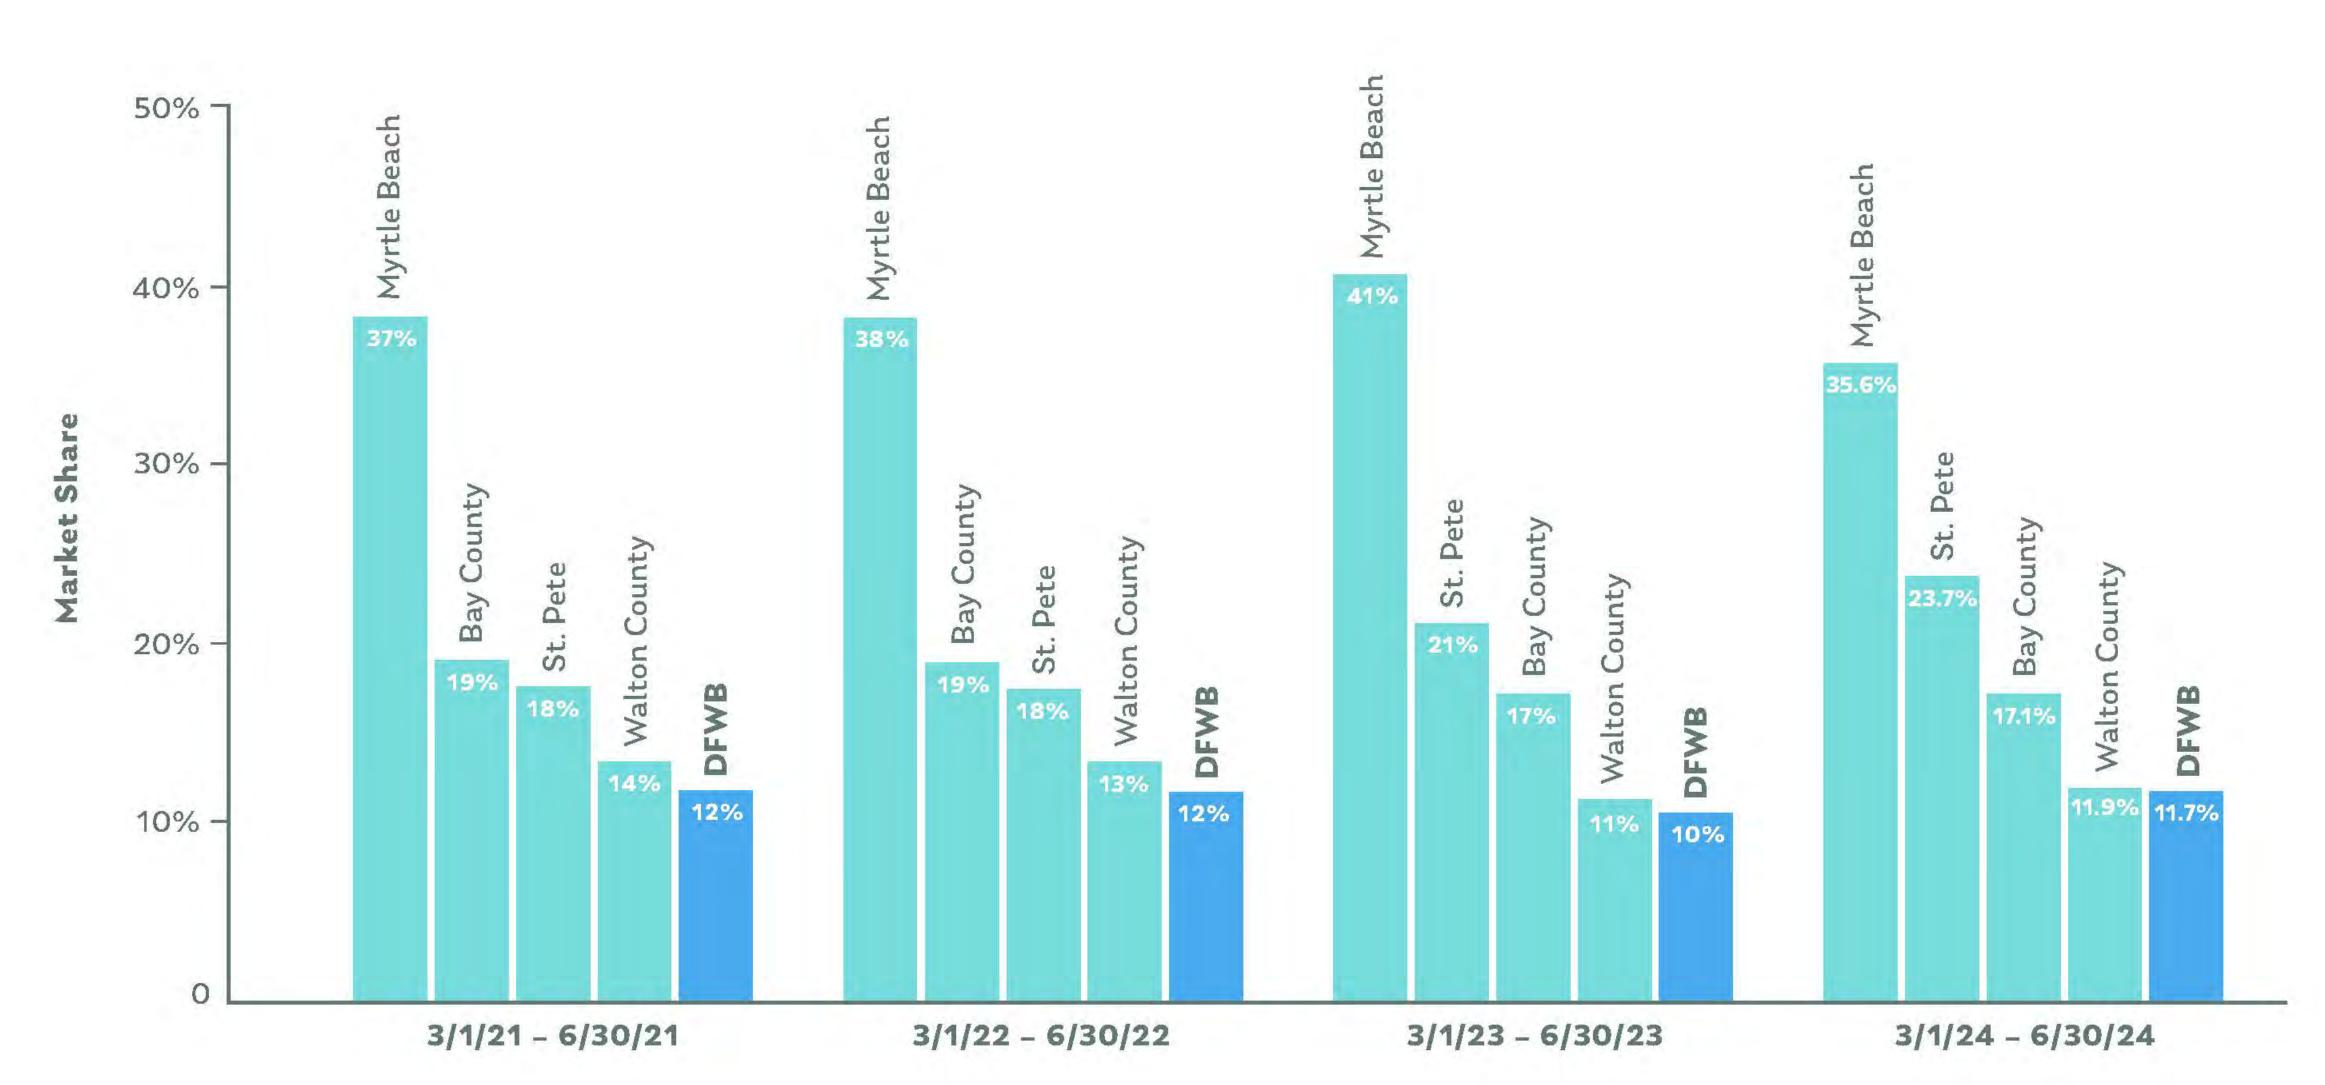

## **Competitive Share Report** All Markets In Indicator Months

### **Okaloosa - FL Paid Occupancy %**

| 0%<br>10/1/2023 | 11/1/2023 | 12/1/2023 | 1/1/2024 | 2/1/2024 | 3/1/2024 | 4/1/2024 | 5/1/2024 | 6/1/2024 | 7/1/2024 | 8/1/2024 |
|-----------------|-----------|-----------|----------|----------|----------|----------|----------|----------|----------|----------|
| 10/2/2022       | 11/1/2022 | 12/1/2022 | 1/1/2023 | 2/1/2023 | 3/1/2023 | 4/1/2023 | 5/1/2023 | 6/1/2023 | 7/1/2023 | 8/1/2023 |