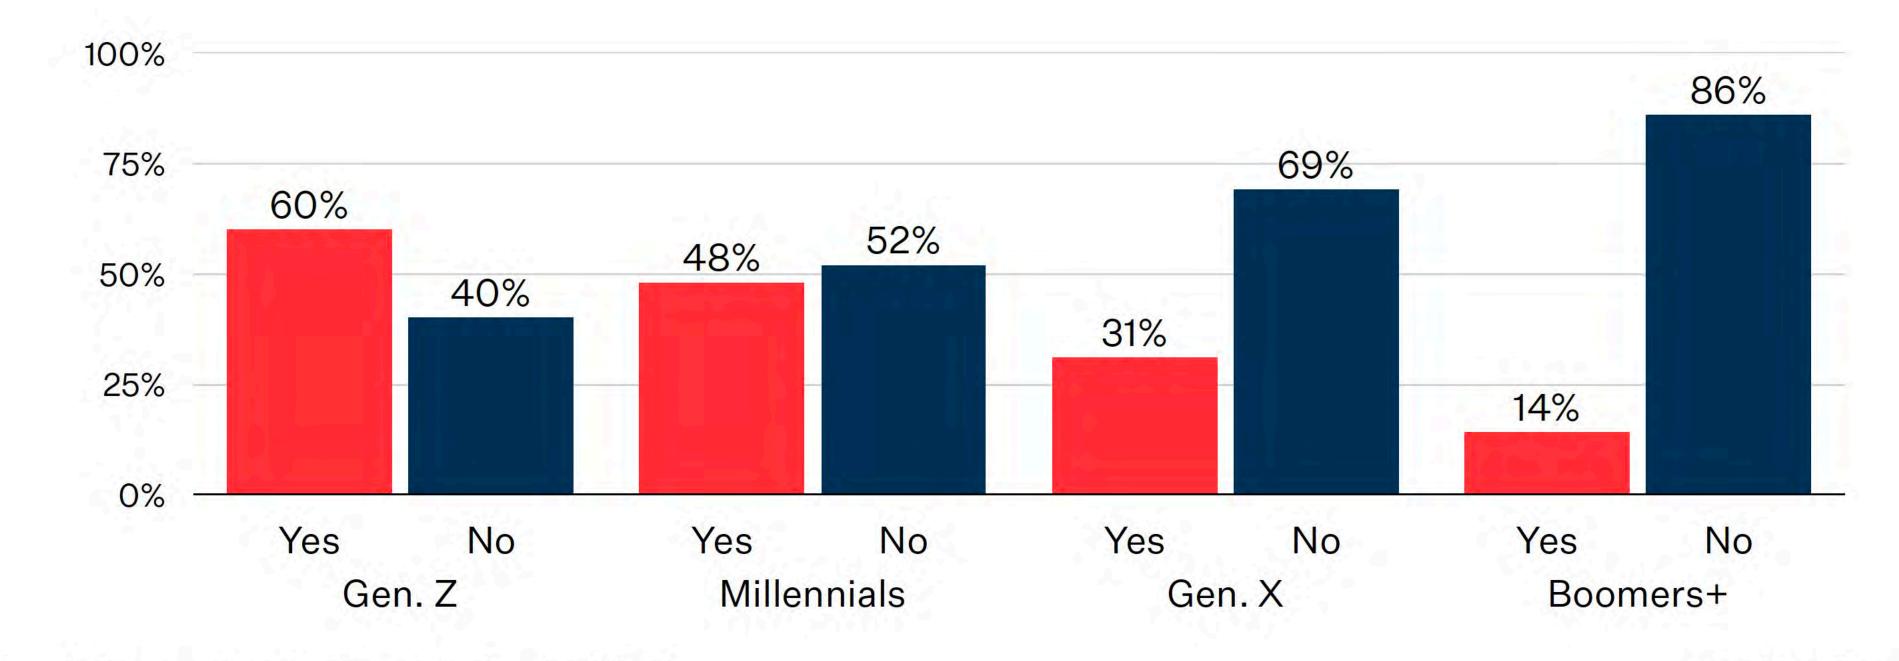

## 60% of Gen. Z has waited in line to eat a specific food over the past year

Percentage of responses: Have you waited or stood in line for 30 minutes or more to eat a specific food or at a specific restaurant over the past year?

Data: Consumer Trends Survey, powered by toluna\* (n=3452)

The New Consumer C