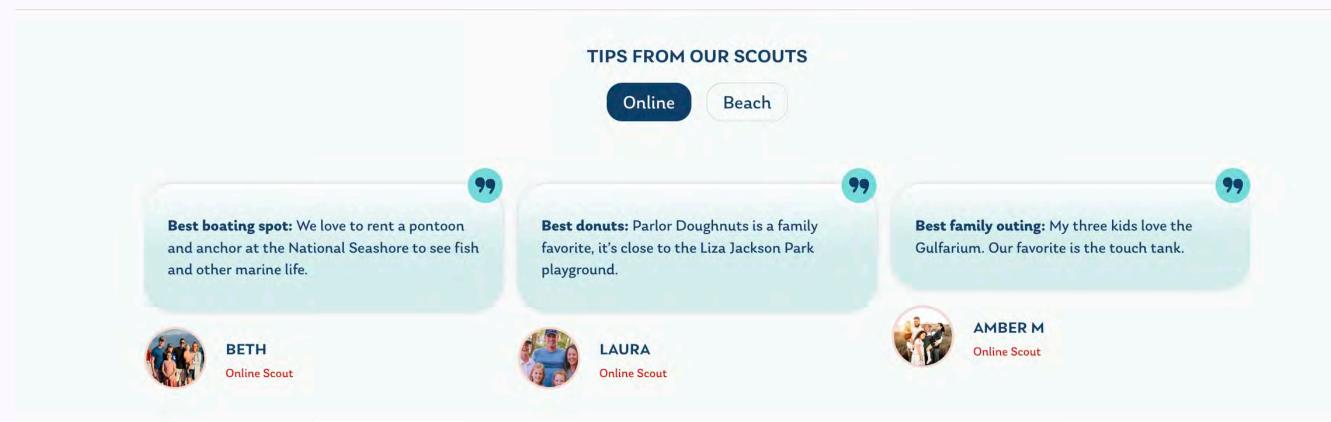

### Why choose Destin-Fort Walton Beach? Ask real local moms.

Our Little Adventure Scouts, locals who know Destin-Fort Walton Beach, share tips for kidfriendly adventures, dining and unforgettable experiences.

### Who are our Scouts?

Yes, they're real people!

### **ONLINE SCOUTS**

Online Scouts are real Destin-Fort Walton Beach moms who can give you tips about where to stay, eat and explore (that only a local would know).

> CHAT WITH AN **ONLINE SCOUT**