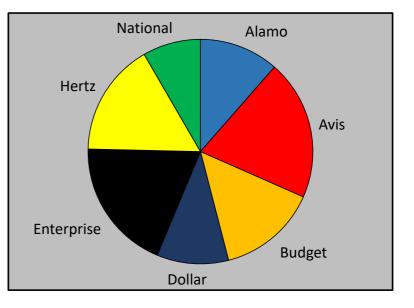

### Year to Date 2021

| \$<br>\$ | 327,645.37           | 11.44%                                                                            |
|----------|----------------------|-----------------------------------------------------------------------------------|
| ¢        |                      |                                                                                   |
| Ŷ        | 578,058.36           | 20.18%                                                                            |
| \$       | 411,269.44           | 14.36%                                                                            |
| \$       | 295,874.85           | 10.33%                                                                            |
| \$       | 546,284.07           | 19.07%                                                                            |
| \$       | 466,399.54           | 16.28%                                                                            |
| \$       | 239,242.00           | 8.35%                                                                             |
|          |                      |                                                                                   |
| \$       | 2,864,773.63         | 100%                                                                              |
|          | \$<br>\$<br>\$<br>\$ | \$ 411,269.44<br>\$ 295,874.85<br>\$ 546,284.07<br>\$ 466,399.54<br>\$ 239,242.00 |