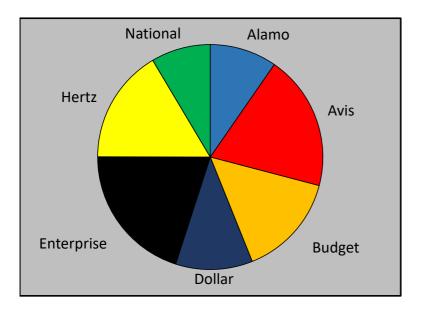

# February 2021

### February 2021

| Brand      | ſ  | Market Share | % of Market Share |
|------------|----|--------------|-------------------|
| Alamo      | \$ | 152,106.56   | 9.64%             |
| Avis       | \$ | 307,055.06   | 19.45%            |
| Budget     | \$ | 234,047.79   | 14.83%            |
| Dollar     | \$ | 174,565.40   | 11.06%            |
| Enterprise | \$ | 316,691.02   | 20.06%            |
| Hertz      | \$ | 259,234.12   | 16.42%            |
| National   | \$ | 134,690.64   | 8.53%             |
|            |    |              |                   |
|            | \$ | 1,578,390.59 | 100%              |